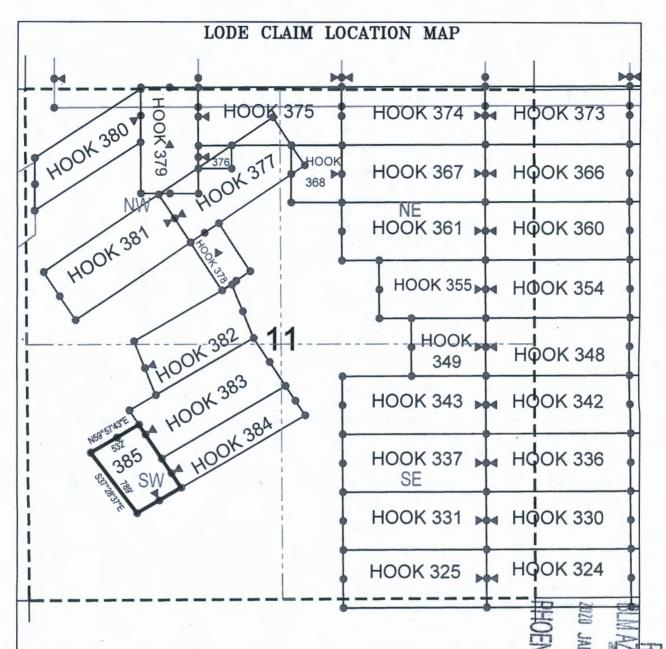

- Corner Posts
- **▲** Location Monuments
- Scale: 1"=1000'

- The above map depicts the HOOK 299 Lode Claim, which is located in the SW 1/4 of the SE 1/4 and SE 1/4 of the SE 1/4 of Section 18, Township 1 North, Range 16 East, Gila & Salt River Base and Meridian, Gila County, Arizona, Globe Mining District.
- 2. The type of corner and location monuments used are wood 2"x2"x48" posts and metal tags with location information written thereon.
- 3. The bearings and distances in degrees and feet between claim corners are as depicted on the above map.