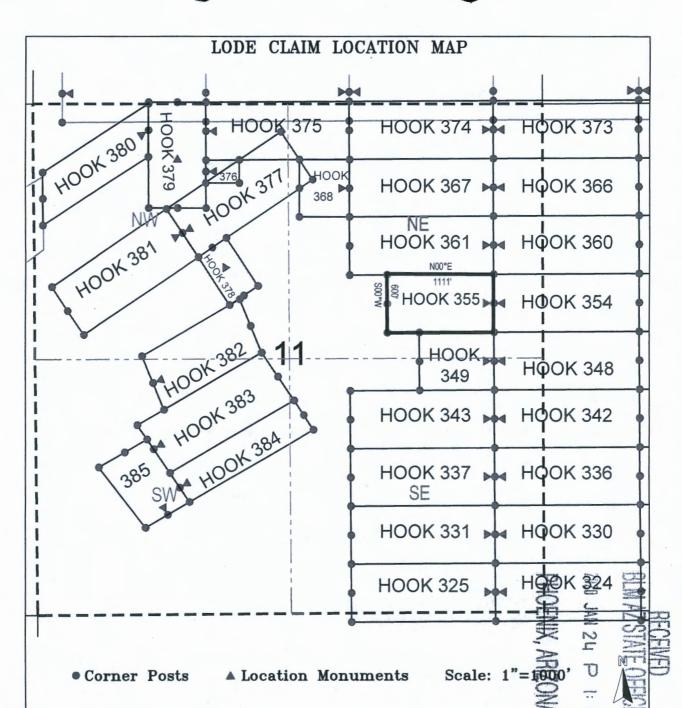

- Corner Posts
- **▲** Location Monuments
- Scale: 1"=1000'

- The above map depicts the HOOK 299 Lode Claim, which is located in the SW 1/4 of the SE 1/4 and SE 1/4 of the SE 1/4 of Section 18, Township 1 North, Range 16 East, Gila & Salt River Base and Meridian, Gila County, Arizona, Globe Mining District.
- 2. The type of corner and location monuments used are wood 2"x2"x48" posts and metal tags with location information written thereon.
- 3. The bearings and distances in degrees and feet between claim corners are as depicted on the above map.