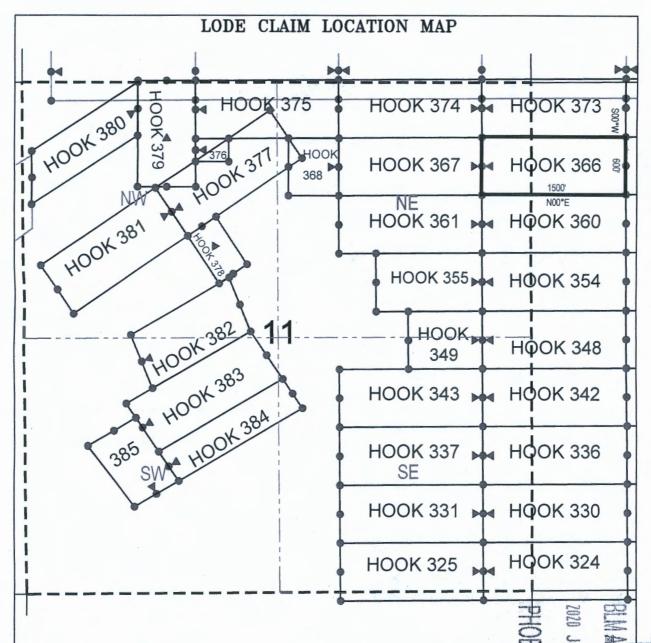

|                               |                       |
| DATED AND POSTED on the ground this 21st day of January                                                                                                                                                                                                               | ary , 20 20 .                 | h                     |
| LOCATOR (s) King-Fisher Land Company AGENT: T. Robert E<br>17505 N 79th Ave Ste 216<br>Glendale, AZ 85308                                                                                                                                                             | Breen ( )                     |                       |



- Corner Posts
- **▲** Location Monuments
- Scale: 1"=1000'
- 1. The above map depicts the **HOOK 366** Lode Claim, which is located in the NE 1/4 of the NE 1/4 of Section 11, and NW 1/4 of the NW 1/4 of Section 12, Township 1 North, Range 15.5 East, Gila & Salt River Base and Meridian, Gila County, Arizona, Globe Mining District.
- 2. The type of corner and location monuments used are wood 2"x2"x48" posts and metal tags with location information written thereon.
- 3. The bearings and distances in degrees and feet between claim corners are as depicted on the above map.

| 0  |
|----|
| -{ |
| S  |
| _0 |
| -  |
| _  |
| -0 |
|    |

| LOCATION NOTICE FOR LODE MINING CLAIM