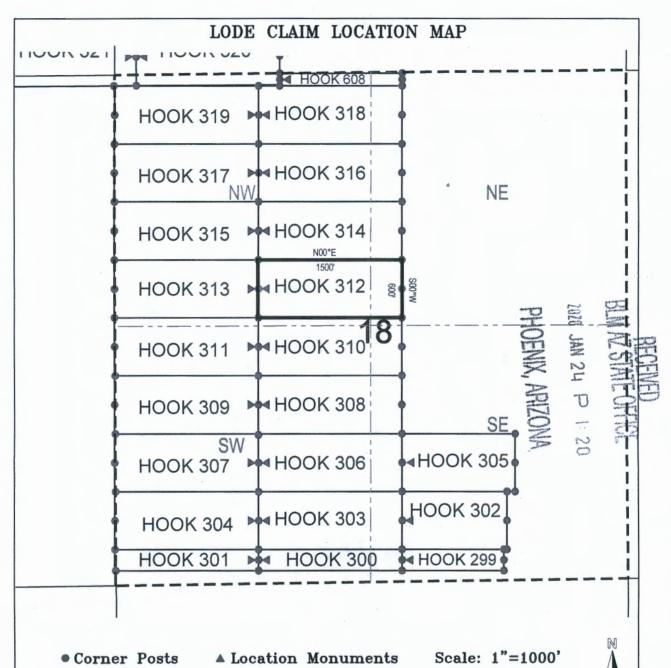

| ۵      |    |
|--------|----|
| 3      |    |
| C      | 7  |
| -5     | _  |
| C      | Л  |
| _      | 0  |
| enterd | -  |
| L      | ند |
| _      |    |
|        |    |

| LOCATION NOTICE FOR LODE MINING CLAIM                                                                                                                                                                                                                                                                                                                                                                                                                                                                                                                                                                                                                                                                                                                                                                                                                                                                                                                                                                                                                                                                                                                                                                                                                                                                                                                                                                                                                                                                                                                                                                                                                                                                                                                                                                                                                                                                                                                                                                                                                                                                                          |
|--------------------------------------------------------------------------------------------------------------------------------------------------------------------------------------------------------------------------------------------------------------------------------------------------------------------------------------------------------------------------------------------------------------------------------------------------------------------------------------------------------------------------------------------------------------------------------------------------------------------------------------------------------------------------------------------------------------------------------------------------------------------------------------------------------------------------------------------------------------------------------------------------------------------------------------------------------------------------------------------------------------------------------------------------------------------------------------------------------------------------------------------------------------------------------------------------------------------------------------------------------------------------------------------------------------------------------------------------------------------------------------------------------------------------------------------------------------------------------------------------------------------------------------------------------------------------------------------------------------------------------------------------------------------------------------------------------------------------------------------------------------------------------------------------------------------------------------------------------------------------------------------------------------------------------------------------------------------------------------------------------------------------------------------------------------------------------------------------------------------------------|
| NOTICE IS HEREBY GIVEN that the HOOK 299    lode mining claim has been located   HOOK 299   HOOK 29 |
| lode mining claim has been located                                                                                                                                                                                                                                                                                                                                                                                                                                                                                                                                                                                                                                                                                                                                                                                                                                                                                                                                                                                                                                                                                                                                                                                                                                                                                                                                                                                                                                                                                                                                                                                                                                                                                                                                                                                                                                                                                                                                                                                                                                                                                             |
| by King-Fisher Land Company whose current mailing                                                                                                                                                                                                                                                                                                                                                                                                                                                                                                                                                                                                                                                                                                                                                                                                                                                                                                                                                                                                                                                                                                                                                                                                                                                                                                                                                                                                                                                                                                                                                                                                                                                                                                                                                                                                                                                                                                                                                                                                                                                                              |
| address is 17505 N 79th Ave Ste 216                                                                                                                                                                                                                                                                                                                                                                                                                                                                                                                                                                                                                                                                                                                                                                                                                                                                                                                                                                                                                                                                                                                                                                                                                                                                                                                                                                                                                                                                                                                                                                                                                                                                                                                                                                                                                                                                                                                                                                                                                                                                                            |
| Glendale, AZ 85308                                                                                                                                                                                                                                                                                                                                                                                                                                                                                                                                                                                                                                                                                                                                                                                                                                                                                                                                                                                                                                                                                                                                                                                                                                                                                                                                                                                                                                                                                                                                                                                                                                                                                                                                                                                                                                                                                                                                                                                                                                                                                                             |
| The general course of this claim is East/West and it is situated in Gila                                                                                                                                                                                                                                                                                                                                                                                                                                                                                                                                                                                                                                                                                                                                                                                                                                                                                                                                                                                                                                                                                                                                                                                                                                                                                                                                                                                                                                                                                                                                                                                                                                                                                                                                                                                                                                                                                                                                                                                                                                                       |
| County, Arizona. This claim is1063feet in length and20feet in width. This claim runs                                                                                                                                                                                                                                                                                                                                                                                                                                                                                                                                                                                                                                                                                                                                                                                                                                                                                                                                                                                                                                                                                                                                                                                                                                                                                                                                                                                                                                                                                                                                                                                                                                                                                                                                                                                                                                                                                                                                                                                                                                           |
| from the location monument on which this location notice is posted approximately1053 feet in a                                                                                                                                                                                                                                                                                                                                                                                                                                                                                                                                                                                                                                                                                                                                                                                                                                                                                                                                                                                                                                                                                                                                                                                                                                                                                                                                                                                                                                                                                                                                                                                                                                                                                                                                                                                                                                                                                                                                                                                                                                 |
| easterly direction to the east end line and 10 feet in a westerly direction to the                                                                                                                                                                                                                                                                                                                                                                                                                                                                                                                                                                                                                                                                                                                                                                                                                                                                                                                                                                                                                                                                                                                                                                                                                                                                                                                                                                                                                                                                                                                                                                                                                                                                                                                                                                                                                                                                                                                                                                                                                                             |
| west end line. This claim is marked by six monuments, one at each corner and one at the center of each                                                                                                                                                                                                                                                                                                                                                                                                                                                                                                                                                                                                                                                                                                                                                                                                                                                                                                                                                                                                                                                                                                                                                                                                                                                                                                                                                                                                                                                                                                                                                                                                                                                                                                                                                                                                                                                                                                                                                                                                                         |
| end line of the claim.                                                                                                                                                                                                                                                                                                                                                                                                                                                                                                                                                                                                                                                                                                                                                                                                                                                                                                                                                                                                                                                                                                                                                                                                                                                                                                                                                                                                                                                                                                                                                                                                                                                                                                                                                                                                                                                                                                                                                                                                                                                                                                         |
| The location monument on which this notice is posted is situated within Section $\underline{\hspace{1cm}18}$ , Township $\underline{\hspace{1cm}1}$                                                                                                                                                                                                                                                                                                                                                                                                                                                                                                                                                                                                                                                                                                                                                                                                                                                                                                                                                                                                                                                                                                                                                                                                                                                                                                                                                                                                                                                                                                                                                                                                                                                                                                                                                                                                                                                                                                                                                                            |
| North_, Range 16 East_, Gila Salt River Base and Meridian, Arizona and this claim encompasses portions                                                                                                                                                                                                                                                                                                                                                                                                                                                                                                                                                                                                                                                                                                                                                                                                                                                                                                                                                                                                                                                                                                                                                                                                                                                                                                                                                                                                                                                                                                                                                                                                                                                                                                                                                                                                                                                                                                                                                                                                                         |
| of the following quarter section (s), section (s), Township (s) and Range (s) <u>SW 1/4 of the SE 1/4 and SE 1/4</u> of the SE 1/4 of Section 18, Township 1 North, Range 16 East, Gila & Salt River Base and Meridian, Gila County, Arizona, Globe Mining District.                                                                                                                                                                                                                                                                                                                                                                                                                                                                                                                                                                                                                                                                                                                                                                                                                                                                                                                                                                                                                                                                                                                                                                                                                                                                                                                                                                                                                                                                                                                                                                                                                                                                                                                                                                                                                                                           |
| The locality of this claim with reference to some natural object or permanent monument and additional information                                                                                                                                                                                                                                                                                                                                                                                                                                                                                                                                                                                                                                                                                                                                                                                                                                                                                                                                                                                                                                                                                                                                                                                                                                                                                                                                                                                                                                                                                                                                                                                                                                                                                                                                                                                                                                                                                                                                                                                                              |
| (if any) concerning its locality are as follows: 10178 feet south and 1186 feet west from the northeast corner of Section 7, Township 1 North, Range 16 East, to the northeast corner of said claim.                                                                                                                                                                                                                                                                                                                                                                                                                                                                                                                                                                                                                                                                                                                                                                                                                                                                                                                                                                                                                                                                                                                                                                                                                                                                                                                                                                                                                                                                                                                                                                                                                                                                                                                                                                                                                                                                                                                           |
|                                                                                                                                                                                                                                                                                                                                                                                                                                                                                                                                                                                                                                                                                                                                                                                                                                                                                                                                                                                                                                                                                                                                                                                                                                                                                                                                                                                                                                                                                                                                                                                                                                                                                                                                                                                                                                                                                                                                                                                                                                                                                                                                |
| DATED AND POSTED on the ground this 21st day of January , 2020                                                                                                                                                                                                                                                                                                                                                                                                                                                                                                                                                                                                                                                                                                                                                                                                                                                                                                                                                                                                                                                                                                                                                                                                                                                                                                                                                                                                                                                                                                                                                                                                                                                                                                                                                                                                                                                                                                                                                                                                                                                                 |
| LOCATOR (s) King-Fisher Land Company AGENT: T. Robert Breen  17505 N 79th Ave Ste 216 Glendale, AZ 85308                                                                                                                                                                                                                                                                                                                                                                                                                                                                                                                                                                                                                                                                                                                                                                                                                                                                                                                                                                                                                                                                                                                                                                                                                                                                                                                                                                                                                                                                                                                                                                                                                                                                                                                                                                                                                                                                                                                                                                                                                       |

- Corner Posts
- **▲** Location Monuments
- Scale: 1"=1000'

- The above map depicts the HOOK 299 Lode Claim, which is located in the SW 1/4 of the SE 1/4 and SE 1/4 of the SE 1/4 of Section 18, Township 1 North, Range 16 East, Gila & Salt River Base and Meridian, Gila County, Arizona, Globe Mining District.
- 2. The type of corner and location monuments used are wood 2"x2"x48" posts and metal tags with location information written thereon.
- 3. The bearings and distances in degrees and feet between claim corners are as depicted on the above map.