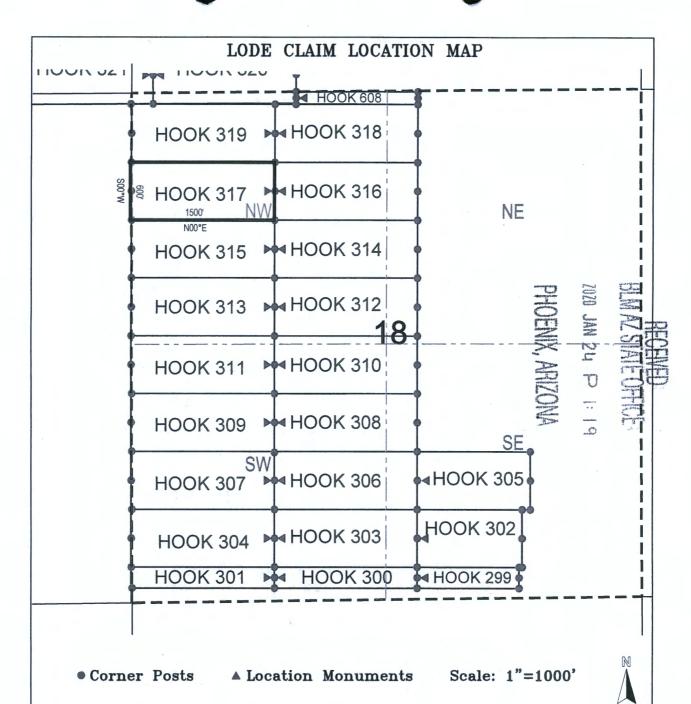

- Corner Posts
- **▲** Location Monuments
- Scale: 1"=1000'

- The above map depicts the HOOK 299 Lode Claim, which is located in the SW 1/4 of the SE 1/4 and SE 1/4 of the SE 1/4 of Section 18, Township 1 North, Range 16 East, Gila & Salt River Base and Meridian, Gila County, Arizona, Globe Mining District.
- 2. The type of corner and location monuments used are wood 2"x2"x48" posts and metal tags with location information written thereon.
- 3. The bearings and distances in degrees and feet between claim corners are as depicted on the above map.