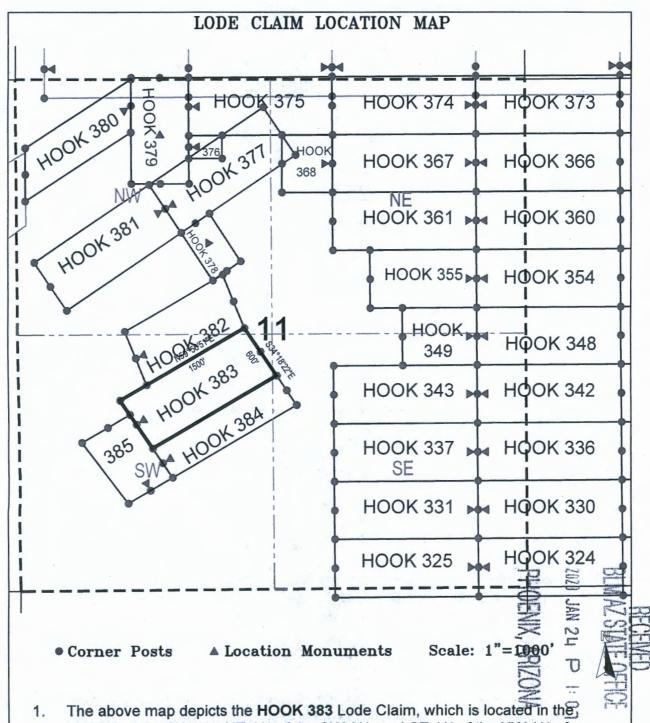

- Corner Posts
- **▲** Location Monuments
- Scale: 1"=1000'

- The above map depicts the HOOK 299 Lode Claim, which is located in the SW 1/4 of the SE 1/4 and SE 1/4 of the SE 1/4 of Section 18, Township 1 North, Range 16 East, Gila & Salt River Base and Meridian, Gila County, Arizona, Globe Mining District.
- 2. The type of corner and location monuments used are wood 2"x2"x48" posts and metal tags with location information written thereon.
- 3. The bearings and distances in degrees and feet between claim corners are as depicted on the above map.