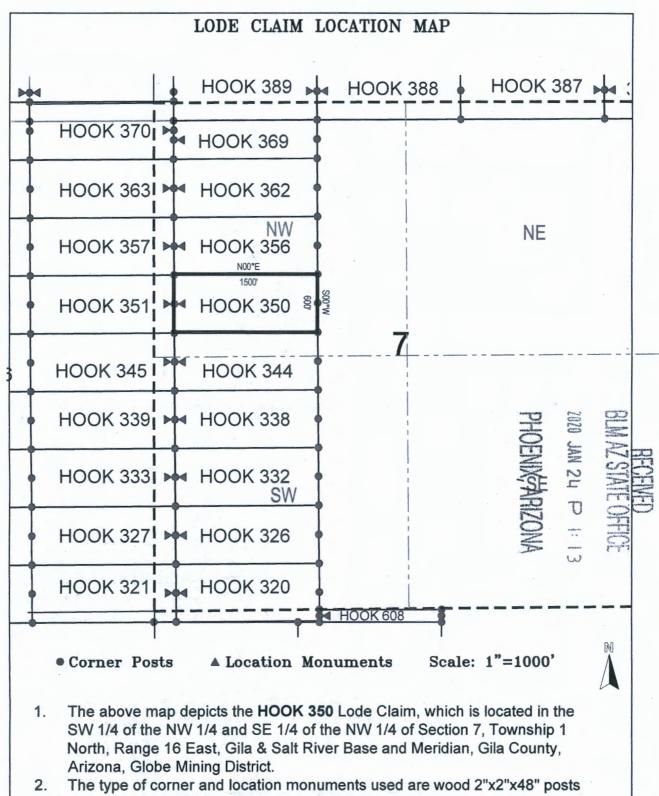

|



- and metal tags with location information written thereon.
- The bearings and distances in degrees and feet between claim corners are 3. as depicted on the above map.

| 0 |
|---|
| = |
| S |
| 9 |
|   |
| 0 |
|   |
|   |

King-Fisher Land Company 17505 N 79th Ave Ste 216 Glendale, AZ 85308

Glendale, AZ 85308

| LOCATION NOTICE FOR LODE MINING CLAIM                                                                                                                                                                                | 70                       | 8 9