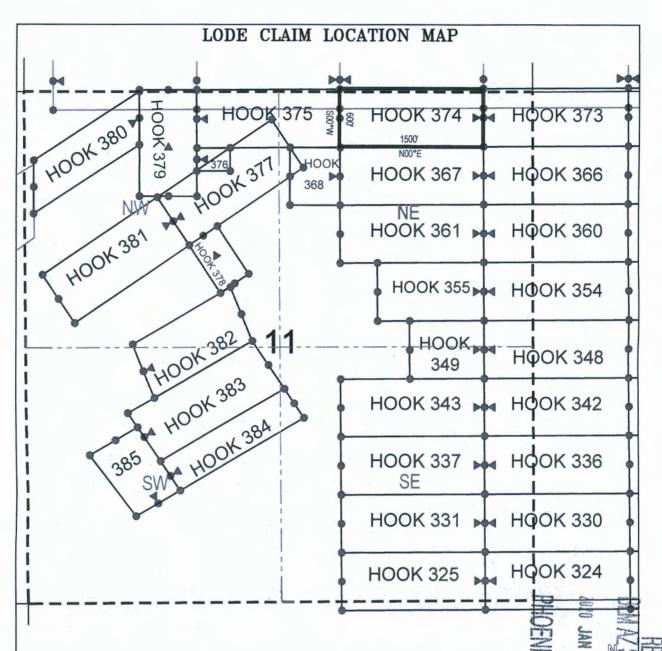

#### MINING CLAIM STATUS REPORT

| GEO Checked By: 2/3/20                                                                                                                                                                                                                                               | 20     |
|----------------------------------------------------------------------------------------------------------------------------------------------------------------------------------------------------------------------------------------------------------------------|--------|
| LEAD SERIAL NUMBER: AMC 459/31 thru AMC 4592/7                                                                                                                                                                                                                       |        |
| NUMBER OF CLAIMS & TYPE:  87 LODE Processing Fee @ \$20 = \$ 1740  PLACER Location Fee @ \$40 = \$ 3480  ASSOCIATION PLACER Maintenance Fee @ \$165 = \$ 14355  MILL SITE Add'l Maint Fee for Assoc Placer = \$  TUNNEL SITE  TOTAL ACREAGE: Per Claim Other Fees \$ |        |
| NUMBER OF LOCATORS:  Other Fees \$ TOTAL \$ 19575                                                                                                                                                                                                                    |        |
| DOCUMENTS RECEIVED VIA: Over-the-Counter[] Mail[] TIMELY FILED: Yes[] No[]  LEGAL DESCRIPTION: T   N   R   15.5 € SEC   18   11   12   13   14   17   17   17   17   17   17   17                                                                                    |        |
| T                                                                                                                                                                                                                                                                    |        |
| SPLIT ESTATE: N/A [ ] SX [ ] PX [ ] OTHER [ ]  SRHA [ ] Was proper Notice filed if located on SHRA Land? Yes [ ] No [ ]                                                                                                                                              |        |
| RECONVEYED MINERALS ON BLM LAND REQUIRE OPENING ORDER FROM 1944 TO 1993:  Open to Entry On N/A [ ]  COMMENTS/STATUS: VOID [ ] PARTIALLY VOID [ ] PVT MINERALS [ ] WITHDRAWN LANDS [ ]                                                                                |        |
| OTHER[]                                                                                                                                                                                                                                                              | AMC 45 |
| [ ] Claimant acknowledges that portions of the following claim(s) site(s) may be void or voidable.                                                                                                                                                                   | 9   3  |
| Printed Name of Claimant Signature of Claimant                                                                                                                                                                                                                       |        |
| **************************************                                                                                                                                                                                                                               |        |