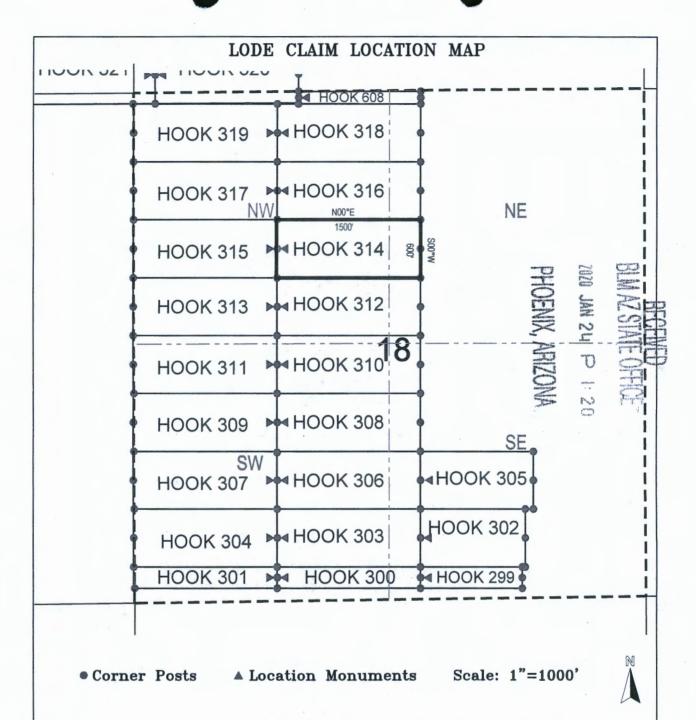

| ۵      |    |
|--------|----|
| 3      |    |
| C      | 7  |
| -5     | _  |
| C      | Л  |
| _      | 0  |
| enterd | -  |
| L      | ند |
| _      |    |
|        |    |

| LOCATION NOTICE FOR LODE MINING CLAIM                                                                                                                                                                                                                                                                                                                                                                                                                                                                                                                                                                                                                                                                                                                                                                                                                                                                                                                                                                                                                                                                                                                                                                                                                                                                                                                                                                                                                                                                                                                                                                                                                                                                                                                                                                                                                                                                                                                                                                                                                                                                                          |
|--------------------------------------------------------------------------------------------------------------------------------------------------------------------------------------------------------------------------------------------------------------------------------------------------------------------------------------------------------------------------------------------------------------------------------------------------------------------------------------------------------------------------------------------------------------------------------------------------------------------------------------------------------------------------------------------------------------------------------------------------------------------------------------------------------------------------------------------------------------------------------------------------------------------------------------------------------------------------------------------------------------------------------------------------------------------------------------------------------------------------------------------------------------------------------------------------------------------------------------------------------------------------------------------------------------------------------------------------------------------------------------------------------------------------------------------------------------------------------------------------------------------------------------------------------------------------------------------------------------------------------------------------------------------------------------------------------------------------------------------------------------------------------------------------------------------------------------------------------------------------------------------------------------------------------------------------------------------------------------------------------------------------------------------------------------------------------------------------------------------------------|
| NOTICE IS HEREBY GIVEN that the HOOK 299    lode mining claim has been located   HOOK 299   HOOK 29 |
| lode mining claim has been located                                                                                                                                                                                                                                                                                                                                                                                                                                                                                                                                                                                                                                                                                                                                                                                                                                                                                                                                                                                                                                                                                                                                                                                                                                                                                                                                                                                                                                                                                                                                                                                                                                                                                                                                                                                                                                                                                                                                                                                                                                                                                             |
| by King-Fisher Land Company whose current mailing                                                                                                                                                                                                                                                                                                                                                                                                                                                                                                                                                                                                                                                                                                                                                                                                                                                                                                                                                                                                                                                                                                                                                                                                                                                                                                                                                                                                                                                                                                                                                                                                                                                                                                                                                                                                                                                                                                                                                                                                                                                                              |
| address is 17505 N 79th Ave Ste 216                                                                                                                                                                                                                                                                                                                                                                                                                                                                                                                                                                                                                                                                                                                                                                                                                                                                                                                                                                                                                                                                                                                                                                                                                                                                                                                                                                                                                                                                                                                                                                                                                                                                                                                                                                                                                                                                                                                                                                                                                                                                                            |
| Glendale, AZ 85308                                                                                                                                                                                                                                                                                                                                                                                                                                                                                                                                                                                                                                                                                                                                                                                                                                                                                                                                                                                                                                                                                                                                                                                                                                                                                                                                                                                                                                                                                                                                                                                                                                                                                                                                                                                                                                                                                                                                                                                                                                                                                                             |
| The general course of this claim is East/West and it is situated in Gila                                                                                                                                                                                                                                                                                                                                                                                                                                                                                                                                                                                                                                                                                                                                                                                                                                                                                                                                                                                                                                                                                                                                                                                                                                                                                                                                                                                                                                                                                                                                                                                                                                                                                                                                                                                                                                                                                                                                                                                                                                                       |
| County, Arizona. This claim is1063feet in length and20feet in width. This claim runs                                                                                                                                                                                                                                                                                                                                                                                                                                                                                                                                                                                                                                                                                                                                                                                                                                                                                                                                                                                                                                                                                                                                                                                                                                                                                                                                                                                                                                                                                                                                                                                                                                                                                                                                                                                                                                                                                                                                                                                                                                           |
| from the location monument on which this location notice is posted approximately1053 feet in a                                                                                                                                                                                                                                                                                                                                                                                                                                                                                                                                                                                                                                                                                                                                                                                                                                                                                                                                                                                                                                                                                                                                                                                                                                                                                                                                                                                                                                                                                                                                                                                                                                                                                                                                                                                                                                                                                                                                                                                                                                 |
| easterly direction to the east end line and 10 feet in a westerly direction to the                                                                                                                                                                                                                                                                                                                                                                                                                                                                                                                                                                                                                                                                                                                                                                                                                                                                                                                                                                                                                                                                                                                                                                                                                                                                                                                                                                                                                                                                                                                                                                                                                                                                                                                                                                                                                                                                                                                                                                                                                                             |
| west end line. This claim is marked by six monuments, one at each corner and one at the center of each                                                                                                                                                                                                                                                                                                                                                                                                                                                                                                                                                                                                                                                                                                                                                                                                                                                                                                                                                                                                                                                                                                                                                                                                                                                                                                                                                                                                                                                                                                                                                                                                                                                                                                                                                                                                                                                                                                                                                                                                                         |
| end line of the claim.                                                                                                                                                                                                                                                                                                                                                                                                                                                                                                                                                                                                                                                                                                                                                                                                                                                                                                                                                                                                                                                                                                                                                                                                                                                                                                                                                                                                                                                                                                                                                                                                                                                                                                                                                                                                                                                                                                                                                                                                                                                                                                         |
| The location monument on which this notice is posted is situated within Section $\underline{\hspace{1cm}18}$ , Township $\underline{\hspace{1cm}1}$                                                                                                                                                                                                                                                                                                                                                                                                                                                                                                                                                                                                                                                                                                                                                                                                                                                                                                                                                                                                                                                                                                                                                                                                                                                                                                                                                                                                                                                                                                                                                                                                                                                                                                                                                                                                                                                                                                                                                                            |
| North_, Range 16 East_, Gila Salt River Base and Meridian, Arizona and this claim encompasses portions                                                                                                                                                                                                                                                                                                                                                                                                                                                                                                                                                                                                                                                                                                                                                                                                                                                                                                                                                                                                                                                                                                                                                                                                                                                                                                                                                                                                                                                                                                                                                                                                                                                                                                                                                                                                                                                                                                                                                                                                                         |
| of the following quarter section (s), section (s), Township (s) and Range (s) <u>SW 1/4 of the SE 1/4 and SE 1/4</u> of the SE 1/4 of Section 18, Township 1 North, Range 16 East, Gila & Salt River Base and Meridian, Gila County, Arizona, Globe Mining District.                                                                                                                                                                                                                                                                                                                                                                                                                                                                                                                                                                                                                                                                                                                                                                                                                                                                                                                                                                                                                                                                                                                                                                                                                                                                                                                                                                                                                                                                                                                                                                                                                                                                                                                                                                                                                                                           |
| The locality of this claim with reference to some natural object or permanent monument and additional information                                                                                                                                                                                                                                                                                                                                                                                                                                                                                                                                                                                                                                                                                                                                                                                                                                                                                                                                                                                                                                                                                                                                                                                                                                                                                                                                                                                                                                                                                                                                                                                                                                                                                                                                                                                                                                                                                                                                                                                                              |
| (if any) concerning its locality are as follows: 10178 feet south and 1186 feet west from the northeast corner of Section 7, Township 1 North, Range 16 East, to the northeast corner of said claim.                                                                                                                                                                                                                                                                                                                                                                                                                                                                                                                                                                                                                                                                                                                                                                                                                                                                                                                                                                                                                                                                                                                                                                                                                                                                                                                                                                                                                                                                                                                                                                                                                                                                                                                                                                                                                                                                                                                           |
|                                                                                                                                                                                                                                                                                                                                                                                                                                                                                                                                                                                                                                                                                                                                                                                                                                                                                                                                                                                                                                                                                                                                                                                                                                                                                                                                                                                                                                                                                                                                                                                                                                                                                                                                                                                                                                                                                                                                                                                                                                                                                                                                |
| DATED AND POSTED on the ground this 21st day of January , 2020                                                                                                                                                                                                                                                                                                                                                                                                                                                                                                                                                                                                                                                                                                                                                                                                                                                                                                                                                                                                                                                                                                                                                                                                                                                                                                                                                                                                                                                                                                                                                                                                                                                                                                                                                                                                                                                                                                                                                                                                                                                                 |
| LOCATOR (s) King-Fisher Land Company AGENT: T. Robert Breen  17505 N 79th Ave Ste 216 Glendale, AZ 85308                                                                                                                                                                                                                                                                                                                                                                                                                                                                                                                                                                                                                                                                                                                                                                                                                                                                                                                                                                                                                                                                                                                                                                                                                                                                                                                                                                                                                                                                                                                                                                                                                                                                                                                                                                                                                                                                                                                                                                                                                       |

- Corner Posts
- **▲** Location Monuments
- Scale: 1"=1000'

- The above map depicts the HOOK 299 Lode Claim, which is located in the SW 1/4 of the SE 1/4 and SE 1/4 of the SE 1/4 of Section 18, Township 1 North, Range 16 East, Gila & Salt River Base and Meridian, Gila County, Arizona, Globe Mining District.
- 2. The type of corner and location monuments used are wood 2"x2"x48" posts and metal tags with location information written thereon.
- 3. The bearings and distances in degrees and feet between claim corners are as depicted on the above map.