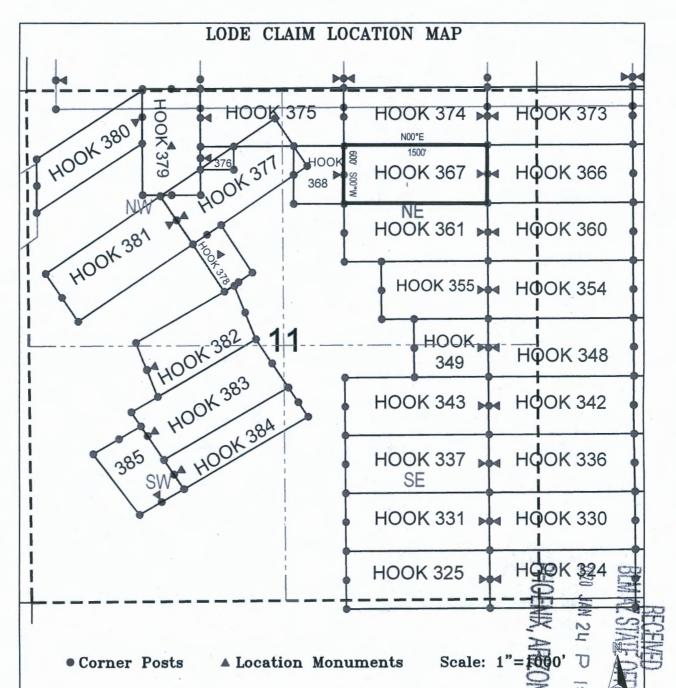

| theast corner of       |
|                                                                                                                                                                                        | * *                                      |                        |
| DATED AND POSTED on the ground this 21st day of January                                                                                                                                | ary , 20.20                              | 7                      |
| LOCATOR (s) King-Fisher Land Company AGENT: T. Robert E<br>17505 N 79th Ave Ste 216<br>Glendale, AZ 85308                                                                              | Breen /                                  |                        |



- The above map depicts the HOOK 367 Lode Claim, which is located in the NE 1/4 of the NE 1/4 and NW 1/4 of the NE 1/4 of Section 11, Township 1 North, Range 15.5 East, Gila & Salt River Base and Meridian, Gila County, Arizona, Globe Mining District.
- 2. The type of corner and location monuments used are wood 2"x2"x48" posts and metal tags with location information written thereon.
- 3. The bearings and distances in degrees and feet between claim corners are as depicted on the above map.

| LOCATION NOTICE FOR LODE MINING CLAIM                                                                                                                                                                                                  |                               | N 60                 |  |
|---------