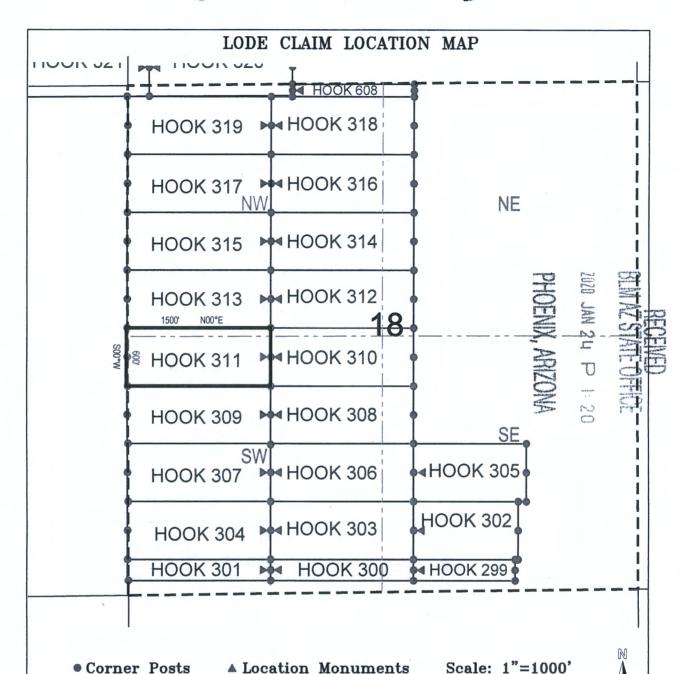

| ۵      |    |
|--------|----|
| 3      |    |
| C      | 7  |
| -5     | _  |
| C      | Л  |
| _      | 0  |
| enterd | -  |
| L      | ند |
| _      |    |
|        |    |

| LOCATION NOTICE FOR LODE MINING CLAIM                                                                                                                                                                                                                                                                                                                                                                                                                                                                                                                                                                                                                                                                                                                                                                                                                                                                                                                                                                                                                                                                                                                                                                                                                                                                                                                                                                                                                                                                                                                                                                                                                                                                                                                                                                                                                                                                                                                                                                                                                                                                                          |
|--------------------------------------------------------------------------------------------------------------------------------------------------------------------------------------------------------------------------------------------------------------------------------------------------------------------------------------------------------------------------------------------------------------------------------------------------------------------------------------------------------------------------------------------------------------------------------------------------------------------------------------------------------------------------------------------------------------------------------------------------------------------------------------------------------------------------------------------------------------------------------------------------------------------------------------------------------------------------------------------------------------------------------------------------------------------------------------------------------------------------------------------------------------------------------------------------------------------------------------------------------------------------------------------------------------------------------------------------------------------------------------------------------------------------------------------------------------------------------------------------------------------------------------------------------------------------------------------------------------------------------------------------------------------------------------------------------------------------------------------------------------------------------------------------------------------------------------------------------------------------------------------------------------------------------------------------------------------------------------------------------------------------------------------------------------------------------------------------------------------------------|
| NOTICE IS HEREBY GIVEN that the HOOK 299    lode mining claim has been located   HOOK 299   HOOK 29 |
| lode mining claim has been located                                                                                                                                                                                                                                                                                                                                                                                                                                                                                                                                                                                                                                                                                                                                                                                                                                                                                                                                                                                                                                                                                                                                                                                                                                                                                                                                                                                                                                                                                                                                                                                                                                                                                                                                                                                                                                                                                                                                                                                                                                                                                             |
| by King-Fisher Land Company whose current mailing                                                                                                                                                                                                                                                                                                                                                                                                                                                                                                                                                                                                                                                                                                                                                                                                                                                                                                                                                                                                                                                                                                                                                                                                                                                                                                                                                                                                                                                                                                                                                                                                                                                                                                                                                                                                                                                                                                                                                                                                                                                                              |
| address is 17505 N 79th Ave Ste 216                                                                                                                                                                                                                                                                                                                                                                                                                                                                                                                                                                                                                                                                                                                                                                                                                                                                                                                                                                                                                                                                                                                                                                                                                                                                                                                                                                                                                                                                                                                                                                                                                                                                                                                                                                                                                                                                                                                                                                                                                                                                                            |
| Glendale, AZ 85308                                                                                                                                                                                                                                                                                                                                                                                                                                                                                                                                                                                                                                                                                                                                                                                                                                                                                                                                                                                                                                                                                                                                                                                                                                                                                                                                                                                                                                                                                                                                                                                                                                                                                                                                                                                                                                                                                                                                                                                                                                                                                                             |
| The general course of this claim is East/West and it is situated in Gila                                                                                                                                                                                                                                                                                                                                                                                                                                                                                                                                                                                                                                                                                                                                                                                                                                                                                                                                                                                                                                                                                                                                                                                                                                                                                                                                                                                                                                                                                                                                                                                                                                                                                                                                                                                                                                                                                                                                                                                                                                                       |
| County, Arizona. This claim is1063feet in length and20feet in width. This claim runs                                                                                                                                                                                                                                                                                                                                                                                                                                                                                                                                                                                                                                                                                                                                                                                                                                                                                                                                                                                                                                                                                                                                                                                                                                                                                                                                                                                                                                                                                                                                                                                                                                                                                                                                                                                                                                                                                                                                                                                                                                           |
| from the location monument on which this location notice is posted approximately1053 feet in a                                                                                                                                                                                                                                                                                                                                                                                                                                                                                                                                                                                                                                                                                                                                                                                                                                                                                                                                                                                                                                                                                                                                                                                                                                                                                                                                                                                                                                                                                                                                                                                                                                                                                                                                                                                                                                                                                                                                                                                                                                 |
| easterly direction to the east end line and 10 feet in a westerly direction to the                                                                                                                                                                                                                                                                                                                                                                                                                                                                                                                                                                                                                                                                                                                                                                                                                                                                                                                                                                                                                                                                                                                                                                                                                                                                                                                                                                                                                                                                                                                                                                                                                                                                                                                                                                                                                                                                                                                                                                                                                                             |
| west end line. This claim is marked by six monuments, one at each corner and one at the center of each                                                                                                                                                                                                                                                                                                                                                                                                                                                                                                                                                                                                                                                                                                                                                                                                                                                                                                                                                                                                                                                                                                                                                                                                                                                                                                                                                                                                                                                                                                                                                                                                                                                                                                                                                                                                                                                                                                                                                                                                                         |
| end line of the claim.                                                                                                                                                                                                                                                                                                                                                                                                                                                                                                                                                                                                                                                                                                                                                                                                                                                                                                                                                                                                                                                                                                                                                                                                                                                                                                                                                                                                                                                                                                                                                                                                                                                                                                                                                                                                                                                                                                                                                                                                                                                                                                         |
| The location monument on which this notice is posted is situated within Section $\underline{\hspace{1cm}18}$ , Township $\underline{\hspace{1cm}1}$                                                                                                                                                                                                                                                                                                                                                                                                                                                                                                                                                                                                                                                                                                                                                                                                                                                                                                                                                                                                                                                                                                                                                                                                                                                                                                                                                                                                                                                                                                                                                                                                                                                                                                                                                                                                                                                                                                                                                                            |
| North_, Range 16 East_, Gila Salt River Base and Meridian, Arizona and this claim encompasses portions                                                                                                                                                                                                                                                                                                                                                                                                                                                                                                                                                                                                                                                                                                                                                                                                                                                                                                                                                                                                                                                                                                                                                                                                                                                                                                                                                                                                                                                                                                                                                                                                                                                                                                                                                                                                                                                                                                                                                                                                                         |
| of the following quarter section (s), section (s), Township (s) and Range (s) <u>SW 1/4 of the SE 1/4 and SE 1/4</u> of the SE 1/4 of Section 18, Township 1 North, Range 16 East, Gila & Salt River Base and Meridian, Gila County, Arizona, Globe Mining District.                                                                                                                                                                                                                                                                                                                                                                                                                                                                                                                                                                                                                                                                                                                                                                                                                                                                                                                                                                                                                                                                                                                                                                                                                                                                                                                                                                                                                                                                                                                                                                                                                                                                                                                                                                                                                                                           |
| The locality of this claim with reference to some natural object or permanent monument and additional information                                                                                                                                                                                                                                                                                                                                                                                                                                                                                                                                                                                                                                                                                                                                                                                                                                                                                                                                                                                                                                                                                                                                                                                                                                                                                                                                                                                                                                                                                                                                                                                                                                                                                                                                                                                                                                                                                                                                                                                                              |
| (if any) concerning its locality are as follows: 10178 feet south and 1186 feet west from the northeast corner of Section 7, Township 1 North, Range 16 East, to the northeast corner of said claim.                                                                                                                                                                                                                                                                                                                                                                                                                                                                                                                                                                                                                                                                                                                                                                                                                                                                                                                                                                                                                                                                                                                                                                                                                                                                                                                                                                                                                                                                                                                                                                                                                                                                                                                                                                                                                                                                                                                           |
|                                                                                                                                                                                                                                                                                                                                                                                                                                                                                                                                                                                                                                                                                                                                                                                                                                                                                                                                                                                                                                                                                                                                                                                                                                                                                                                                                                                                                                                                                                                                                                                                                                                                                                                                                                                                                                                                                                                                                                                                                                                                                                                                |
| DATED AND POSTED on the ground this 21st day of January , 2020                                                                                                                                                                                                                                                                                                                                                                                                                                                                                                                                                                                                                                                                                                                                                                                                                                                                                                                                                                                                                                                                                                                                                                                                                                                                                                                                                                                                                                                                                                                                                                                                                                                                                                                                                                                                                                                                                                                                                                                                                                                                 |
| LOCATOR (s) King-Fisher Land Company AGENT: T. Robert Breen  17505 N 79th Ave Ste 216 Glendale, AZ 85308                                                                                                                                                                                                                                                                                                                                                                                                                                                                                                                                                                                                                                                                                                                                                                                                                                                                                                                                                                                                                                                                                                                                                                                                                                                                                                                                                                                                                                                                                                                                                                                                                                                                                                                                                                                                                                                                                                                                                                                                                       |

- Corner Posts
- **▲** Location Monuments
- Scale: 1"=1000'

- The above map depicts the HOOK 299 Lode Claim, which is located in the SW 1/4 of the SE 1/4 and SE 1/4 of the SE 1/4 of Section 18, Township 1 North, Range 16 East, Gila & Salt River Base and Meridian, Gila County, Arizona, Globe Mining District.
- 2. The type of corner and location monuments used are wood 2"x2"x48" posts and metal tags with location information written thereon.
- 3. The bearings and distances in degrees and feet between claim corners are as depicted on the above map.