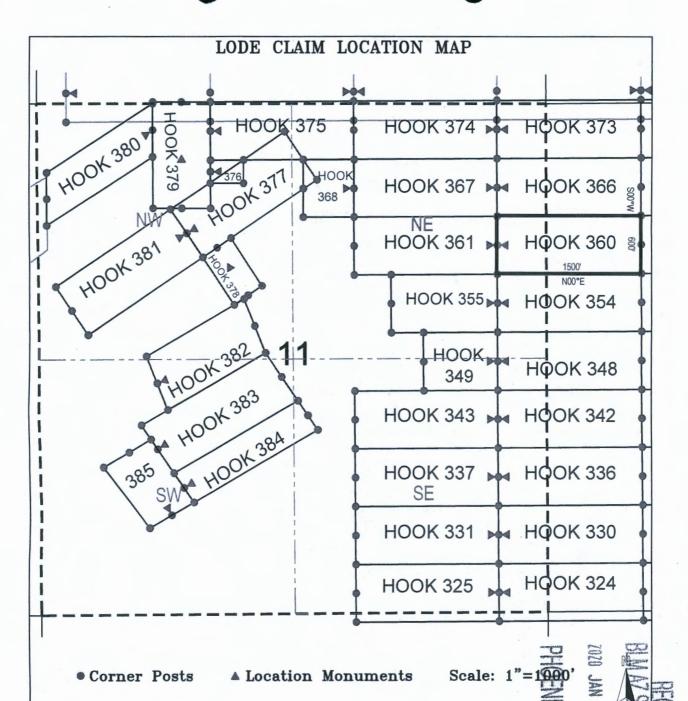

|



- 1. The above map depicts the HOOK 360 Lode Claim, which is located in the SE 1/4 of the NE 1/4 and NE 1/4 of the NE 1/4 of Section 11, and \$\frac{\text{SE}}{1/4}\$ of the NW 1/4 and NW 1/4 of the NW 1/4 of Section 12, Township 1 North, Range 15.5 East, Gila & Salt River Base and Meridian, Gila County, Arizona, Globe Mining District.
- 2. The type of corner and location monuments used are wood 2"x2"x48" posts and metal tags with location information written thereon.
- 3. The bearings and distances in degrees and feet between claim corners are as depicted on the above map.

| LOCATION NOTICE FOR LODE MINING CLAIM