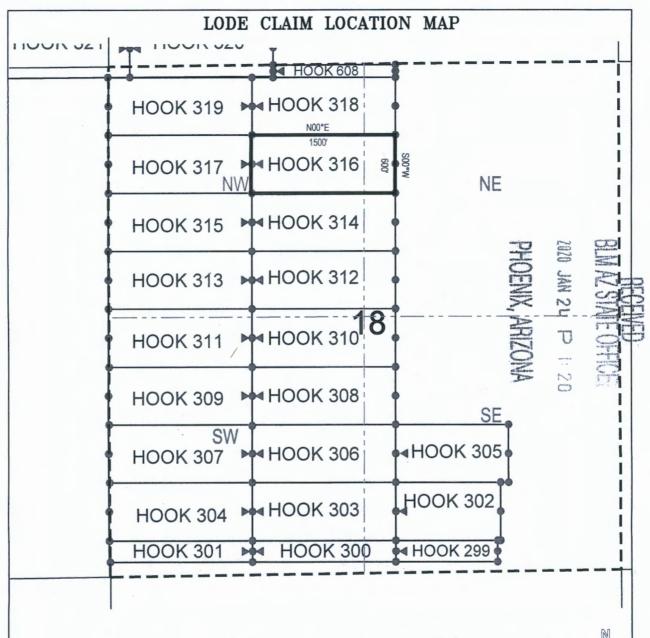

- Corner Posts
- **▲** Location Monuments
- Scale: 1"=1000'

- The above map depicts the HOOK 299 Lode Claim, which is located in the SW 1/4 of the SE 1/4 and SE 1/4 of the SE 1/4 of Section 18, Township 1 North, Range 16 East, Gila & Salt River Base and Meridian, Gila County, Arizona, Globe Mining District.
- 2. The type of corner and location monuments used are wood 2"x2"x48" posts and metal tags with location information written thereon.
- 3. The bearings and distances in degrees and feet between claim corners are as depicted on the above map.