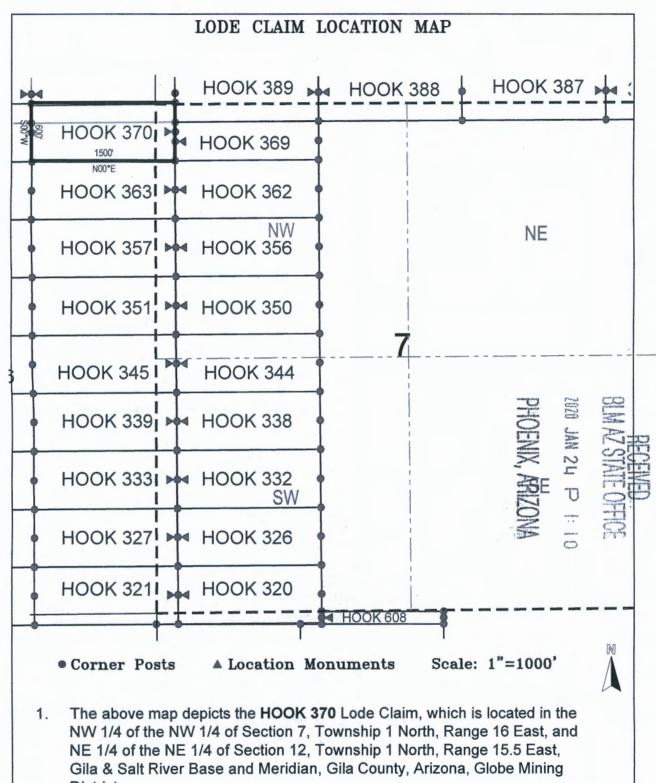

- Corner Posts
- **▲** Location Monuments
- Scale: 1"=1000'

- The above map depicts the HOOK 299 Lode Claim, which is located in the SW 1/4 of the SE 1/4 and SE 1/4 of the SE 1/4 of Section 18, Township 1 North, Range 16 East, Gila & Salt River Base and Meridian, Gila County, Arizona, Globe Mining District.
- 2. The type of corner and location monuments used are wood 2"x2"x48" posts and metal tags with location information written thereon.
- 3. The bearings and distances in degrees and feet between claim corners are as depicted on the above map.