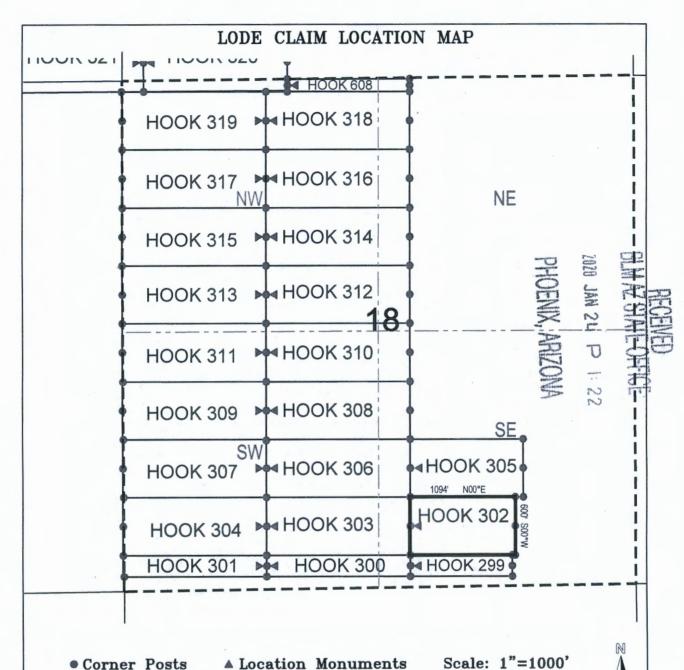

- Corner Posts
- **▲** Location Monuments
- Scale: 1"=1000'

- The above map depicts the HOOK 299 Lode Claim, which is located in the SW 1/4 of the SE 1/4 and SE 1/4 of the SE 1/4 of Section 18, Township 1 North, Range 16 East, Gila & Salt River Base and Meridian, Gila County, Arizona, Globe Mining District.
- 2. The type of corner and location monuments used are wood 2"x2"x48" posts and metal tags with location information written thereon.
- 3. The bearings and distances in degrees and feet between claim corners are as depicted on the above map.