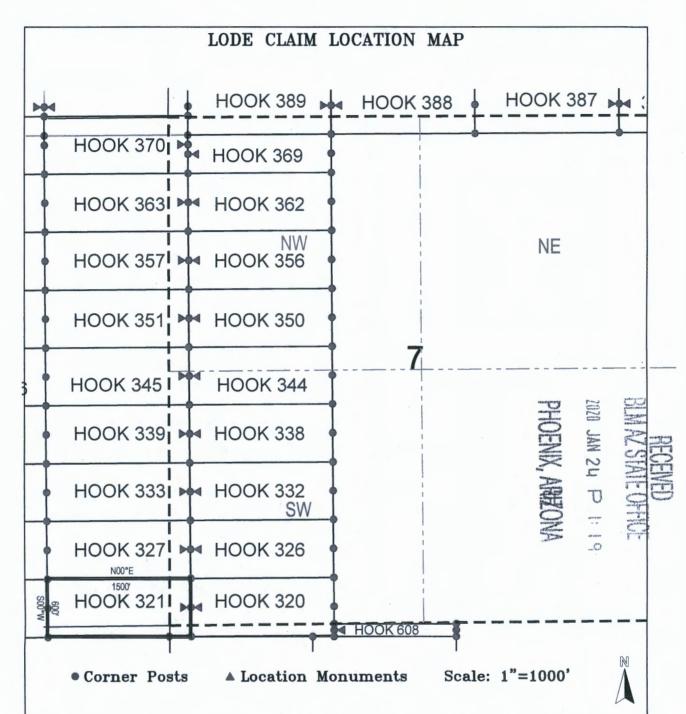

- Corner Posts
- **▲** Location Monuments
- Scale: 1"=1000'

- The above map depicts the HOOK 299 Lode Claim, which is located in the SW 1/4 of the SE 1/4 and SE 1/4 of the SE 1/4 of Section 18, Township 1 North, Range 16 East, Gila & Salt River Base and Meridian, Gila County, Arizona, Globe Mining District.
- 2. The type of corner and location monuments used are wood 2"x2"x48" posts and metal tags with location information written thereon.
- 3. The bearings and distances in degrees and feet between claim corners are as depicted on the above map.