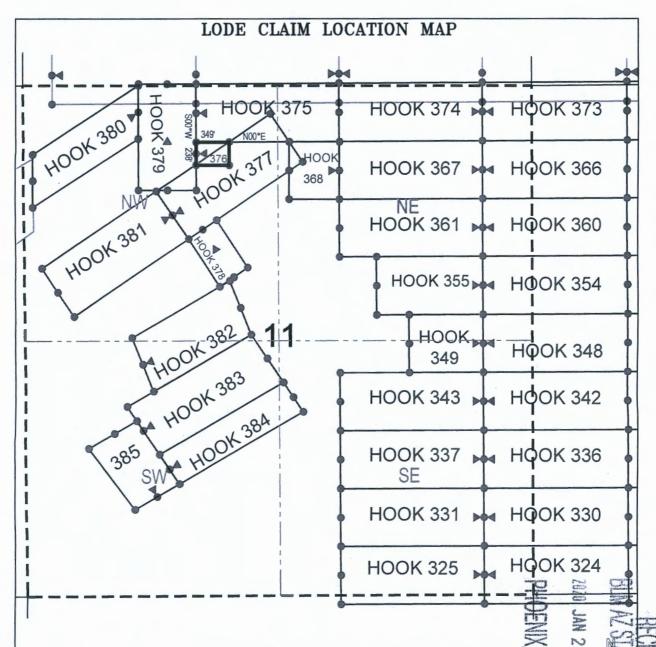

#### MINING CLAIM STATUS REPORT

| GEO Checked By: 2/3/20                                                                                                                                                                                                                                               | 20     |
|----------------------------------------------------------------------------------------------------------------------------------------------------------------------------------------------------------------------------------------------------------------------|--------|
| LEAD SERIAL NUMBER: AMC 459/31 thru AMC 4592/7                                                                                                                                                                                                                       |        |
| NUMBER OF CLAIMS & TYPE:  87 LODE Processing Fee @ \$20 = \$ 1740  PLACER Location Fee @ \$40 = \$ 3480  ASSOCIATION PLACER Maintenance Fee @ \$165 = \$ 14355  MILL SITE Add'l Maint Fee for Assoc Placer = \$  TUNNEL SITE  TOTAL ACREAGE: Per Claim Other Fees \$ |        |
| NUMBER OF LOCATORS:  Other Fees \$ TOTAL \$ 19575                                                                                                                                                                                                                    |        |
| DOCUMENTS RECEIVED VIA: Over-the-Counter[] Mail[] TIMELY FILED: Yes[] No[]  LEGAL DESCRIPTION: T   N   R   15.5 € SEC   18   11   12   13   14   17   17   17   17   17   17   17                                                                                    |        |
| T                                                                                                                                                                                                                                                                    |        |
| SPLIT ESTATE: N/A [ ] SX [ ] PX [ ] OTHER [ ]  SRHA [ ] Was proper Notice filed if located on SHRA Land? Yes [ ] No [ ]                                                                                                                                              |        |
| RECONVEYED MINERALS ON BLM LAND REQUIRE OPENING ORDER FROM 1944 TO 1993:  Open to Entry On N/A [ ]  COMMENTS/STATUS: VOID [ ] PARTIALLY VOID [ ] PVT MINERALS [ ] WITHDRAWN LANDS [ ]                                                                                |        |
| OTHER[]                                                                                                                                                                                                                                                              | AMC 45 |
| [ ] Claimant acknowledges that portions of the following claim(s) site(s) may be void or voidable.                                                                                                                                                                   | 9   3  |
| Printed Name of Claimant Signature of Claimant                                                                                                                                                                                                                       |        |
| **************************************                                                                                                                                                                                                                               |        |