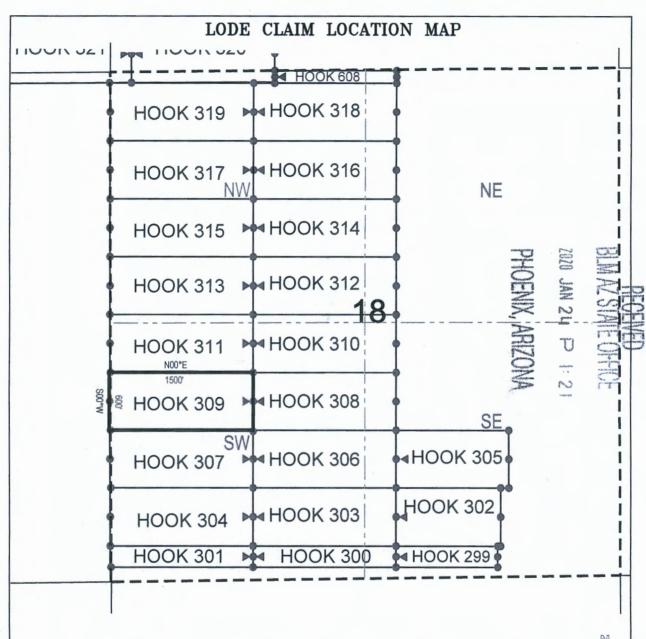

| ۵      |    |
|--------|----|
| 3      |    |
| C      | 7  |
| -5     | _  |
| C      | Л  |
| _      | 0  |
| enterd | -  |
| L      | ند |
| _      |    |
|        |    |

| LOCATION NOTICE FOR LODE MINING CLAIM                                                                                                                                                                                                                                                                                                                                                                                                                                                                                                                                                                                                                                                                                                                                                                                                                                                                                                                                                                                                                                                                                                                                                                                                                                                                                                                                                                                                                                                                                                                                                                                                                                                                                                                                                                                                                                                                                                                                                                                                                                                                                          |
|--------------------------------------------------------------------------------------------------------------------------------------------------------------------------------------------------------------------------------------------------------------------------------------------------------------------------------------------------------------------------------------------------------------------------------------------------------------------------------------------------------------------------------------------------------------------------------------------------------------------------------------------------------------------------------------------------------------------------------------------------------------------------------------------------------------------------------------------------------------------------------------------------------------------------------------------------------------------------------------------------------------------------------------------------------------------------------------------------------------------------------------------------------------------------------------------------------------------------------------------------------------------------------------------------------------------------------------------------------------------------------------------------------------------------------------------------------------------------------------------------------------------------------------------------------------------------------------------------------------------------------------------------------------------------------------------------------------------------------------------------------------------------------------------------------------------------------------------------------------------------------------------------------------------------------------------------------------------------------------------------------------------------------------------------------------------------------------------------------------------------------|
| NOTICE IS HEREBY GIVEN that the HOOK 299    lode mining claim has been located   HOOK 299   HOOK 29 |
| lode mining claim has been located                                                                                                                                                                                                                                                                                                                                                                                                                                                                                                                                                                                                                                                                                                                                                                                                                                                                                                                                                                                                                                                                                                                                                                                                                                                                                                                                                                                                                                                                                                                                                                                                                                                                                                                                                                                                                                                                                                                                                                                                                                                                                             |
| by King-Fisher Land Company whose current mailing                                                                                                                                                                                                                                                                                                                                                                                                                                                                                                                                                                                                                                                                                                                                                                                                                                                                                                                                                                                                                                                                                                                                                                                                                                                                                                                                                                                                                                                                                                                                                                                                                                                                                                                                                                                                                                                                                                                                                                                                                                                                              |
| address is 17505 N 79th Ave Ste 216                                                                                                                                                                                                                                                                                                                                                                                                                                                                                                                                                                                                                                                                                                                                                                                                                                                                                                                                                                                                                                                                                                                                                                                                                                                                                                                                                                                                                                                                                                                                                                                                                                                                                                                                                                                                                                                                                                                                                                                                                                                                                            |
| Glendale, AZ 85308                                                                                                                                                                                                                                                                                                                                                                                                                                                                                                                                                                                                                                                                                                                                                                                                                                                                                                                                                                                                                                                                                                                                                                                                                                                                                                                                                                                                                                                                                                                                                                                                                                                                                                                                                                                                                                                                                                                                                                                                                                                                                                             |
| The general course of this claim is East/West and it is situated in Gila                                                                                                                                                                                                                                                                                                                                                                                                                                                                                                                                                                                                                                                                                                                                                                                                                                                                                                                                                                                                                                                                                                                                                                                                                                                                                                                                                                                                                                                                                                                                                                                                                                                                                                                                                                                                                                                                                                                                                                                                                                                       |
| County, Arizona. This claim is1063feet in length and20feet in width. This claim runs                                                                                                                                                                                                                                                                                                                                                                                                                                                                                                                                                                                                                                                                                                                                                                                                                                                                                                                                                                                                                                                                                                                                                                                                                                                                                                                                                                                                                                                                                                                                                                                                                                                                                                                                                                                                                                                                                                                                                                                                                                           |
| from the location monument on which this location notice is posted approximately1053 feet in a                                                                                                                                                                                                                                                                                                                                                                                                                                                                                                                                                                                                                                                                                                                                                                                                                                                                                                                                                                                                                                                                                                                                                                                                                                                                                                                                                                                                                                                                                                                                                                                                                                                                                                                                                                                                                                                                                                                                                                                                                                 |
| easterly direction to the east end line and 10 feet in a westerly direction to the                                                                                                                                                                                                                                                                                                                                                                                                                                                                                                                                                                                                                                                                                                                                                                                                                                                                                                                                                                                                                                                                                                                                                                                                                                                                                                                                                                                                                                                                                                                                                                                                                                                                                                                                                                                                                                                                                                                                                                                                                                             |
| west end line. This claim is marked by six monuments, one at each corner and one at the center of each                                                                                                                                                                                                                                                                                                                                                                                                                                                                                                                                                                                                                                                                                                                                                                                                                                                                                                                                                                                                                                                                                                                                                                                                                                                                                                                                                                                                                                                                                                                                                                                                                                                                                                                                                                                                                                                                                                                                                                                                                         |
| end line of the claim.                                                                                                                                                                                                                                                                                                                                                                                                                                                                                                                                                                                                                                                                                                                                                                                                                                                                                                                                                                                                                                                                                                                                                                                                                                                                                                                                                                                                                                                                                                                                                                                                                                                                                                                                                                                                                                                                                                                                                                                                                                                                                                         |
| The location monument on which this notice is posted is situated within Section $\underline{\hspace{1cm}18}$ , Township $\underline{\hspace{1cm}1}$                                                                                                                                                                                                                                                                                                                                                                                                                                                                                                                                                                                                                                                                                                                                                                                                                                                                                                                                                                                                                                                                                                                                                                                                                                                                                                                                                                                                                                                                                                                                                                                                                                                                                                                                                                                                                                                                                                                                                                            |
| North_, Range 16 East_, Gila Salt River Base and Meridian, Arizona and this claim encompasses portions                                                                                                                                                                                                                                                                                                                                                                                                                                                                                                                                                                                                                                                                                                                                                                                                                                                                                                                                                                                                                                                                                                                                                                                                                                                                                                                                                                                                                                                                                                                                                                                                                                                                                                                                                                                                                                                                                                                                                                                                                         |
| of the following quarter section (s), section (s), Township (s) and Range (s) <u>SW 1/4 of the SE 1/4 and SE 1/4</u> of the SE 1/4 of Section 18, Township 1 North, Range 16 East, Gila & Salt River Base and Meridian, Gila County, Arizona, Globe Mining District.                                                                                                                                                                                                                                                                                                                                                                                                                                                                                                                                                                                                                                                                                                                                                                                                                                                                                                                                                                                                                                                                                                                                                                                                                                                                                                                                                                                                                                                                                                                                                                                                                                                                                                                                                                                                                                                           |
| The locality of this claim with reference to some natural object or permanent monument and additional information                                                                                                                                                                                                                                                                                                                                                                                                                                                                                                                                                                                                                                                                                                                                                                                                                                                                                                                                                                                                                                                                                                                                                                                                                                                                                                                                                                                                                                                                                                                                                                                                                                                                                                                                                                                                                                                                                                                                                                                                              |
| (if any) concerning its locality are as follows: 10178 feet south and 1186 feet west from the northeast corner of Section 7, Township 1 North, Range 16 East, to the northeast corner of said claim.                                                                                                                                                                                                                                                                                                                                                                                                                                                                                                                                                                                                                                                                                                                                                                                                                                                                                                                                                                                                                                                                                                                                                                                                                                                                                                                                                                                                                                                                                                                                                                                                                                                                                                                                                                                                                                                                                                                           |
|                                                                                                                                                                                                                                                                                                                                                                                                                                                                                                                                                                                                                                                                                                                                                                                                                                                                                                                                                                                                                                                                                                                                                                                                                                                                                                                                                                                                                                                                                                                                                                                                                                                                                                                                                                                                                                                                                                                                                                                                                                                                                                                                |
| DATED AND POSTED on the ground this 21st day of January , 2020                                                                                                                                                                                                                                                                                                                                                                                                                                                                                                                                                                                                                                                                                                                                                                                                                                                                                                                                                                                                                                                                                                                                                                                                                                                                                                                                                                                                                                                                                                                                                                                                                                                                                                                                                                                                                                                                                                                                                                                                                                                                 |
| LOCATOR (s) King-Fisher Land Company AGENT: T. Robert Breen  17505 N 79th Ave Ste 216 Glendale, AZ 85308                                                                                                                                                                                                                                                                                                                                                                                                                                                                                                                                                                                                                                                                                                                                                                                                                                                                                                                                                                                                                                                                                                                                                                                                                                                                                                                                                                                                                                                                                                                                                                                                                                                                                                                                                                                                                                                                                                                                                                                                                       |

- Corner Posts
- **▲** Location Monuments
- Scale: 1"=1000'

- The above map depicts the HOOK 299 Lode Claim, which is located in the SW 1/4 of the SE 1/4 and SE 1/4 of the SE 1/4 of Section 18, Township 1 North, Range 16 East, Gila & Salt River Base and Meridian, Gila County, Arizona, Globe Mining District.
- 2. The type of corner and location monuments used are wood 2"x2"x48" posts and metal tags with location information written thereon.
- 3. The bearings and distances in degrees and feet between claim corners are as depicted on the above map.