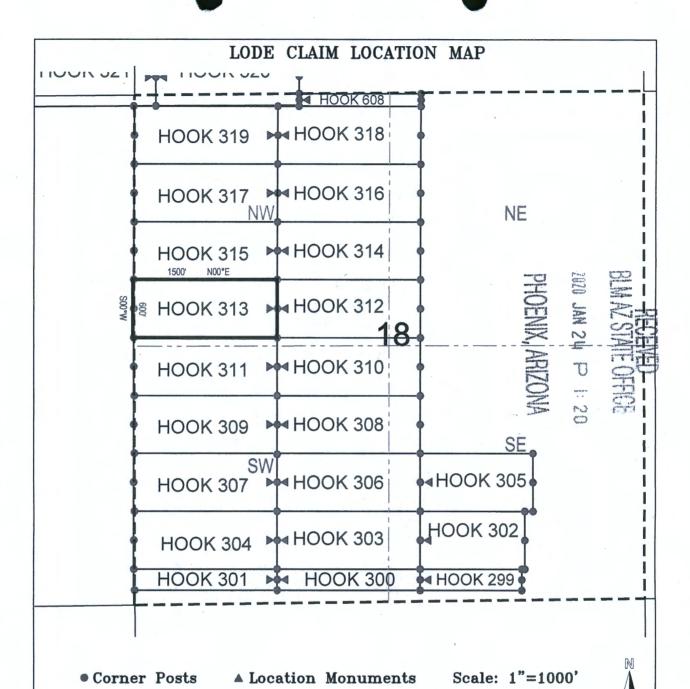

| ۵      |    |
|--------|----|
| 3      |    |
| C      | 7  |
| -5     | _  |
| C      | Л  |
| _      | 0  |
| enterd | -  |
| L      | ند |
| _      |    |
|        |    |

| LOCATION NOTICE FOR LODE MINING CLAIM                                                                                                                                                                                                                                                                                                                                                                                                                                                                                                                                                                                                                                                                                                                                                                                                                                                                                                                                                                                                                                                                                                                                                                                                                                                                                                                                                                                                                                                                                                                                                                                                                                                                                                                                                                                                                                                                                                                                                                                                                                                                                          |
|--------------------------------------------------------------------------------------------------------------------------------------------------------------------------------------------------------------------------------------------------------------------------------------------------------------------------------------------------------------------------------------------------------------------------------------------------------------------------------------------------------------------------------------------------------------------------------------------------------------------------------------------------------------------------------------------------------------------------------------------------------------------------------------------------------------------------------------------------------------------------------------------------------------------------------------------------------------------------------------------------------------------------------------------------------------------------------------------------------------------------------------------------------------------------------------------------------------------------------------------------------------------------------------------------------------------------------------------------------------------------------------------------------------------------------------------------------------------------------------------------------------------------------------------------------------------------------------------------------------------------------------------------------------------------------------------------------------------------------------------------------------------------------------------------------------------------------------------------------------------------------------------------------------------------------------------------------------------------------------------------------------------------------------------------------------------------------------------------------------------------------|
| NOTICE IS HEREBY GIVEN that the HOOK 299    lode mining claim has been located   HOOK 299   HOOK 29 |
| lode mining claim has been located                                                                                                                                                                                                                                                                                                                                                                                                                                                                                                                                                                                                                                                                                                                                                                                                                                                                                                                                                                                                                                                                                                                                                                                                                                                                                                                                                                                                                                                                                                                                                                                                                                                                                                                                                                                                                                                                                                                                                                                                                                                                                             |
| by King-Fisher Land Company whose current mailing                                                                                                                                                                                                                                                                                                                                                                                                                                                                                                                                                                                                                                                                                                                                                                                                                                                                                                                                                                                                                                                                                                                                                                                                                                                                                                                                                                                                                                                                                                                                                                                                                                                                                                                                                                                                                                                                                                                                                                                                                                                                              |
| address is 17505 N 79th Ave Ste 216                                                                                                                                                                                                                                                                                                                                                                                                                                                                                                                                                                                                                                                                                                                                                                                                                                                                                                                                                                                                                                                                                                                                                                                                                                                                                                                                                                                                                                                                                                                                                                                                                                                                                                                                                                                                                                                                                                                                                                                                                                                                                            |
| Glendale, AZ 85308                                                                                                                                                                                                                                                                                                                                                                                                                                                                                                                                                                                                                                                                                                                                                                                                                                                                                                                                                                                                                                                                                                                                                                                                                                                                                                                                                                                                                                                                                                                                                                                                                                                                                                                                                                                                                                                                                                                                                                                                                                                                                                             |
| The general course of this claim is East/West and it is situated in Gila                                                                                                                                                                                                                                                                                                                                                                                                                                                                                                                                                                                                                                                                                                                                                                                                                                                                                                                                                                                                                                                                                                                                                                                                                                                                                                                                                                                                                                                                                                                                                                                                                                                                                                                                                                                                                                                                                                                                                                                                                                                       |
| County, Arizona. This claim is1063feet in length and20feet in width. This claim runs                                                                                                                                                                                                                                                                                                                                                                                                                                                                                                                                                                                                                                                                                                                                                                                                                                                                                                                                                                                                                                                                                                                                                                                                                                                                                                                                                                                                                                                                                                                                                                                                                                                                                                                                                                                                                                                                                                                                                                                                                                           |
| from the location monument on which this location notice is posted approximately1053 feet in a                                                                                                                                                                                                                                                                                                                                                                                                                                                                                                                                                                                                                                                                                                                                                                                                                                                                                                                                                                                                                                                                                                                                                                                                                                                                                                                                                                                                                                                                                                                                                                                                                                                                                                                                                                                                                                                                                                                                                                                                                                 |
| easterly direction to the east end line and 10 feet in a westerly direction to the                                                                                                                                                                                                                                                                                                                                                                                                                                                                                                                                                                                                                                                                                                                                                                                                                                                                                                                                                                                                                                                                                                                                                                                                                                                                                                                                                                                                                                                                                                                                                                                                                                                                                                                                                                                                                                                                                                                                                                                                                                             |
| west end line. This claim is marked by six monuments, one at each corner and one at the center of each                                                                                                                                                                                                                                                                                                                                                                                                                                                                                                                                                                                                                                                                                                                                                                                                                                                                                                                                                                                                                                                                                                                                                                                                                                                                                                                                                                                                                                                                                                                                                                                                                                                                                                                                                                                                                                                                                                                                                                                                                         |
| end line of the claim.                                                                                                                                                                                                                                                                                                                                                                                                                                                                                                                                                                                                                                                                                                                                                                                                                                                                                                                                                                                                                                                                                                                                                                                                                                                                                                                                                                                                                                                                                                                                                                                                                                                                                                                                                                                                                                                                                                                                                                                                                                                                                                         |
| The location monument on which this notice is posted is situated within Section $\underline{\hspace{1cm}18}$ , Township $\underline{\hspace{1cm}1}$                                                                                                                                                                                                                                                                                                                                                                                                                                                                                                                                                                                                                                                                                                                                                                                                                                                                                                                                                                                                                                                                                                                                                                                                                                                                                                                                                                                                                                                                                                                                                                                                                                                                                                                                                                                                                                                                                                                                                                            |
| North_, Range 16 East_, Gila Salt River Base and Meridian, Arizona and this claim encompasses portions                                                                                                                                                                                                                                                                                                                                                                                                                                                                                                                                                                                                                                                                                                                                                                                                                                                                                                                                                                                                                                                                                                                                                                                                                                                                                                                                                                                                                                                                                                                                                                                                                                                                                                                                                                                                                                                                                                                                                                                                                         |
| of the following quarter section (s), section (s), Township (s) and Range (s) <u>SW 1/4 of the SE 1/4 and SE 1/4</u> of the SE 1/4 of Section 18, Township 1 North, Range 16 East, Gila & Salt River Base and Meridian, Gila County, Arizona, Globe Mining District.                                                                                                                                                                                                                                                                                                                                                                                                                                                                                                                                                                                                                                                                                                                                                                                                                                                                                                                                                                                                                                                                                                                                                                                                                                                                                                                                                                                                                                                                                                                                                                                                                                                                                                                                                                                                                                                           |
| The locality of this claim with reference to some natural object or permanent monument and additional information                                                                                                                                                                                                                                                                                                                                                                                                                                                                                                                                                                                                                                                                                                                                                                                                                                                                                                                                                                                                                                                                                                                                                                                                                                                                                                                                                                                                                                                                                                                                                                                                                                                                                                                                                                                                                                                                                                                                                                                                              |
| (if any) concerning its locality are as follows: 10178 feet south and 1186 feet west from the northeast corner of Section 7, Township 1 North, Range 16 East, to the northeast corner of said claim.                                                                                                                                                                                                                                                                                                                                                                                                                                                                                                                                                                                                                                                                                                                                                                                                                                                                                                                                                                                                                                                                                                                                                                                                                                                                                                                                                                                                                                                                                                                                                                                                                                                                                                                                                                                                                                                                                                                           |
|                                                                                                                                                                                                                                                                                                                                                                                                                                                                                                                                                                                                                                                                                                                                                                                                                                                                                                                                                                                                                                                                                                                                                                                                                                                                                                                                                                                                                                                                                                                                                                                                                                                                                                                                                                                                                                                                                                                                                                                                                                                                                                                                |
| DATED AND POSTED on the ground this 21st day of January , 2020                                                                                                                                                                                                                                                                                                                                                                                                                                                                                                                                                                                                                                                                                                                                                                                                                                                                                                                                                                                                                                                                                                                                                                                                                                                                                                                                                                                                                                                                                                                                                                                                                                                                                                                                                                                                                                                                                                                                                                                                                                                                 |
| LOCATOR (s) King-Fisher Land Company AGENT: T. Robert Breen  17505 N 79th Ave Ste 216 Glendale, AZ 85308                                                                                                                                                                                                                                                                                                                                                                                                                                                                                                                                                                                                                                                                                                                                                                                                                                                                                                                                                                                                                                                                                                                                                                                                                                                                                                                                                                                                                                                                                                                                                                                                                                                                                                                                                                                                                                                                                                                                                                                                                       |

- Corner Posts
- **▲** Location Monuments
- Scale: 1"=1000'

- The above map depicts the HOOK 299 Lode Claim, which is located in the SW 1/4 of the SE 1/4 and SE 1/4 of the SE 1/4 of Section 18, Township 1 North, Range 16 East, Gila & Salt River Base and Meridian, Gila County, Arizona, Globe Mining District.
- 2. The type of corner and location monuments used are wood 2"x2"x48" posts and metal tags with location information written thereon.
- 3. The bearings and distances in degrees and feet between claim corners are as depicted on the above map.