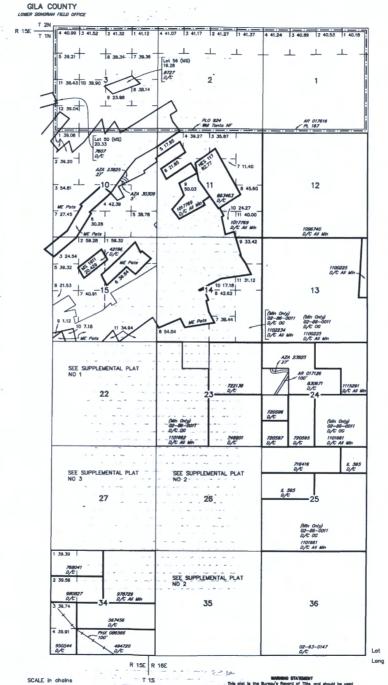

#### Mining Claim(s) Declared Null and Void

Pursuant to Title 43 Code of Federal Regulations (CFR) 3832.1, this office received your notice(s) of location for recording mining claims. In accordance with 43 CFR 3833.91, the claim(s) listed above is/are hereby declared null and void ab initio for the reason indicated below. A copy of the Master Title Plat is enclosed for your convenience, if applicable.

The claims listed above are located on patented land. They are either partially or completely located on the following patents:

- The claims are located on land that was patented under the Stock Raising Homestead Act of December 29, 1916(43 U.S.C. 299). Prior to locating mining claims on these lands you must comply with Public Law 103-23; 107 Stat. 60, effective October 13, 1993, and the 43 CFR Part 3838.
  - o Patent #1017769, dated July 24, 1928
  - o Patent #1096740, dated April 25, 1938
  - o Patent #1100225, dated December 2, 1938
  - o Patent #1106449, dated January 12, 1940

- The claims are located on land that is owned by the State of Arizona and therefore not open to location. The Federal Government does not administer the surface or subsurface estate.
  - o IL 565, dated September 3, 1982
- The claims are located on land that is patented and therefore not open to location. The Federal Government does not administer the surface or subsurface estate.
  - o Patent #21284, dated May 11, 1892
  - o Patent #203319, dated June 5, 1911
  - o Patent #292829, dated September 20, 1912
  - o Patent #419510, dated July 3, 1914
  - o Patent #663463 dated February 1, 1919
  - o Patent #852815, dated March 2, 1922
  - o Patent #867975, dated June 14, 1922
  - o Patent #903990, dated April 25, 1923
  - o Patent #910104, dated June 26, 1923
  - o Patent #1078699 dated October 1, 1935
  - o Patent #1096366 dated March 29, 1938
  - o Patent #02-86-0111 (minerals) dated November 27, 1985. Surface patented under Patent #1100225, dated December 2, 1938 and Patent #1102234, dated April 11, 1939.

- Patent #1017769, dated July 24, 1928
- Patent #1096740, dated April 25, 1938

Therefore, although the claim(s) has/have been recorded, you have acquired no rights on any portion of the subject mining claim(s) that lie within these lands. Enclosed for reference is a copy of the Master Title Plat.