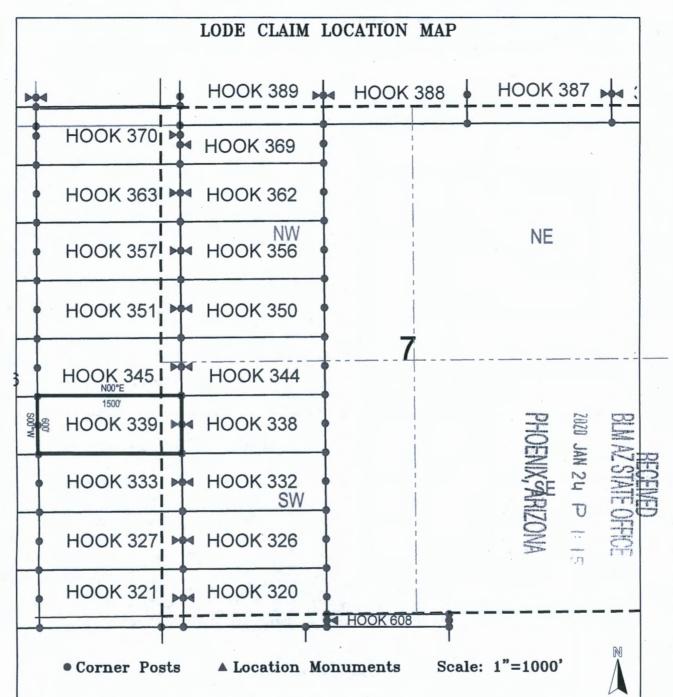

#### MINING CLAIM STATUS REPORT

| GEO Checked By: 2/3/20                                                                                                                                                                                                                                               | 20     |
|----------------------------------------------------------------------------------------------------------------------------------------------------------------------------------------------------------------------------------------------------------------------|--------|
| LEAD SERIAL NUMBER: AMC 459/31 thru AMC 4592/7                                                                                                                                                                                                                       |        |
| NUMBER OF CLAIMS & TYPE:  87 LODE Processing Fee @ \$20 = \$ 1740  PLACER Location Fee @ \$40 = \$ 3480  ASSOCIATION PLACER Maintenance Fee @ \$165 = \$ 14355  MILL SITE Add'l Maint Fee for Assoc Placer = \$  TUNNEL SITE  TOTAL ACREAGE: Per Claim Other Fees \$ |        |
| NUMBER OF LOCATORS:  Other Fees \$ TOTAL \$ 19575                                                                                                                                                                                                                    |        |
| DOCUMENTS RECEIVED VIA: Over-the-Counter[] Mail[] TIMELY FILED: Yes[] No[]  LEGAL DESCRIPTION: T   N   R   15.5 € SEC   18   11   12   13   14   17   17   17   17   17   17   17                                                                                    |        |
| T                                                                                                                                                                                                                                                                    |        |
| SPLIT ESTATE: N/A [ ] SX [ ] PX [ ] OTHER [ ]  SRHA [ ] Was proper Notice filed if located on SHRA Land? Yes [ ] No [ ]                                                                                                                                              |        |
| RECONVEYED MINERALS ON BLM LAND REQUIRE OPENING ORDER FROM 1944 TO 1993:  Open to Entry On N/A [ ]  COMMENTS/STATUS: VOID [ ] PARTIALLY VOID [ ] PVT MINERALS [ ] WITHDRAWN LANDS [ ]                                                                                |        |
| OTHER[]                                                                                                                                                                                                                                                              | AMC 45 |
| [ ] Claimant acknowledges that portions of the following claim(s) site(s) may be void or voidable.                                                                                                                                                                   | 9   3  |
| Printed Name of Claimant Signature of Claimant                                                                                                                                                                                                                       |        |
| **************************************                                                                                                                                                                                                                               |        |