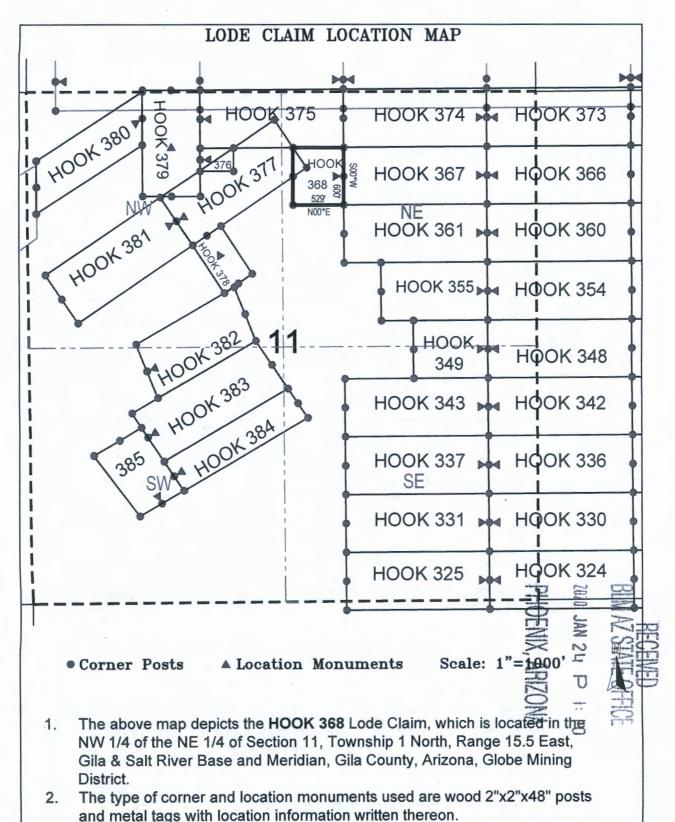

|                               |                      |  |
| DATED AND POSTED on the ground this day of Janua                                                                                                                                                                                       | ry , 20 20                    |                      |  |
| LOCATOR (s) King-Fisher Land Company AGENT: T. Robert E<br>17505 N 79th Ave Ste 216<br>Glendale, AZ 85308                                                                                                                              | Breen A                       | <b>&gt;</b>          |  |



The bearings and distances in degrees and feet between claim corners are

3.

as depicted on the above map.

King-Fisher Land Company 17505 N 79th Ave Ste 216 Glendale, AZ 85308

Glendale, AZ 85308

| LOCATION NOTICE FOR LODE MINING CLAIM                                                                                                                                                                                                                        |                             |                        |  |  |  |
|--------------------------------------------------------------------------------------------------------------------------------------------------------------------------------------------------------------------------------------------------------------|----------------------