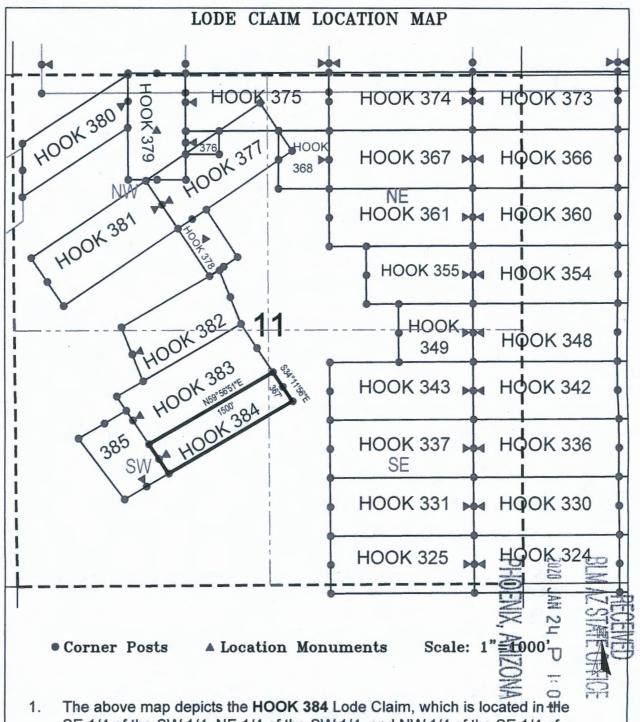

- Corner Posts
- **▲** Location Monuments
- Scale: 1"=1000'

- The above map depicts the HOOK 299 Lode Claim, which is located in the SW 1/4 of the SE 1/4 and SE 1/4 of the SE 1/4 of Section 18, Township 1 North, Range 16 East, Gila & Salt River Base and Meridian, Gila County, Arizona, Globe Mining District.
- 2. The type of corner and location monuments used are wood 2"x2"x48" posts and metal tags with location information written thereon.
- 3. The bearings and distances in degrees and feet between claim corners are as depicted on the above map.