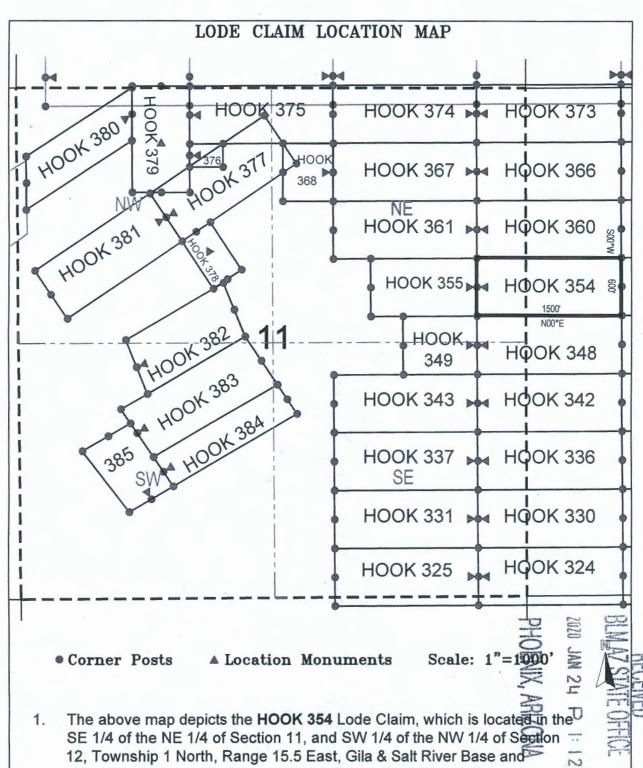

- Corner Posts
- **▲** Location Monuments
- Scale: 1"=1000'

- The above map depicts the HOOK 299 Lode Claim, which is located in the SW 1/4 of the SE 1/4 and SE 1/4 of the SE 1/4 of Section 18, Township 1 North, Range 16 East, Gila & Salt River Base and Meridian, Gila County, Arizona, Globe Mining District.
- 2. The type of corner and location monuments used are wood 2"x2"x48" posts and metal tags with location information written thereon.
- 3. The bearings and distances in degrees and feet between claim corners are as depicted on the above map.