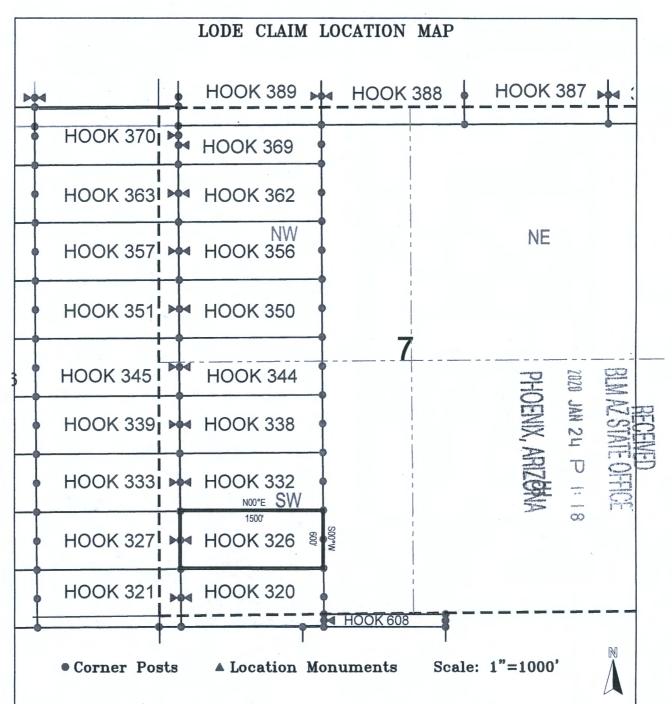

- Corner Posts
- **▲** Location Monuments
- Scale: 1"=1000'

- The above map depicts the HOOK 299 Lode Claim, which is located in the SW 1/4 of the SE 1/4 and SE 1/4 of the SE 1/4 of Section 18, Township 1 North, Range 16 East, Gila & Salt River Base and Meridian, Gila County, Arizona, Globe Mining District.
- 2. The type of corner and location monuments used are wood 2"x2"x48" posts and metal tags with location information written thereon.
- 3. The bearings and distances in degrees and feet between claim corners are as depicted on the above map.