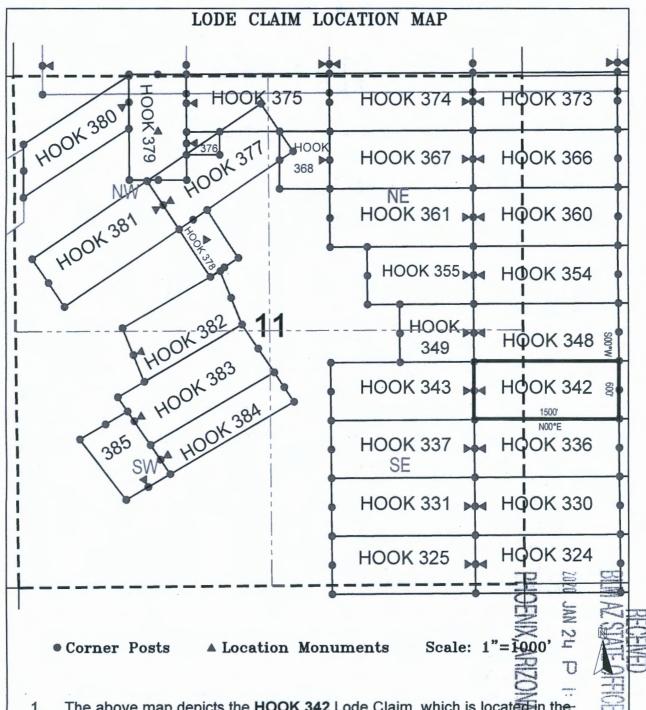

#### MINING CLAIM STATUS REPORT

| GEO Checked By: 2/3/20                                                                                                                                                                                                                                               | 20     |
|----------------------------------------------------------------------------------------------------------------------------------------------------------------------------------------------------------------------------------------------------------------------|--------|
| LEAD SERIAL NUMBER: AMC 459/31 thru AMC 4592/7                                                                                                                                                                                                                       |        |
| NUMBER OF CLAIMS & TYPE:  87 LODE Processing Fee @ \$20 = \$ 1740  PLACER Location Fee @ \$40 = \$ 3480  ASSOCIATION PLACER Maintenance Fee @ \$165 = \$ 14355  MILL SITE Add'l Maint Fee for Assoc Placer = \$  TUNNEL SITE  TOTAL ACREAGE: Per Claim Other Fees \$ |        |
| NUMBER OF LOCATORS:  Other Fees \$ TOTAL \$ 19575                                                                                                                                                                                                                    |        |
| DOCUMENTS RECEIVED VIA: Over-the-Counter[] Mail[] TIMELY FILED: Yes[] No[]  LEGAL DESCRIPTION: T   N   R   15.5 € SEC   18   11   12   13   14   17   17   17   17   17   17   17                                                                                    |        |
| T                                                                                                                                                                                                                                                                    |        |
| SPLIT ESTATE: N/A [ ] SX [ ] PX [ ] OTHER [ ]  SRHA [ ] Was proper Notice filed if located on SHRA Land? Yes [ ] No [ ]                                                                                                                                              |        |
| RECONVEYED MINERALS ON BLM LAND REQUIRE OPENING ORDER FROM 1944 TO 1993:  Open to Entry On N/A [ ]  COMMENTS/STATUS: VOID [ ] PARTIALLY VOID [ ] PVT MINERALS [ ] WITHDRAWN LANDS [ ]                                                                                |        |
| OTHER[]                                                                                                                                                                                                                                                              | AMC 45 |
| [ ] Claimant acknowledges that portions of the following claim(s) site(s) may be void or voidable.                                                                                                                                                                   | 9   3  |
| Printed Name of Claimant Signature of Claimant                                                                                                                                                                                                                       |        |
| **************************************                                                                                                                                                                                                                               |        |