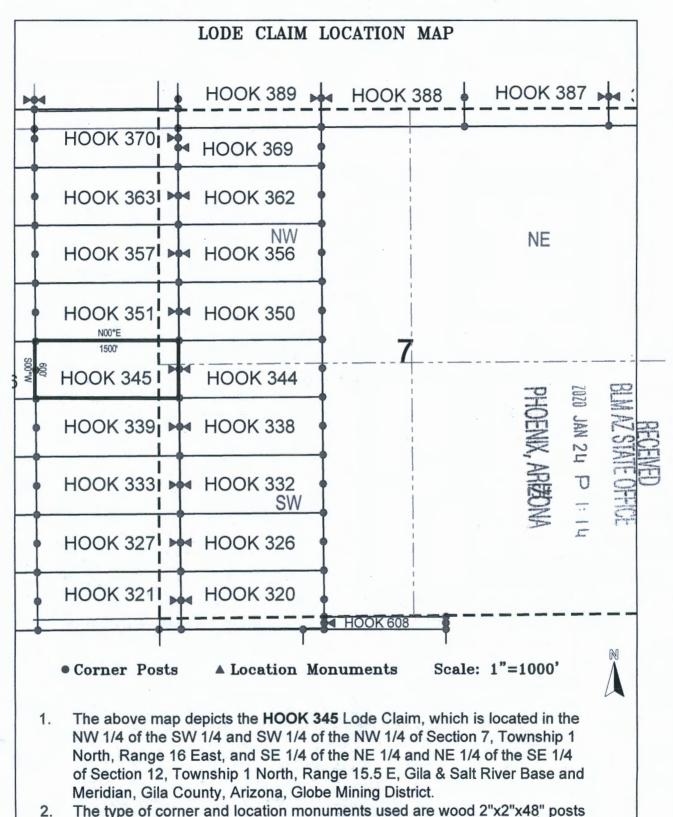

| LOCATOR (s) King-Fisher Land Company AGENT: T. Robert E                                                                                  | Breen()                                   |



and metal tags with location information written thereon.

as depicted on the above map.

The bearings and distances in degrees and feet between claim corners are

| LOCATION NOTICE FOR LODE MINING CLAIM                                                                                                                                                                               | the desired to the section of the se |                         |
|---------------------------------------------------------------------------------------------------------------------------------------------------------------------------------------------------------------------|------------------------------------------------------------------------------------------------------------------------------------------