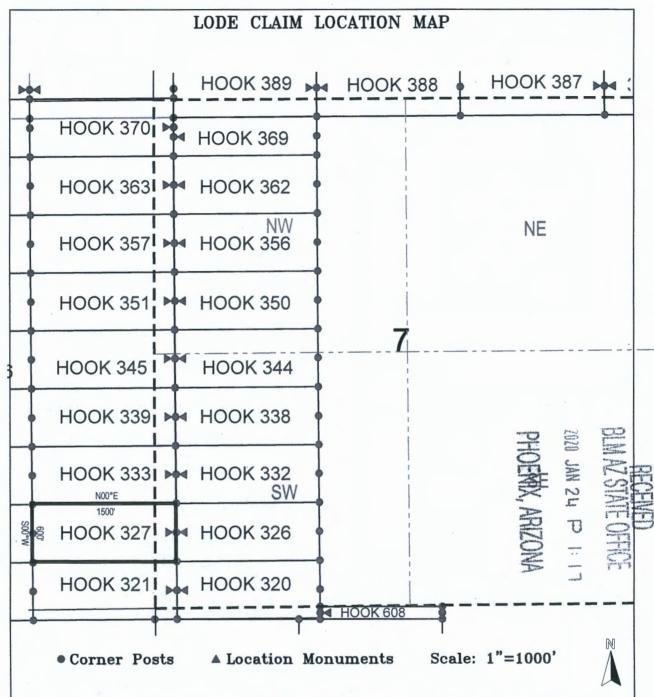

|                          |



- The above map depicts the HOOK 327 Lode Claim, which is located in the SW 1/4 of the SW 1/4 of Section 7, Township 1 North, Range 16 East, and SE 1/4 of the SE 1/4 of Section 12, Township 1 North, Range 15.5 East, Gila & Salt River Base and Meridian, Gila County, Arizona, Globe Mining District.
- 2. The type of corner and location monuments used are wood 2"x2"x48" posts and metal tags with location information written thereon.
- 3. The bearings and distances in degrees and feet between claim corners are as depicted on the above map.

| <b>基标</b> < |
|-------------|
| 0           |
| =           |
| J           |
| 9           |
| _           |
| 0           |
|             |
|             |

King-Fisher Land Company 17505 N 79th Ave Ste 216 Glendale, AZ 85308

| LOCATION NOTICE FOR LOD