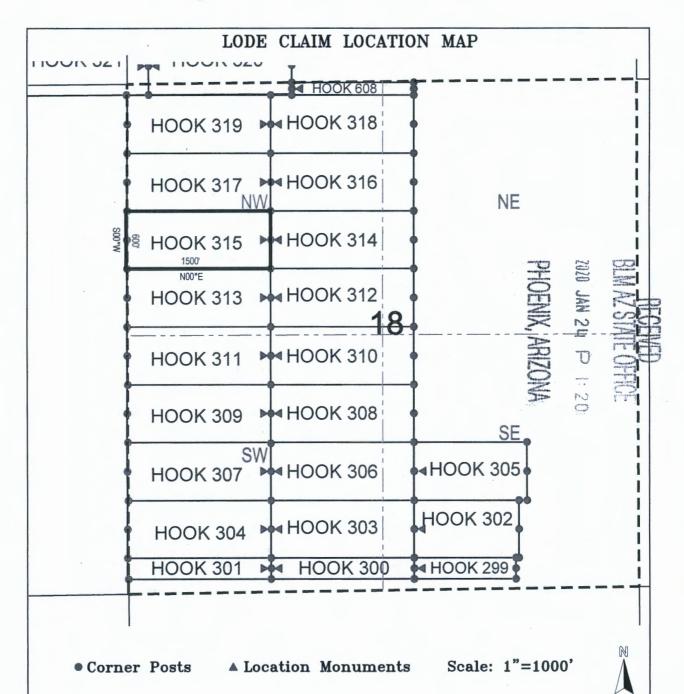

- Corner Posts
- **▲** Location Monuments
- Scale: 1"=1000'

- The above map depicts the HOOK 299 Lode Claim, which is located in the SW 1/4 of the SE 1/4 and SE 1/4 of the SE 1/4 of Section 18, Township 1 North, Range 16 East, Gila & Salt River Base and Meridian, Gila County, Arizona, Globe Mining District.
- 2. The type of corner and location monuments used are wood 2"x2"x48" posts and metal tags with location information written thereon.
- 3. The bearings and distances in degrees and feet between claim corners are as depicted on the above map.