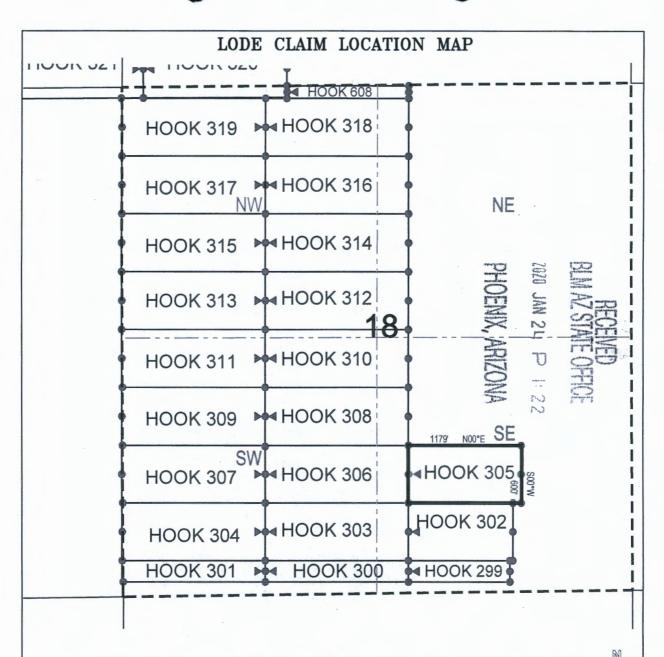

| ۵      |    |
|--------|----|
| 3      |    |
| C      | 7  |
| -5     | _  |
| C      | Л  |
| _      | 0  |
| enterd | -  |
| L      | ند |
| _      |    |
|        |    |

| LOCATION NOTICE FOR LODE MINING CLAIM                                                                                                                                                                                                                                                                                                                                                                                                                                                                                                                                                                                                                                                                                                                                                                                                                                                                                                                                                                                                                                                                                                                                                                                                                                                                                                                                                                                                                                                                                                                                                                                                                                                                                                                                                                                                                                                                                                                                                                                                                                                                                          |
|--------------------------------------------------------------------------------------------------------------------------------------------------------------------------------------------------------------------------------------------------------------------------------------------------------------------------------------------------------------------------------------------------------------------------------------------------------------------------------------------------------------------------------------------------------------------------------------------------------------------------------------------------------------------------------------------------------------------------------------------------------------------------------------------------------------------------------------------------------------------------------------------------------------------------------------------------------------------------------------------------------------------------------------------------------------------------------------------------------------------------------------------------------------------------------------------------------------------------------------------------------------------------------------------------------------------------------------------------------------------------------------------------------------------------------------------------------------------------------------------------------------------------------------------------------------------------------------------------------------------------------------------------------------------------------------------------------------------------------------------------------------------------------------------------------------------------------------------------------------------------------------------------------------------------------------------------------------------------------------------------------------------------------------------------------------------------------------------------------------------------------|
| NOTICE IS HEREBY GIVEN that the HOOK 299    lode mining claim has been located   HOOK 299   HOOK 29 |
| lode mining claim has been located                                                                                                                                                                                                                                                                                                                                                                                                                                                                                                                                                                                                                                                                                                                                                                                                                                                                                                                                                                                                                                                                                                                                                                                                                                                                                                                                                                                                                                                                                                                                                                                                                                                                                                                                                                                                                                                                                                                                                                                                                                                                                             |
| by King-Fisher Land Company whose current mailing                                                                                                                                                                                                                                                                                                                                                                                                                                                                                                                                                                                                                                                                                                                                                                                                                                                                                                                                                                                                                                                                                                                                                                                                                                                                                                                                                                                                                                                                                                                                                                                                                                                                                                                                                                                                                                                                                                                                                                                                                                                                              |
| address is 17505 N 79th Ave Ste 216                                                                                                                                                                                                                                                                                                                                                                                                                                                                                                                                                                                                                                                                                                                                                                                                                                                                                                                                                                                                                                                                                                                                                                                                                                                                                                                                                                                                                                                                                                                                                                                                                                                                                                                                                                                                                                                                                                                                                                                                                                                                                            |
| Glendale, AZ 85308                                                                                                                                                                                                                                                                                                                                                                                                                                                                                                                                                                                                                                                                                                                                                                                                                                                                                                                                                                                                                                                                                                                                                                                                                                                                                                                                                                                                                                                                                                                                                                                                                                                                                                                                                                                                                                                                                                                                                                                                                                                                                                             |
| The general course of this claim is East/West and it is situated in Gila                                                                                                                                                                                                                                                                                                                                                                                                                                                                                                                                                                                                                                                                                                                                                                                                                                                                                                                                                                                                                                                                                                                                                                                                                                                                                                                                                                                                                                                                                                                                                                                                                                                                                                                                                                                                                                                                                                                                                                                                                                                       |
| County, Arizona. This claim is1063feet in length and20feet in width. This claim runs                                                                                                                                                                                                                                                                                                                                                                                                                                                                                                                                                                                                                                                                                                                                                                                                                                                                                                                                                                                                                                                                                                                                                                                                                                                                                                                                                                                                                                                                                                                                                                                                                                                                                                                                                                                                                                                                                                                                                                                                                                           |
| from the location monument on which this location notice is posted approximately1053 feet in a                                                                                                                                                                                                                                                                                                                                                                                                                                                                                                                                                                                                                                                                                                                                                                                                                                                                                                                                                                                                                                                                                                                                                                                                                                                                                                                                                                                                                                                                                                                                                                                                                                                                                                                                                                                                                                                                                                                                                                                                                                 |
| easterly direction to the east end line and 10 feet in a westerly direction to the                                                                                                                                                                                                                                                                                                                                                                                                                                                                                                                                                                                                                                                                                                                                                                                                                                                                                                                                                                                                                                                                                                                                                                                                                                                                                                                                                                                                                                                                                                                                                                                                                                                                                                                                                                                                                                                                                                                                                                                                                                             |
| west end line. This claim is marked by six monuments, one at each corner and one at the center of each                                                                                                                                                                                                                                                                                                                                                                                                                                                                                                                                                                                                                                                                                                                                                                                                                                                                                                                                                                                                                                                                                                                                                                                                                                                                                                                                                                                                                                                                                                                                                                                                                                                                                                                                                                                                                                                                                                                                                                                                                         |
| end line of the claim.                                                                                                                                                                                                                                                                                                                                                                                                                                                                                                                                                                                                                                                                                                                                                                                                                                                                                                                                                                                                                                                                                                                                                                                                                                                                                                                                                                                                                                                                                                                                                                                                                                                                                                                                                                                                                                                                                                                                                                                                                                                                                                         |
| The location monument on which this notice is posted is situated within Section $\underline{\hspace{1cm}18}$ , Township $\underline{\hspace{1cm}1}$                                                                                                                                                                                                                                                                                                                                                                                                                                                                                                                                                                                                                                                                                                                                                                                                                                                                                                                                                                                                                                                                                                                                                                                                                                                                                                                                                                                                                                                                                                                                                                                                                                                                                                                                                                                                                                                                                                                                                                            |
| North_, Range 16 East_, Gila Salt River Base and Meridian, Arizona and this claim encompasses portions                                                                                                                                                                                                                                                                                                                                                                                                                                                                                                                                                                                                                                                                                                                                                                                                                                                                                                                                                                                                                                                                                                                                                                                                                                                                                                                                                                                                                                                                                                                                                                                                                                                                                                                                                                                                                                                                                                                                                                                                                         |
| of the following quarter section (s), section (s), Township (s) and Range (s) <u>SW 1/4 of the SE 1/4 and SE 1/4</u> of the SE 1/4 of Section 18, Township 1 North, Range 16 East, Gila & Salt River Base and Meridian, Gila County, Arizona, Globe Mining District.                                                                                                                                                                                                                                                                                                                                                                                                                                                                                                                                                                                                                                                                                                                                                                                                                                                                                                                                                                                                                                                                                                                                                                                                                                                                                                                                                                                                                                                                                                                                                                                                                                                                                                                                                                                                                                                           |
| The locality of this claim with reference to some natural object or permanent monument and additional information                                                                                                                                                                                                                                                                                                                                                                                                                                                                                                                                                                                                                                                                                                                                                                                                                                                                                                                                                                                                                                                                                                                                                                                                                                                                                                                                                                                                                                                                                                                                                                                                                                                                                                                                                                                                                                                                                                                                                                                                              |
| (if any) concerning its locality are as follows: 10178 feet south and 1186 feet west from the northeast corner of Section 7, Township 1 North, Range 16 East, to the northeast corner of said claim.                                                                                                                                                                                                                                                                                                                                                                                                                                                                                                                                                                                                                                                                                                                                                                                                                                                                                                                                                                                                                                                                                                                                                                                                                                                                                                                                                                                                                                                                                                                                                                                                                                                                                                                                                                                                                                                                                                                           |
|                                                                                                                                                                                                                                                                                                                                                                                                                                                                                                                                                                                                                                                                                                                                                                                                                                                                                                                                                                                                                                                                                                                                                                                                                                                                                                                                                                                                                                                                                                                                                                                                                                                                                                                                                                                                                                                                                                                                                                                                                                                                                                                                |
| DATED AND POSTED on the ground this 21st day of January , 2020                                                                                                                                                                                                                                                                                                                                                                                                                                                                                                                                                                                                                                                                                                                                                                                                                                                                                                                                                                                                                                                                                                                                                                                                                                                                                                                                                                                                                                                                                                                                                                                                                                                                                                                                                                                                                                                                                                                                                                                                                                                                 |
| LOCATOR (s) King-Fisher Land Company AGENT: T. Robert Breen  17505 N 79th Ave Ste 216 Glendale, AZ 85308                                                                                                                                                                                                                                                                                                                                                                                                                                                                                                                                                                                                                                                                                                                                                                                                                                                                                                                                                                                                                                                                                                                                                                                                                                                                                                                                                                                                                                                                                                                                                                                                                                                                                                                                                                                                                                                                                                                                                                                                                       |

- Corner Posts
- **▲** Location Monuments
- Scale: 1"=1000'

- The above map depicts the HOOK 299 Lode Claim, which is located in the SW 1/4 of the SE 1/4 and SE 1/4 of the SE 1/4 of Section 18, Township 1 North, Range 16 East, Gila & Salt River Base and Meridian, Gila County, Arizona, Globe Mining District.
- 2. The type of corner and location monuments used are wood 2"x2"x48" posts and metal tags with location information written thereon.
- 3. The bearings and distances in degrees and feet between claim corners are as depicted on the above map.