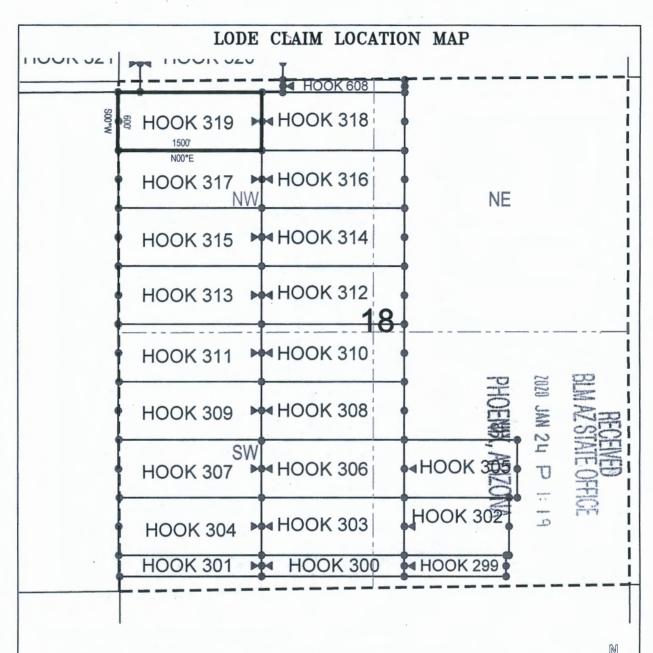

- Corner Posts
- **▲** Location Monuments
- Scale: 1"=1000'

- The above map depicts the HOOK 299 Lode Claim, which is located in the SW 1/4 of the SE 1/4 and SE 1/4 of the SE 1/4 of Section 18, Township 1 North, Range 16 East, Gila & Salt River Base and Meridian, Gila County, Arizona, Globe Mining District.
- 2. The type of corner and location monuments used are wood 2"x2"x48" posts and metal tags with location information written thereon.
- 3. The bearings and distances in degrees and feet between claim corners are as depicted on the above map.