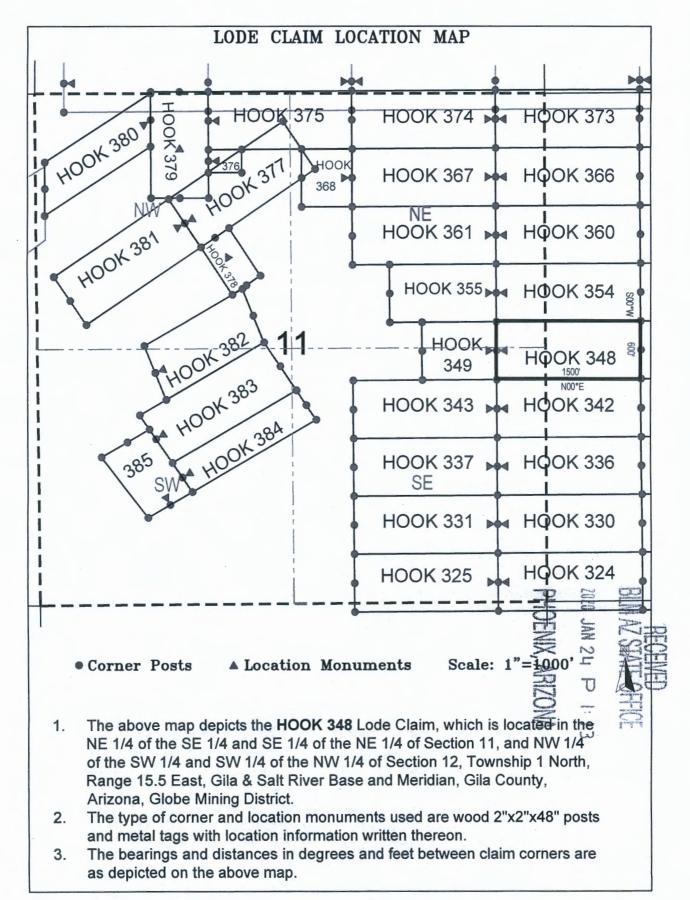

|
|                                                                                                                                                                                                                     |                                           |
| DATED AND POSTED on the ground this21st day of Janua                                                                                                                                                                | ary 2020                                  |
| LOCATOR (s) King-Fisher Land Company AGENT: T. Robert E<br>17505 N 79th Ave Ste 216                                                                                                                                 | Breen                                     |



| LOCATION NOTICE FOR LODE MINING CLAIM                                                                                                                                                 | - Constitution of the Cons |