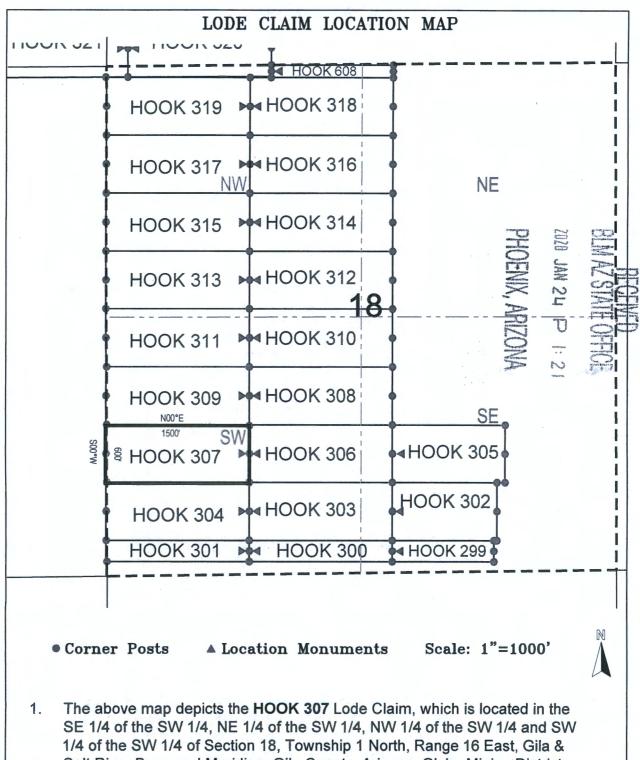

- Corner Posts
- **▲** Location Monuments
- Scale: 1"=1000'

- The above map depicts the HOOK 299 Lode Claim, which is located in the SW 1/4 of the SE 1/4 and SE 1/4 of the SE 1/4 of Section 18, Township 1 North, Range 16 East, Gila & Salt River Base and Meridian, Gila County, Arizona, Globe Mining District.
- 2. The type of corner and location monuments used are wood 2"x2"x48" posts and metal tags with location information written thereon.
- 3. The bearings and distances in degrees and feet between claim corners are as depicted on the above map.