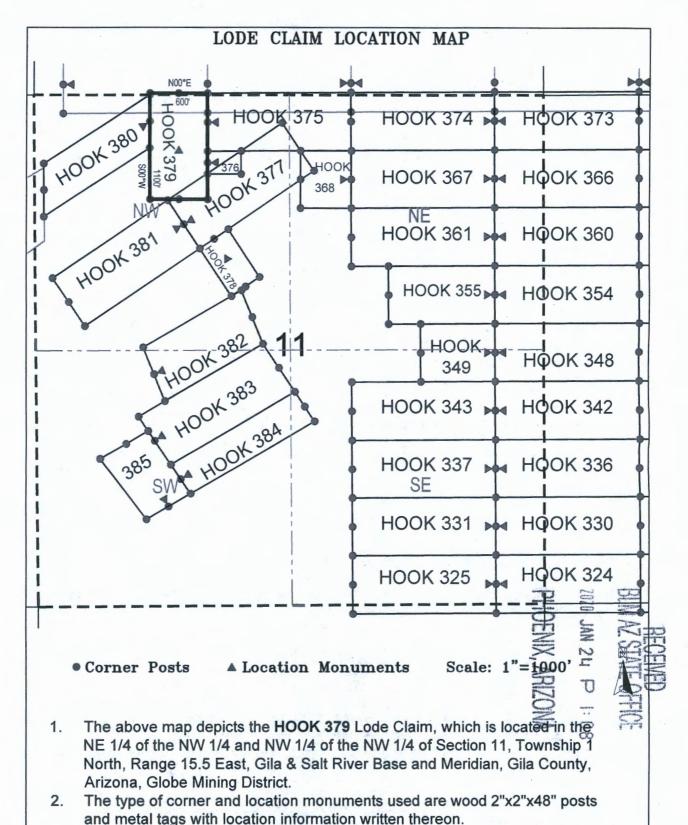

- Corner Posts
- **▲** Location Monuments
- Scale: 1"=1000'

- The above map depicts the HOOK 299 Lode Claim, which is located in the SW 1/4 of the SE 1/4 and SE 1/4 of the SE 1/4 of Section 18, Township 1 North, Range 16 East, Gila & Salt River Base and Meridian, Gila County, Arizona, Globe Mining District.
- 2. The type of corner and location monuments used are wood 2"x2"x48" posts and metal tags with location information written thereon.
- 3. The bearings and distances in degrees and feet between claim corners are as depicted on the above map.