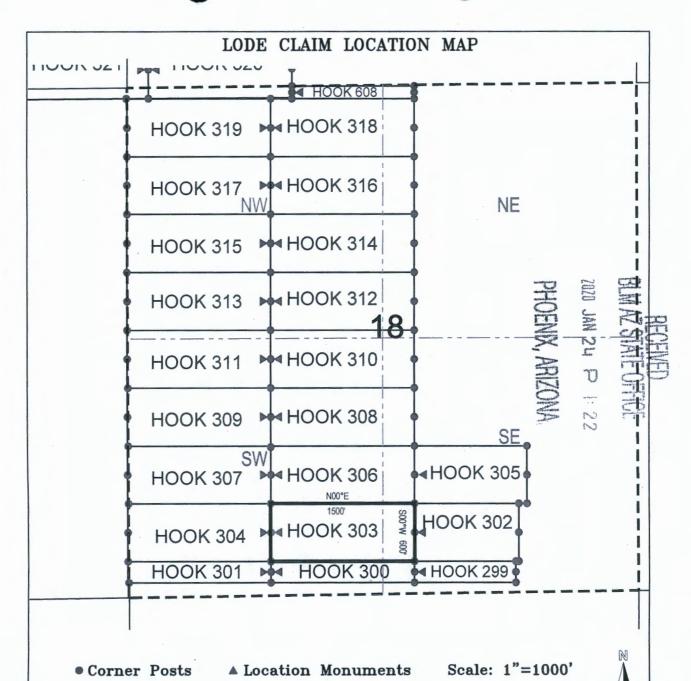

- Corner Posts
- **▲** Location Monuments
- Scale: 1"=1000'

- The above map depicts the HOOK 299 Lode Claim, which is located in the SW 1/4 of the SE 1/4 and SE 1/4 of the SE 1/4 of Section 18, Township 1 North, Range 16 East, Gila & Salt River Base and Meridian, Gila County, Arizona, Globe Mining District.
- 2. The type of corner and location monuments used are wood 2"x2"x48" posts and metal tags with location information written thereon.
- 3. The bearings and distances in degrees and feet between claim corners are as depicted on the above map.