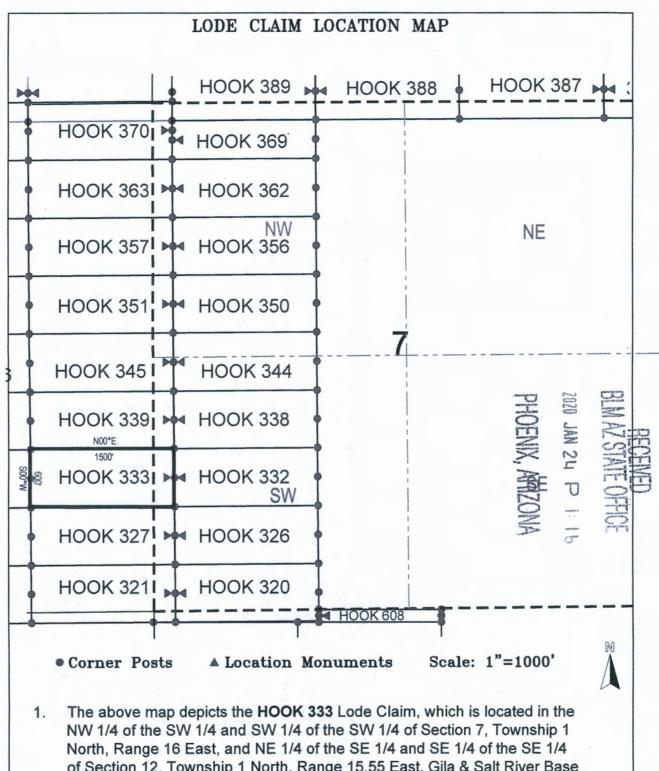

|



- of Section 12, Township 1 North, Range 15.55 East, Gila & Salt River Base and Meridian, Gila County, Arizona, Globe Mining District.
- The type of corner and location monuments used are wood 2"x2"x48" posts 2. and metal tags with location information written thereon.
- The bearings and distances in degrees and feet between claim corners are as depicted on the above map.

| 0       |
|---------|
|         |
| <u></u> |
| S       |
| 9       |
|         |
|         |
| 0       |
| 0       |
|         |

| LOCATION NOTICE FOR LODE MINING CLAIM                                                                                                                                                                               |                         |