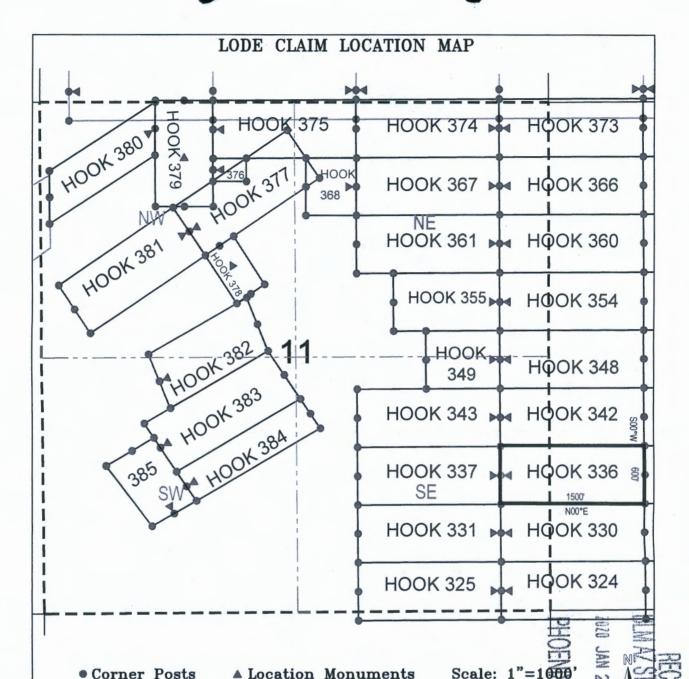

| Breen ( )                                                                   |

T



1. The above map depicts the HOOK 336 Lode Claim, which is located in the NE 1/4 of the SE 1/4 and SE 1/4 of the SE 1/4 of Section 11, and SW 4/4 of the SW 1/4 and NW 1/4 of the SW 1/4 of Section 12, Township 1 North, Range 15.5 East, Gila & Salt River Base and Meridian, Gila County,

Arizona, Globe Mining District.

- 2. The type of corner and location monuments used are wood 2"x2"x48" posts and metal tags with location information written thereon.
- 3. The bearings and distances in degrees and feet between claim corners are as depicted on the above map.

| _    |
|------|
| 1276 |
| C    |
| -    |
| J    |
| 0    |
|      |
| 0    |
| _    |
|      |

King-Fisher Land Company 17505 N 79th Ave Ste 216 Glendale, AZ 85308

| LOCATION NOTICE FOR LODE MINING CLAIM