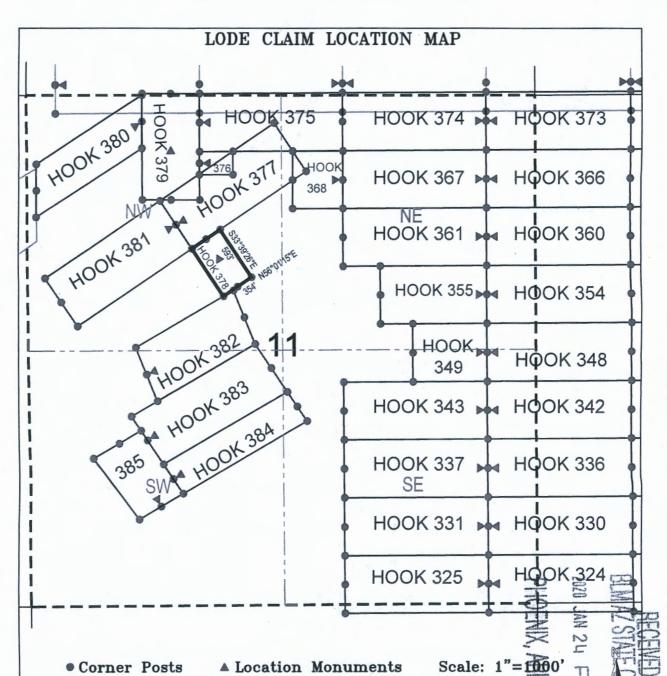

- Corner Posts
- **▲** Location Monuments
- Scale: 1"=1000'

- The above map depicts the HOOK 299 Lode Claim, which is located in the SW 1/4 of the SE 1/4 and SE 1/4 of the SE 1/4 of Section 18, Township 1 North, Range 16 East, Gila & Salt River Base and Meridian, Gila County, Arizona, Globe Mining District.
- 2. The type of corner and location monuments used are wood 2"x2"x48" posts and metal tags with location information written thereon.
- 3. The bearings and distances in degrees and feet between claim corners are as depicted on the above map.