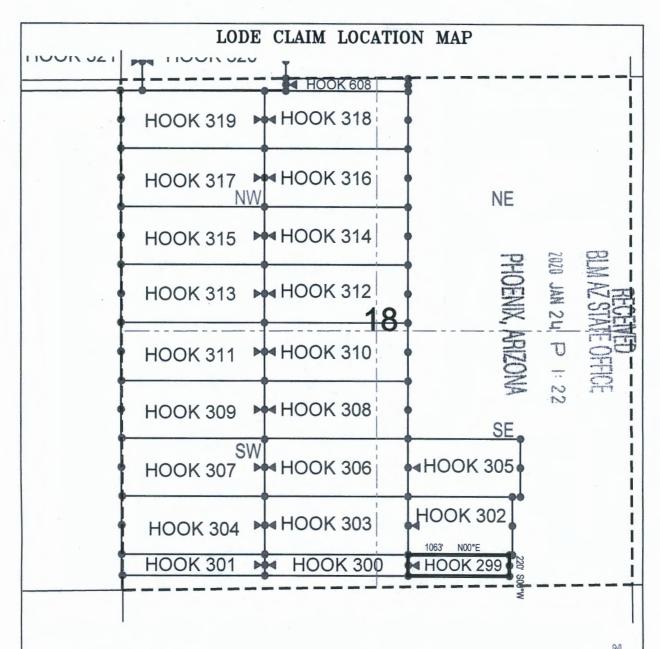

| ۵      |    |
|--------|----|
| 3      |    |
| C      | 7  |
| -5     | _  |
| C      | Л  |
| _      | 0  |
| enterd | -  |
| L      | ند |
| _      |    |
|        |    |

| LOCATION NOTICE FOR LODE MINING CLAIM                                                                                                                                                                                                                                                                                                                                                                                                                                                                                                                                                                                                                                                                                                                                                                                                                                                                                                                                                                                                                                                                                                                                                                                                                                                                                                                                                                                                                                                                                                                                                                                                                                                                                                                                                                                                                                                                                                                                                                                                                                                                                          |
|--------------------------------------------------------------------------------------------------------------------------------------------------------------------------------------------------------------------------------------------------------------------------------------------------------------------------------------------------------------------------------------------------------------------------------------------------------------------------------------------------------------------------------------------------------------------------------------------------------------------------------------------------------------------------------------------------------------------------------------------------------------------------------------------------------------------------------------------------------------------------------------------------------------------------------------------------------------------------------------------------------------------------------------------------------------------------------------------------------------------------------------------------------------------------------------------------------------------------------------------------------------------------------------------------------------------------------------------------------------------------------------------------------------------------------------------------------------------------------------------------------------------------------------------------------------------------------------------------------------------------------------------------------------------------------------------------------------------------------------------------------------------------------------------------------------------------------------------------------------------------------------------------------------------------------------------------------------------------------------------------------------------------------------------------------------------------------------------------------------------------------|
| NOTICE IS HEREBY GIVEN that the HOOK 299    lode mining claim has been located   HOOK 299   HOOK 29 |
| lode mining claim has been located                                                                                                                                                                                                                                                                                                                                                                                                                                                                                                                                                                                                                                                                                                                                                                                                                                                                                                                                                                                                                                                                                                                                                                                                                                                                                                                                                                                                                                                                                                                                                                                                                                                                                                                                                                                                                                                                                                                                                                                                                                                                                             |
| by King-Fisher Land Company whose current mailing                                                                                                                                                                                                                                                                                                                                                                                                                                                                                                                                                                                                                                                                                                                                                                                                                                                                                                                                                                                                                                                                                                                                                                                                                                                                                                                                                                                                                                                                                                                                                                                                                                                                                                                                                                                                                                                                                                                                                                                                                                                                              |
| address is 17505 N 79th Ave Ste 216                                                                                                                                                                                                                                                                                                                                                                                                                                                                                                                                                                                                                                                                                                                                                                                                                                                                                                                                                                                                                                                                                                                                                                                                                                                                                                                                                                                                                                                                                                                                                                                                                                                                                                                                                                                                                                                                                                                                                                                                                                                                                            |
| Glendale, AZ 85308                                                                                                                                                                                                                                                                                                                                                                                                                                                                                                                                                                                                                                                                                                                                                                                                                                                                                                                                                                                                                                                                                                                                                                                                                                                                                                                                                                                                                                                                                                                                                                                                                                                                                                                                                                                                                                                                                                                                                                                                                                                                                                             |
| The general course of this claim is East/West and it is situated in Gila                                                                                                                                                                                                                                                                                                                                                                                                                                                                                                                                                                                                                                                                                                                                                                                                                                                                                                                                                                                                                                                                                                                                                                                                                                                                                                                                                                                                                                                                                                                                                                                                                                                                                                                                                                                                                                                                                                                                                                                                                                                       |
| County, Arizona. This claim is1063feet in length and20feet in width. This claim runs                                                                                                                                                                                                                                                                                                                                                                                                                                                                                                                                                                                                                                                                                                                                                                                                                                                                                                                                                                                                                                                                                                                                                                                                                                                                                                                                                                                                                                                                                                                                                                                                                                                                                                                                                                                                                                                                                                                                                                                                                                           |
| from the location monument on which this location notice is posted approximately1053 feet in a                                                                                                                                                                                                                                                                                                                                                                                                                                                                                                                                                                                                                                                                                                                                                                                                                                                                                                                                                                                                                                                                                                                                                                                                                                                                                                                                                                                                                                                                                                                                                                                                                                                                                                                                                                                                                                                                                                                                                                                                                                 |
| easterly direction to the east end line and 10 feet in a westerly direction to the                                                                                                                                                                                                                                                                                                                                                                                                                                                                                                                                                                                                                                                                                                                                                                                                                                                                                                                                                                                                                                                                                                                                                                                                                                                                                                                                                                                                                                                                                                                                                                                                                                                                                                                                                                                                                                                                                                                                                                                                                                             |
| west end line. This claim is marked by six monuments, one at each corner and one at the center of each                                                                                                                                                                                                                                                                                                                                                                                                                                                                                                                                                                                                                                                                                                                                                                                                                                                                                                                                                                                                                                                                                                                                                                                                                                                                                                                                                                                                                                                                                                                                                                                                                                                                                                                                                                                                                                                                                                                                                                                                                         |
| end line of the claim.                                                                                                                                                                                                                                                                                                                                                                                                                                                                                                                                                                                                                                                                                                                                                                                                                                                                                                                                                                                                                                                                                                                                                                                                                                                                                                                                                                                                                                                                                                                                                                                                                                                                                                                                                                                                                                                                                                                                                                                                                                                                                                         |
| The location monument on which this notice is posted is situated within Section $\underline{\hspace{1cm}18}$ , Township $\underline{\hspace{1cm}1}$                                                                                                                                                                                                                                                                                                                                                                                                                                                                                                                                                                                                                                                                                                                                                                                                                                                                                                                                                                                                                                                                                                                                                                                                                                                                                                                                                                                                                                                                                                                                                                                                                                                                                                                                                                                                                                                                                                                                                                            |
| North_, Range 16 East_, Gila Salt River Base and Meridian, Arizona and this claim encompasses portions                                                                                                                                                                                                                                                                                                                                                                                                                                                                                                                                                                                                                                                                                                                                                                                                                                                                                                                                                                                                                                                                                                                                                                                                                                                                                                                                                                                                                                                                                                                                                                                                                                                                                                                                                                                                                                                                                                                                                                                                                         |
| of the following quarter section (s), section (s), Township (s) and Range (s) <u>SW 1/4 of the SE 1/4 and SE 1/4</u> of the SE 1/4 of Section 18, Township 1 North, Range 16 East, Gila & Salt River Base and Meridian, Gila County, Arizona, Globe Mining District.                                                                                                                                                                                                                                                                                                                                                                                                                                                                                                                                                                                                                                                                                                                                                                                                                                                                                                                                                                                                                                                                                                                                                                                                                                                                                                                                                                                                                                                                                                                                                                                                                                                                                                                                                                                                                                                           |
| The locality of this claim with reference to some natural object or permanent monument and additional information                                                                                                                                                                                                                                                                                                                                                                                                                                                                                                                                                                                                                                                                                                                                                                                                                                                                                                                                                                                                                                                                                                                                                                                                                                                                                                                                                                                                                                                                                                                                                                                                                                                                                                                                                                                                                                                                                                                                                                                                              |
| (if any) concerning its locality are as follows: 10178 feet south and 1186 feet west from the northeast corner of Section 7, Township 1 North, Range 16 East, to the northeast corner of said claim.                                                                                                                                                                                                                                                                                                                                                                                                                                                                                                                                                                                                                                                                                                                                                                                                                                                                                                                                                                                                                                                                                                                                                                                                                                                                                                                                                                                                                                                                                                                                                                                                                                                                                                                                                                                                                                                                                                                           |
|                                                                                                                                                                                                                                                                                                                                                                                                                                                                                                                                                                                                                                                                                                                                                                                                                                                                                                                                                                                                                                                                                                                                                                                                                                                                                                                                                                                                                                                                                                                                                                                                                                                                                                                                                                                                                                                                                                                                                                                                                                                                                                                                |
| DATED AND POSTED on the ground this 21st day of January , 2020                                                                                                                                                                                                                                                                                                                                                                                                                                                                                                                                                                                                                                                                                                                                                                                                                                                                                                                                                                                                                                                                                                                                                                                                                                                                                                                                                                                                                                                                                                                                                                                                                                                                                                                                                                                                                                                                                                                                                                                                                                                                 |
| LOCATOR (s) King-Fisher Land Company AGENT: T. Robert Breen  17505 N 79th Ave Ste 216 Glendale, AZ 85308                                                                                                                                                                                                                                                                                                                                                                                                                                                                                                                                                                                                                                                                                                                                                                                                                                                                                                                                                                                                                                                                                                                                                                                                                                                                                                                                                                                                                                                                                                                                                                                                                                                                                                                                                                                                                                                                                                                                                                                                                       |

- Corner Posts
- **▲** Location Monuments
- Scale: 1"=1000'

- The above map depicts the HOOK 299 Lode Claim, which is located in the SW 1/4 of the SE 1/4 and SE 1/4 of the SE 1/4 of Section 18, Township 1 North, Range 16 East, Gila & Salt River Base and Meridian, Gila County, Arizona, Globe Mining District.
- 2. The type of corner and location monuments used are wood 2"x2"x48" posts and metal tags with location information written thereon.
- 3. The bearings and distances in degrees and feet between claim corners are as depicted on the above map.