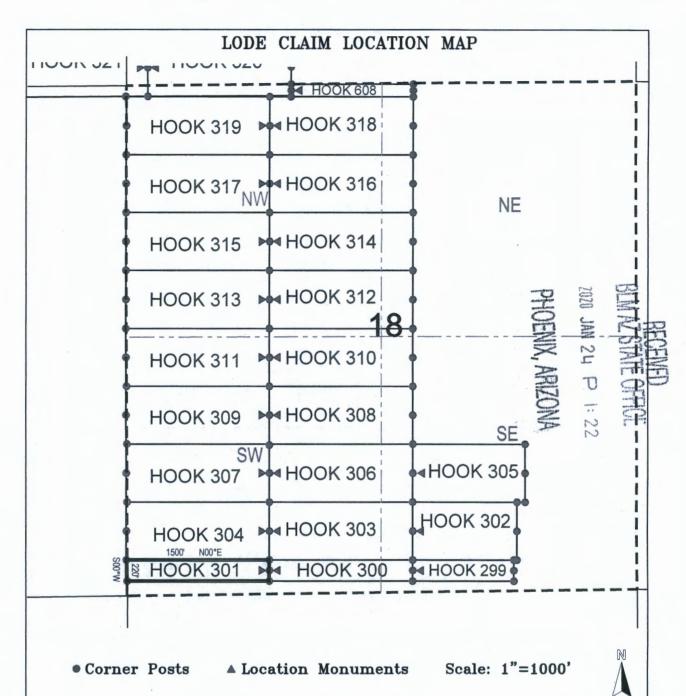

| ۵      |    |
|--------|----|
| 3      |    |
| C      | 7  |
| -5     | _  |
| C      | Л  |
| _      | 0  |
| enterd | -  |
| L      | ند |
| _      |    |
|        |    |

| LOCATION NOTICE FOR LODE MINING CLAIM                                                                                                                                                                                                                                                                                                                                                                                                                                                                                                                                                                                                                                                                                                                                                                                                                                                                                                                                                                                                                                                                                                                                                                                                                                                                                                                                                                                                                                                                                                                                                                                                                                                                                                                                                                                                                                                                                                                                                                                                                                                                                          |
|--------------------------------------------------------------------------------------------------------------------------------------------------------------------------------------------------------------------------------------------------------------------------------------------------------------------------------------------------------------------------------------------------------------------------------------------------------------------------------------------------------------------------------------------------------------------------------------------------------------------------------------------------------------------------------------------------------------------------------------------------------------------------------------------------------------------------------------------------------------------------------------------------------------------------------------------------------------------------------------------------------------------------------------------------------------------------------------------------------------------------------------------------------------------------------------------------------------------------------------------------------------------------------------------------------------------------------------------------------------------------------------------------------------------------------------------------------------------------------------------------------------------------------------------------------------------------------------------------------------------------------------------------------------------------------------------------------------------------------------------------------------------------------------------------------------------------------------------------------------------------------------------------------------------------------------------------------------------------------------------------------------------------------------------------------------------------------------------------------------------------------|
| NOTICE IS HEREBY GIVEN that the HOOK 299    lode mining claim has been located   HOOK 299   HOOK 29 |
| lode mining claim has been located                                                                                                                                                                                                                                                                                                                                                                                                                                                                                                                                                                                                                                                                                                                                                                                                                                                                                                                                                                                                                                                                                                                                                                                                                                                                                                                                                                                                                                                                                                                                                                                                                                                                                                                                                                                                                                                                                                                                                                                                                                                                                             |
| by King-Fisher Land Company whose current mailing                                                                                                                                                                                                                                                                                                                                                                                                                                                                                                                                                                                                                                                                                                                                                                                                                                                                                                                                                                                                                                                                                                                                                                                                                                                                                                                                                                                                                                                                                                                                                                                                                                                                                                                                                                                                                                                                                                                                                                                                                                                                              |
| address is 17505 N 79th Ave Ste 216                                                                                                                                                                                                                                                                                                                                                                                                                                                                                                                                                                                                                                                                                                                                                                                                                                                                                                                                                                                                                                                                                                                                                                                                                                                                                                                                                                                                                                                                                                                                                                                                                                                                                                                                                                                                                                                                                                                                                                                                                                                                                            |
| Glendale, AZ 85308                                                                                                                                                                                                                                                                                                                                                                                                                                                                                                                                                                                                                                                                                                                                                                                                                                                                                                                                                                                                                                                                                                                                                                                                                                                                                                                                                                                                                                                                                                                                                                                                                                                                                                                                                                                                                                                                                                                                                                                                                                                                                                             |
| The general course of this claim is East/West and it is situated in Gila                                                                                                                                                                                                                                                                                                                                                                                                                                                                                                                                                                                                                                                                                                                                                                                                                                                                                                                                                                                                                                                                                                                                                                                                                                                                                                                                                                                                                                                                                                                                                                                                                                                                                                                                                                                                                                                                                                                                                                                                                                                       |
| County, Arizona. This claim is1063feet in length and20feet in width. This claim runs                                                                                                                                                                                                                                                                                                                                                                                                                                                                                                                                                                                                                                                                                                                                                                                                                                                                                                                                                                                                                                                                                                                                                                                                                                                                                                                                                                                                                                                                                                                                                                                                                                                                                                                                                                                                                                                                                                                                                                                                                                           |
| from the location monument on which this location notice is posted approximately1053 feet in a                                                                                                                                                                                                                                                                                                                                                                                                                                                                                                                                                                                                                                                                                                                                                                                                                                                                                                                                                                                                                                                                                                                                                                                                                                                                                                                                                                                                                                                                                                                                                                                                                                                                                                                                                                                                                                                                                                                                                                                                                                 |
| easterly direction to the east end line and 10 feet in a westerly direction to the                                                                                                                                                                                                                                                                                                                                                                                                                                                                                                                                                                                                                                                                                                                                                                                                                                                                                                                                                                                                                                                                                                                                                                                                                                                                                                                                                                                                                                                                                                                                                                                                                                                                                                                                                                                                                                                                                                                                                                                                                                             |
| west end line. This claim is marked by six monuments, one at each corner and one at the center of each                                                                                                                                                                                                                                                                                                                                                                                                                                                                                                                                                                                                                                                                                                                                                                                                                                                                                                                                                                                                                                                                                                                                                                                                                                                                                                                                                                                                                                                                                                                                                                                                                                                                                                                                                                                                                                                                                                                                                                                                                         |
| end line of the claim.                                                                                                                                                                                                                                                                                                                                                                                                                                                                                                                                                                                                                                                                                                                                                                                                                                                                                                                                                                                                                                                                                                                                                                                                                                                                                                                                                                                                                                                                                                                                                                                                                                                                                                                                                                                                                                                                                                                                                                                                                                                                                                         |
| The location monument on which this notice is posted is situated within Section $\underline{\hspace{1cm}18}$ , Township $\underline{\hspace{1cm}1}$                                                                                                                                                                                                                                                                                                                                                                                                                                                                                                                                                                                                                                                                                                                                                                                                                                                                                                                                                                                                                                                                                                                                                                                                                                                                                                                                                                                                                                                                                                                                                                                                                                                                                                                                                                                                                                                                                                                                                                            |
| North_, Range 16 East_, Gila Salt River Base and Meridian, Arizona and this claim encompasses portions                                                                                                                                                                                                                                                                                                                                                                                                                                                                                                                                                                                                                                                                                                                                                                                                                                                                                                                                                                                                                                                                                                                                                                                                                                                                                                                                                                                                                                                                                                                                                                                                                                                                                                                                                                                                                                                                                                                                                                                                                         |
| of the following quarter section (s), section (s), Township (s) and Range (s) <u>SW 1/4 of the SE 1/4 and SE 1/4</u> of the SE 1/4 of Section 18, Township 1 North, Range 16 East, Gila & Salt River Base and Meridian, Gila County, Arizona, Globe Mining District.                                                                                                                                                                                                                                                                                                                                                                                                                                                                                                                                                                                                                                                                                                                                                                                                                                                                                                                                                                                                                                                                                                                                                                                                                                                                                                                                                                                                                                                                                                                                                                                                                                                                                                                                                                                                                                                           |
| The locality of this claim with reference to some natural object or permanent monument and additional information                                                                                                                                                                                                                                                                                                                                                                                                                                                                                                                                                                                                                                                                                                                                                                                                                                                                                                                                                                                                                                                                                                                                                                                                                                                                                                                                                                                                                                                                                                                                                                                                                                                                                                                                                                                                                                                                                                                                                                                                              |
| (if any) concerning its locality are as follows: 10178 feet south and 1186 feet west from the northeast corner of Section 7, Township 1 North, Range 16 East, to the northeast corner of said claim.                                                                                                                                                                                                                                                                                                                                                                                                                                                                                                                                                                                                                                                                                                                                                                                                                                                                                                                                                                                                                                                                                                                                                                                                                                                                                                                                                                                                                                                                                                                                                                                                                                                                                                                                                                                                                                                                                                                           |
|                                                                                                                                                                                                                                                                                                                                                                                                                                                                                                                                                                                                                                                                                                                                                                                                                                                                                                                                                                                                                                                                                                                                                                                                                                                                                                                                                                                                                                                                                                                                                                                                                                                                                                                                                                                                                                                                                                                                                                                                                                                                                                                                |
| DATED AND POSTED on the ground this 21st day of January , 2020                                                                                                                                                                                                                                                                                                                                                                                                                                                                                                                                                                                                                                                                                                                                                                                                                                                                                                                                                                                                                                                                                                                                                                                                                                                                                                                                                                                                                                                                                                                                                                                                                                                                                                                                                                                                                                                                                                                                                                                                                                                                 |
| LOCATOR (s) King-Fisher Land Company AGENT: T. Robert Breen  17505 N 79th Ave Ste 216 Glendale, AZ 85308                                                                                                                                                                                                                                                                                                                                                                                                                                                                                                                                                                                                                                                                                                                                                                                                                                                                                                                                                                                                                                                                                                                                                                                                                                                                                                                                                                                                                                                                                                                                                                                                                                                                                                                                                                                                                                                                                                                                                                                                                       |

- Corner Posts
- **▲** Location Monuments
- Scale: 1"=1000'

- The above map depicts the HOOK 299 Lode Claim, which is located in the SW 1/4 of the SE 1/4 and SE 1/4 of the SE 1/4 of Section 18, Township 1 North, Range 16 East, Gila & Salt River Base and Meridian, Gila County, Arizona, Globe Mining District.
- 2. The type of corner and location monuments used are wood 2"x2"x48" posts and metal tags with location information written thereon.
- 3. The bearings and distances in degrees and feet between claim corners are as depicted on the above map.