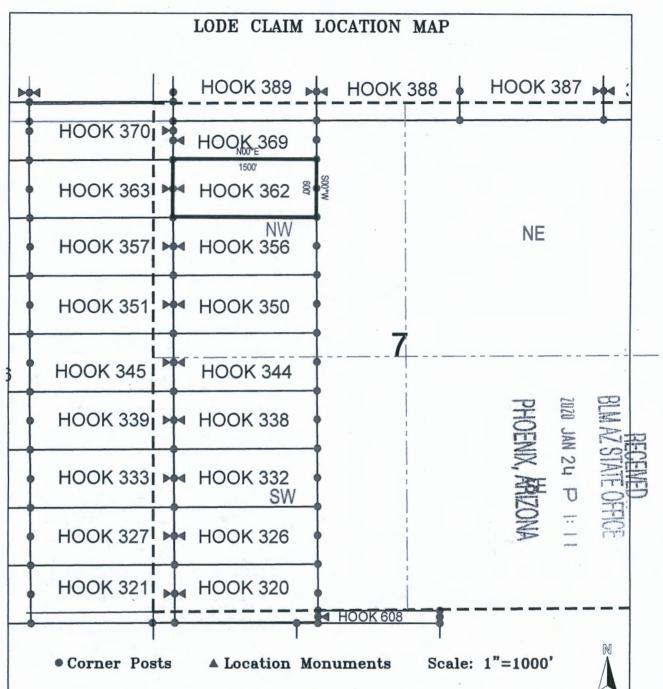

|    |



- The above map depicts the HOOK 362 Lode Claim, which is located in the NW 1/4 of the NW 1/4 and NE 1/4 of the NW 1/4 of Section 7, Township 1 North, Range 16 East, Gila & Salt River Base and Meridian, Gila County, Arizona, Globe Mining District.
- 2. The type of corner and location monuments used are wood 2"x2"x48" posts and metal tags with location information written thereon.
- 3. The bearings and distances in degrees and feet between claim corners are as depicted on the above map.

King-Fisher Land Company 17505 N 79th Ave Ste 216 Glendale, AZ 85308

Glendale, AZ 85308

| LOCATION NOTICE FOR LODE MINING CLAIM                                                                                                                                                                              |