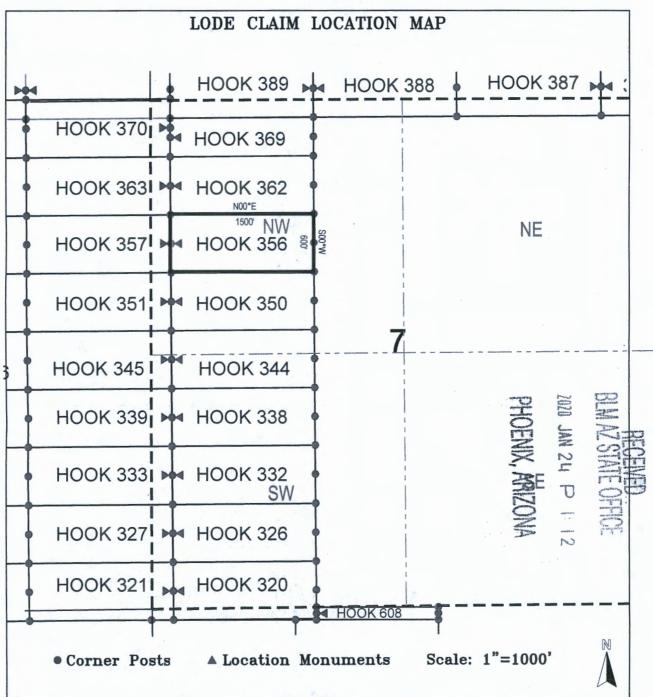

- Corner Posts
- **▲** Location Monuments
- Scale: 1"=1000'

- The above map depicts the HOOK 299 Lode Claim, which is located in the SW 1/4 of the SE 1/4 and SE 1/4 of the SE 1/4 of Section 18, Township 1 North, Range 16 East, Gila & Salt River Base and Meridian, Gila County, Arizona, Globe Mining District.
- 2. The type of corner and location monuments used are wood 2"x2"x48" posts and metal tags with location information written thereon.
- 3. The bearings and distances in degrees and feet between claim corners are as depicted on the above map.