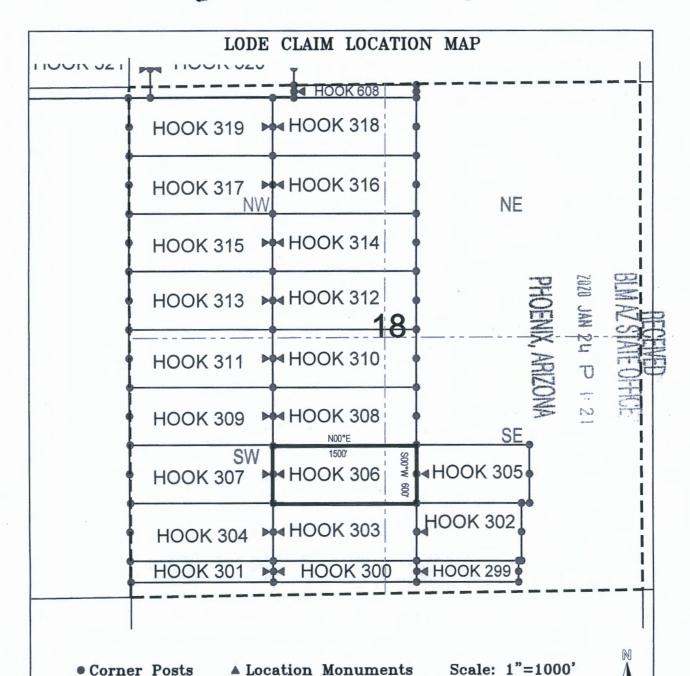

- Corner Posts
- **▲** Location Monuments
- Scale: 1"=1000'

- The above map depicts the HOOK 299 Lode Claim, which is located in the SW 1/4 of the SE 1/4 and SE 1/4 of the SE 1/4 of Section 18, Township 1 North, Range 16 East, Gila & Salt River Base and Meridian, Gila County, Arizona, Globe Mining District.
- 2. The type of corner and location monuments used are wood 2"x2"x48" posts and metal tags with location information written thereon.
- 3. The bearings and distances in degrees and feet between claim corners are as depicted on the above map.