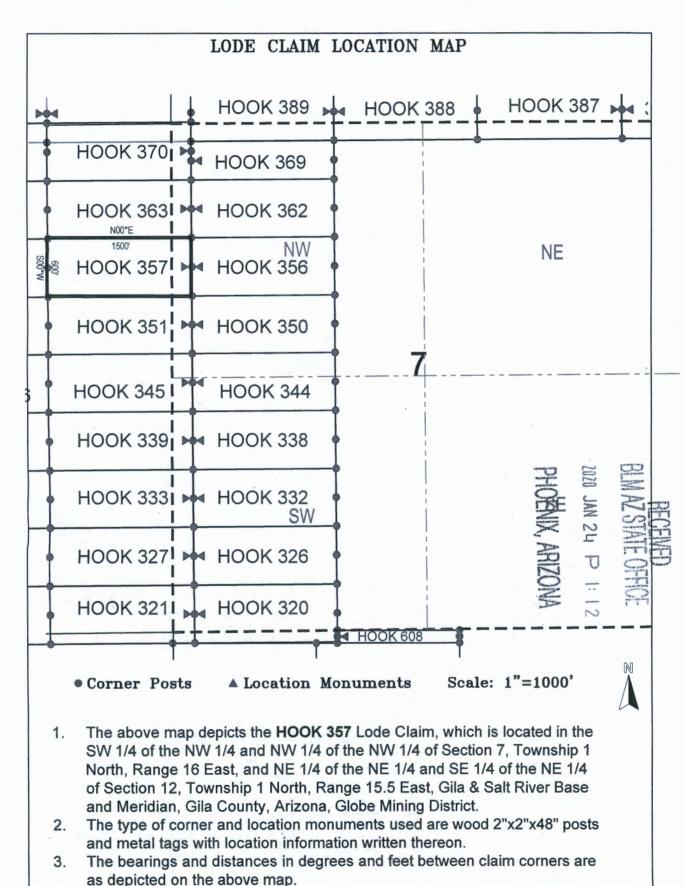

- Corner Posts
- **▲** Location Monuments
- Scale: 1"=1000'

- The above map depicts the HOOK 299 Lode Claim, which is located in the SW 1/4 of the SE 1/4 and SE 1/4 of the SE 1/4 of Section 18, Township 1 North, Range 16 East, Gila & Salt River Base and Meridian, Gila County, Arizona, Globe Mining District.
- 2. The type of corner and location monuments used are wood 2"x2"x48" posts and metal tags with location information written thereon.
- 3. The bearings and distances in degrees and feet between claim corners are as depicted on the above map.