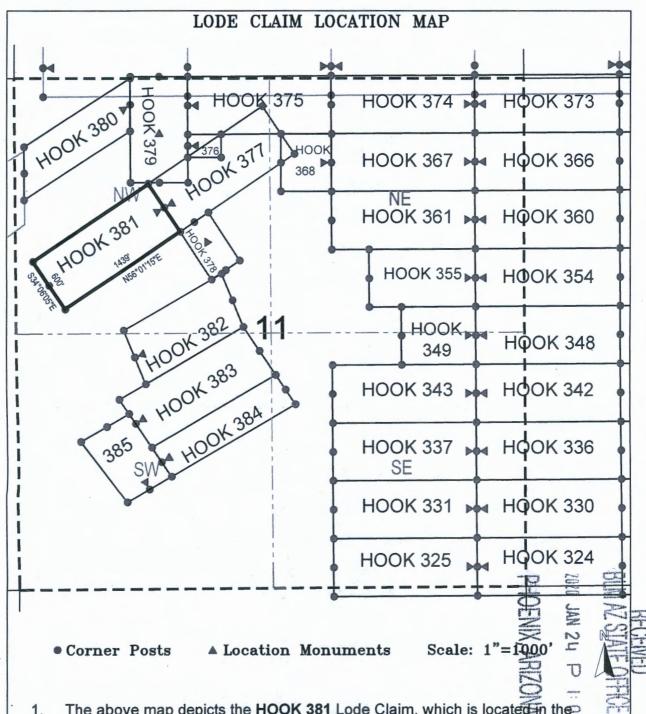

- Corner Posts
- **▲** Location Monuments
- Scale: 1"=1000'

- The above map depicts the HOOK 299 Lode Claim, which is located in the SW 1/4 of the SE 1/4 and SE 1/4 of the SE 1/4 of Section 18, Township 1 North, Range 16 East, Gila & Salt River Base and Meridian, Gila County, Arizona, Globe Mining District.
- 2. The type of corner and location monuments used are wood 2"x2"x48" posts and metal tags with location information written thereon.
- 3. The bearings and distances in degrees and feet between claim corners are as depicted on the above map.