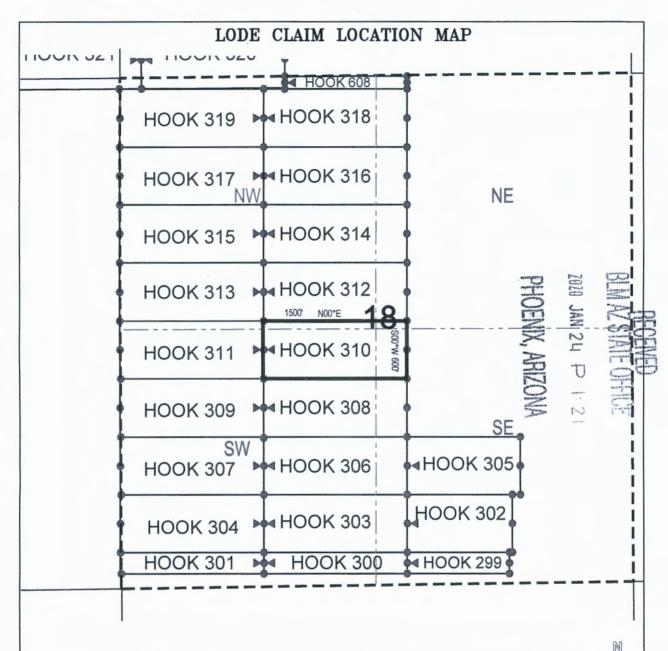

| ۵      |    |
|--------|----|
| 3      |    |
| C      | 7  |
| -5     | _  |
| C      | Л  |
| _      | 0  |
| enterd | -  |
| L      | ند |
| _      |    |
|        |    |

| LOCATION NOTICE FOR LODE MINING CLAIM                                                                                                                                                                                                                                                                                                                                                                                                                                                                                                                                                                                                                                                                                                                                                                                                                                                                                                                                                                                                                                                                                                                                                                                                                                                                                                                                                                                                                                                                                                                                                                                                                                                                                                                                                                                                                                                                                                                                                                                                                                                                                          |
|--------------------------------------------------------------------------------------------------------------------------------------------------------------------------------------------------------------------------------------------------------------------------------------------------------------------------------------------------------------------------------------------------------------------------------------------------------------------------------------------------------------------------------------------------------------------------------------------------------------------------------------------------------------------------------------------------------------------------------------------------------------------------------------------------------------------------------------------------------------------------------------------------------------------------------------------------------------------------------------------------------------------------------------------------------------------------------------------------------------------------------------------------------------------------------------------------------------------------------------------------------------------------------------------------------------------------------------------------------------------------------------------------------------------------------------------------------------------------------------------------------------------------------------------------------------------------------------------------------------------------------------------------------------------------------------------------------------------------------------------------------------------------------------------------------------------------------------------------------------------------------------------------------------------------------------------------------------------------------------------------------------------------------------------------------------------------------------------------------------------------------|
| NOTICE IS HEREBY GIVEN that the HOOK 299    lode mining claim has been located   HOOK 299   HOOK 29 |
| lode mining claim has been located                                                                                                                                                                                                                                                                                                                                                                                                                                                                                                                                                                                                                                                                                                                                                                                                                                                                                                                                                                                                                                                                                                                                                                                                                                                                                                                                                                                                                                                                                                                                                                                                                                                                                                                                                                                                                                                                                                                                                                                                                                                                                             |
| by King-Fisher Land Company whose current mailing                                                                                                                                                                                                                                                                                                                                                                                                                                                                                                                                                                                                                                                                                                                                                                                                                                                                                                                                                                                                                                                                                                                                                                                                                                                                                                                                                                                                                                                                                                                                                                                                                                                                                                                                                                                                                                                                                                                                                                                                                                                                              |
| address is 17505 N 79th Ave Ste 216                                                                                                                                                                                                                                                                                                                                                                                                                                                                                                                                                                                                                                                                                                                                                                                                                                                                                                                                                                                                                                                                                                                                                                                                                                                                                                                                                                                                                                                                                                                                                                                                                                                                                                                                                                                                                                                                                                                                                                                                                                                                                            |
| Glendale, AZ 85308                                                                                                                                                                                                                                                                                                                                                                                                                                                                                                                                                                                                                                                                                                                                                                                                                                                                                                                                                                                                                                                                                                                                                                                                                                                                                                                                                                                                                                                                                                                                                                                                                                                                                                                                                                                                                                                                                                                                                                                                                                                                                                             |
| The general course of this claim is East/West and it is situated in Gila                                                                                                                                                                                                                                                                                                                                                                                                                                                                                                                                                                                                                                                                                                                                                                                                                                                                                                                                                                                                                                                                                                                                                                                                                                                                                                                                                                                                                                                                                                                                                                                                                                                                                                                                                                                                                                                                                                                                                                                                                                                       |
| County, Arizona. This claim is1063feet in length and20feet in width. This claim runs                                                                                                                                                                                                                                                                                                                                                                                                                                                                                                                                                                                                                                                                                                                                                                                                                                                                                                                                                                                                                                                                                                                                                                                                                                                                                                                                                                                                                                                                                                                                                                                                                                                                                                                                                                                                                                                                                                                                                                                                                                           |
| from the location monument on which this location notice is posted approximately1053 feet in a                                                                                                                                                                                                                                                                                                                                                                                                                                                                                                                                                                                                                                                                                                                                                                                                                                                                                                                                                                                                                                                                                                                                                                                                                                                                                                                                                                                                                                                                                                                                                                                                                                                                                                                                                                                                                                                                                                                                                                                                                                 |
| easterly direction to the east end line and 10 feet in a westerly direction to the                                                                                                                                                                                                                                                                                                                                                                                                                                                                                                                                                                                                                                                                                                                                                                                                                                                                                                                                                                                                                                                                                                                                                                                                                                                                                                                                                                                                                                                                                                                                                                                                                                                                                                                                                                                                                                                                                                                                                                                                                                             |
| west end line. This claim is marked by six monuments, one at each corner and one at the center of each                                                                                                                                                                                                                                                                                                                                                                                                                                                                                                                                                                                                                                                                                                                                                                                                                                                                                                                                                                                                                                                                                                                                                                                                                                                                                                                                                                                                                                                                                                                                                                                                                                                                                                                                                                                                                                                                                                                                                                                                                         |
| end line of the claim.                                                                                                                                                                                                                                                                                                                                                                                                                                                                                                                                                                                                                                                                                                                                                                                                                                                                                                                                                                                                                                                                                                                                                                                                                                                                                                                                                                                                                                                                                                                                                                                                                                                                                                                                                                                                                                                                                                                                                                                                                                                                                                         |
| The location monument on which this notice is posted is situated within Section $\underline{\hspace{1cm}18}$ , Township $\underline{\hspace{1cm}1}$                                                                                                                                                                                                                                                                                                                                                                                                                                                                                                                                                                                                                                                                                                                                                                                                                                                                                                                                                                                                                                                                                                                                                                                                                                                                                                                                                                                                                                                                                                                                                                                                                                                                                                                                                                                                                                                                                                                                                                            |
| North_, Range 16 East_, Gila Salt River Base and Meridian, Arizona and this claim encompasses portions                                                                                                                                                                                                                                                                                                                                                                                                                                                                                                                                                                                                                                                                                                                                                                                                                                                                                                                                                                                                                                                                                                                                                                                                                                                                                                                                                                                                                                                                                                                                                                                                                                                                                                                                                                                                                                                                                                                                                                                                                         |
| of the following quarter section (s), section (s), Township (s) and Range (s) <u>SW 1/4 of the SE 1/4 and SE 1/4</u> of the SE 1/4 of Section 18, Township 1 North, Range 16 East, Gila & Salt River Base and Meridian, Gila County, Arizona, Globe Mining District.                                                                                                                                                                                                                                                                                                                                                                                                                                                                                                                                                                                                                                                                                                                                                                                                                                                                                                                                                                                                                                                                                                                                                                                                                                                                                                                                                                                                                                                                                                                                                                                                                                                                                                                                                                                                                                                           |
| The locality of this claim with reference to some natural object or permanent monument and additional information                                                                                                                                                                                                                                                                                                                                                                                                                                                                                                                                                                                                                                                                                                                                                                                                                                                                                                                                                                                                                                                                                                                                                                                                                                                                                                                                                                                                                                                                                                                                                                                                                                                                                                                                                                                                                                                                                                                                                                                                              |
| (if any) concerning its locality are as follows: 10178 feet south and 1186 feet west from the northeast corner of Section 7, Township 1 North, Range 16 East, to the northeast corner of said claim.                                                                                                                                                                                                                                                                                                                                                                                                                                                                                                                                                                                                                                                                                                                                                                                                                                                                                                                                                                                                                                                                                                                                                                                                                                                                                                                                                                                                                                                                                                                                                                                                                                                                                                                                                                                                                                                                                                                           |
|                                                                                                                                                                                                                                                                                                                                                                                                                                                                                                                                                                                                                                                                                                                                                                                                                                                                                                                                                                                                                                                                                                                                                                                                                                                                                                                                                                                                                                                                                                                                                                                                                                                                                                                                                                                                                                                                                                                                                                                                                                                                                                                                |
| DATED AND POSTED on the ground this 21st day of January , 2020                                                                                                                                                                                                                                                                                                                                                                                                                                                                                                                                                                                                                                                                                                                                                                                                                                                                                                                                                                                                                                                                                                                                                                                                                                                                                                                                                                                                                                                                                                                                                                                                                                                                                                                                                                                                                                                                                                                                                                                                                                                                 |
| LOCATOR (s) King-Fisher Land Company AGENT: T. Robert Breen  17505 N 79th Ave Ste 216 Glendale, AZ 85308                                                                                                                                                                                                                                                                                                                                                                                                                                                                                                                                                                                                                                                                                                                                                                                                                                                                                                                                                                                                                                                                                                                                                                                                                                                                                                                                                                                                                                                                                                                                                                                                                                                                                                                                                                                                                                                                                                                                                                                                                       |

- Corner Posts
- **▲** Location Monuments
- Scale: 1"=1000'

- The above map depicts the HOOK 299 Lode Claim, which is located in the SW 1/4 of the SE 1/4 and SE 1/4 of the SE 1/4 of Section 18, Township 1 North, Range 16 East, Gila & Salt River Base and Meridian, Gila County, Arizona, Globe Mining District.
- 2. The type of corner and location monuments used are wood 2"x2"x48" posts and metal tags with location information written thereon.
- 3. The bearings and distances in degrees and feet between claim corners are as depicted on the above map.