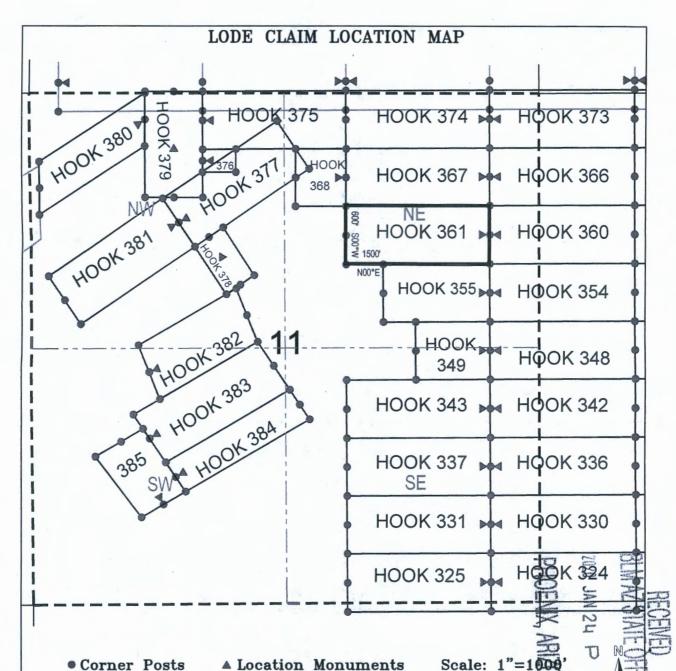

|  |  |



- 1. The above map depicts the **HOOK 361** Lode Claim, which is located in the SE 1/4 of the NE 1/4, NE 1/4 of the NE 1/4, NW 1/4 of the NE 1/4 and SW 1/4 of the NE 1/4 of Section 11, Township 1 North, Range 15.5 East, Gila & Salt River Base and Meridian, Gila County, Arizona, Globe Mining District.
- 2. The type of corner and location monuments used are wood 2"x2"x48" posts and metal tags with location information written thereon.
- 3. The bearings and distances in degrees and feet between claim corners are as depicted on the above map.

| When recorded return to                                                 |  |
|-------------------------------------------------------------------------|--|
| King-Fisher Land Compa<br>17505 N 79th Ave Ste 21<br>Glendale, AZ 85308 |  |

| OCATION NOTI