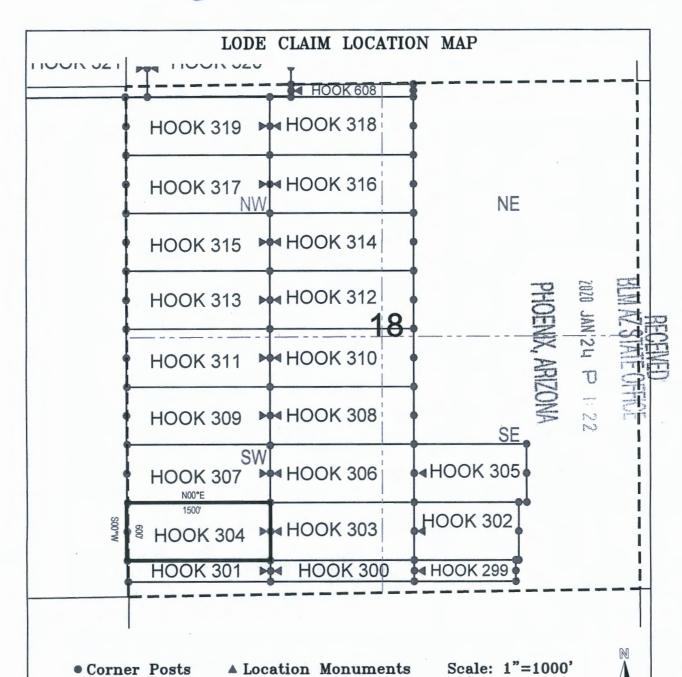

- Corner Posts
- **▲** Location Monuments
- Scale: 1"=1000'

- The above map depicts the HOOK 299 Lode Claim, which is located in the SW 1/4 of the SE 1/4 and SE 1/4 of the SE 1/4 of Section 18, Township 1 North, Range 16 East, Gila & Salt River Base and Meridian, Gila County, Arizona, Globe Mining District.
- 2. The type of corner and location monuments used are wood 2"x2"x48" posts and metal tags with location information written thereon.
- 3. The bearings and distances in degrees and feet between claim corners are as depicted on the above map.