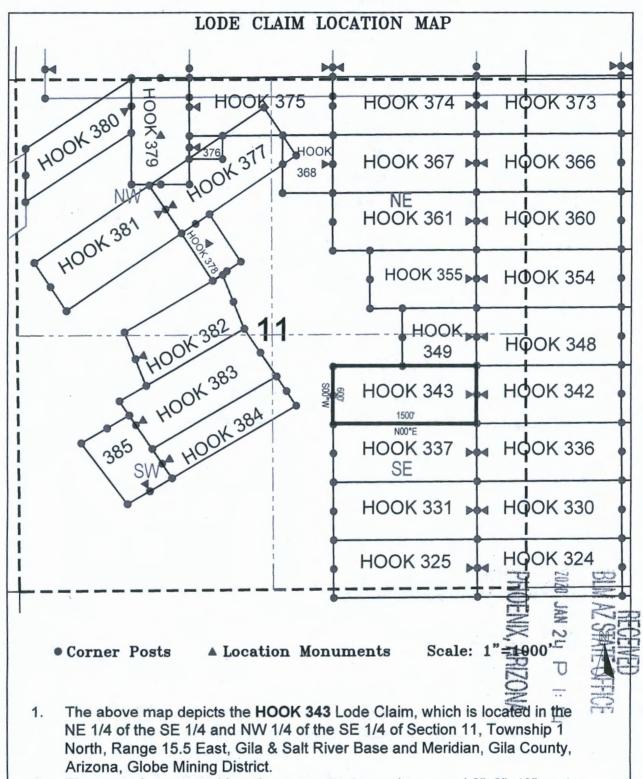

#### MINING CLAIM STATUS REPORT

| GEO Checked By: 2/3/20                                                                                                                                                                                                                                               | 20     |
|----------------------------------------------------------------------------------------------------------------------------------------------------------------------------------------------------------------------------------------------------------------------|--------|
| LEAD SERIAL NUMBER: AMC 459/31 thru AMC 4592/7                                                                                                                                                                                                                       |        |
| NUMBER OF CLAIMS & TYPE:  87 LODE Processing Fee @ \$20 = \$ 1740  PLACER Location Fee @ \$40 = \$ 3480  ASSOCIATION PLACER Maintenance Fee @ \$165 = \$ 14355  MILL SITE Add'l Maint Fee for Assoc Placer = \$  TUNNEL SITE  TOTAL ACREAGE: Per Claim Other Fees \$ |        |
| NUMBER OF LOCATORS:  Other Fees \$ TOTAL \$ 19575                                                                                                                                                                                                                    |        |
| DOCUMENTS RECEIVED VIA: Over-the-Counter[] Mail[] TIMELY FILED: Yes[] No[]  LEGAL DESCRIPTION: T   N   R   15.5 € SEC   18   11   12   13   14   17   17   17   17   17   17   17                                                                                    |        |
| T                                                                                                                                                                                                                                                                    |        |
| SPLIT ESTATE: N/A [ ] SX [ ] PX [ ] OTHER [ ]  SRHA [ ] Was proper Notice filed if located on SHRA Land? Yes [ ] No [ ]                                                                                                                                              |        |
| RECONVEYED MINERALS ON BLM LAND REQUIRE OPENING ORDER FROM 1944 TO 1993:  Open to Entry On N/A [ ]  COMMENTS/STATUS: VOID [ ] PARTIALLY VOID [ ] PVT MINERALS [ ] WITHDRAWN LANDS [ ]                                                                                |        |
| OTHER[]                                                                                                                                                                                                                                                              | AMC 45 |
| [ ] Claimant acknowledges that portions of the following claim(s) site(s) may be void or voidable.                                                                                                                                                                   | 9   3  |
| Printed Name of Claimant Signature of Claimant                                                                                                                                                                                                                       |        |
| **************************************                                                                                                                                                                                                                               |        |