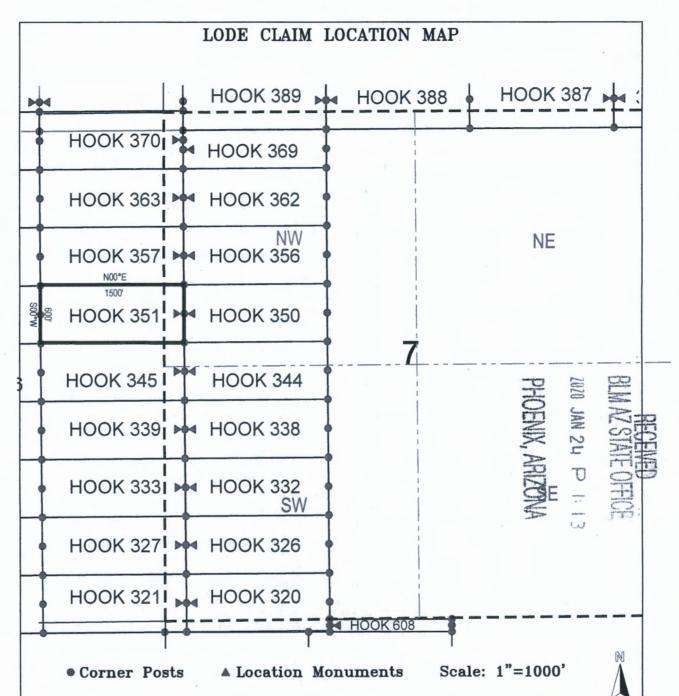

- Corner Posts
- **▲** Location Monuments
- Scale: 1"=1000'

- The above map depicts the HOOK 299 Lode Claim, which is located in the SW 1/4 of the SE 1/4 and SE 1/4 of the SE 1/4 of Section 18, Township 1 North, Range 16 East, Gila & Salt River Base and Meridian, Gila County, Arizona, Globe Mining District.
- 2. The type of corner and location monuments used are wood 2"x2"x48" posts and metal tags with location information written thereon.
- 3. The bearings and distances in degrees and feet between claim corners are as depicted on the above map.