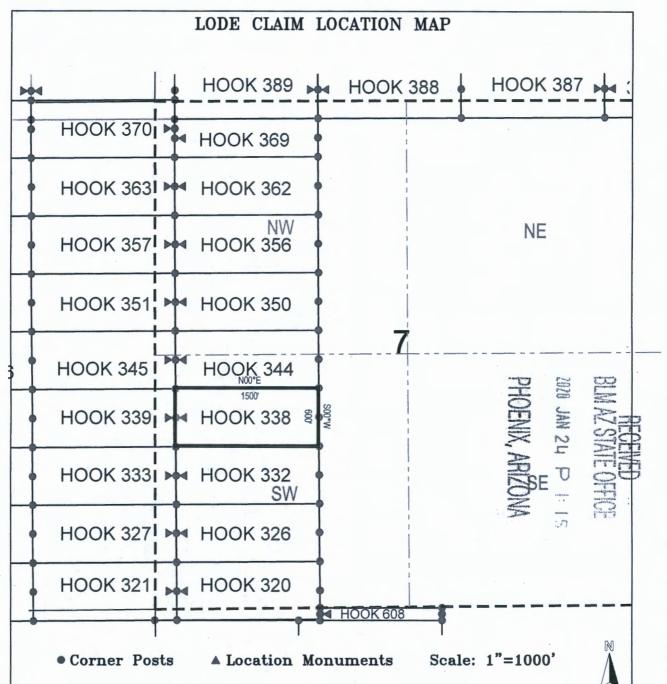

|



- The above map depicts the HOOK 338 Lode Claim, which is located in the NW 1/4 of the SW 1/4 and NE 1/4 of the SW 1/4 of Section 7, Township 1 North, Range 16 East, Gila & Salt River Base and Meridian, Gila County, Arizona, Globe Mining District.
- 2. The type of corner and location monuments used are wood 2"x2"x48" posts and metal tags with location information written thereon.
- The bearings and distances in degrees and feet between claim corners are as depicted on the above map.

| \$ |
|----|
| 0  |
| =  |
| S  |
| 9  |
| -  |
|    |
|    |

| LOCATION NOTICE FOR LODE MINING CLAIM                                                                                                                                                                               |