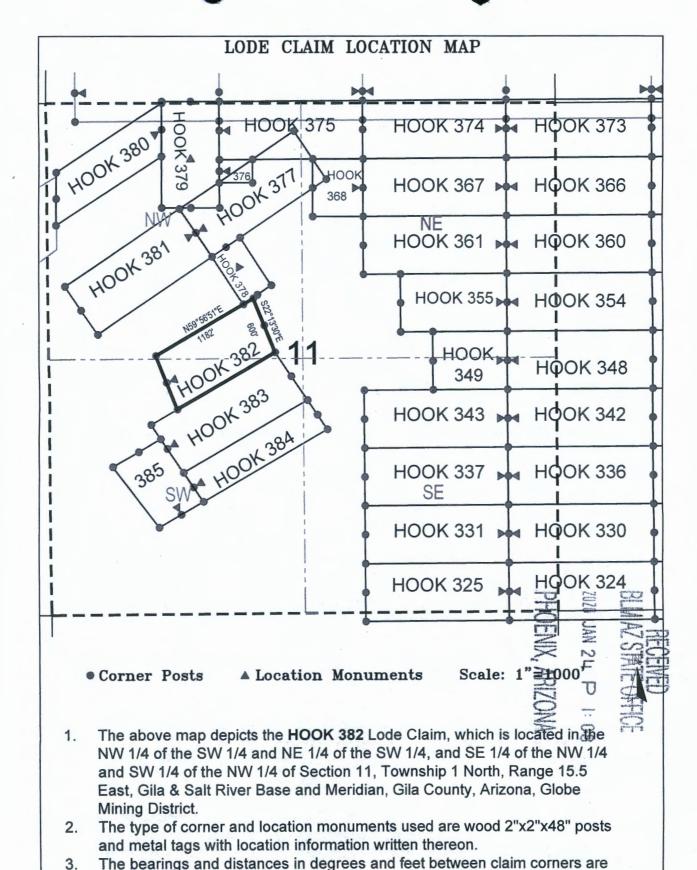

- Corner Posts
- **▲** Location Monuments
- Scale: 1"=1000'

- The above map depicts the HOOK 299 Lode Claim, which is located in the SW 1/4 of the SE 1/4 and SE 1/4 of the SE 1/4 of Section 18, Township 1 North, Range 16 East, Gila & Salt River Base and Meridian, Gila County, Arizona, Globe Mining District.
- 2. The type of corner and location monuments used are wood 2"x2"x48" posts and metal tags with location information written thereon.
- 3. The bearings and distances in degrees and feet between claim corners are as depicted on the above map.