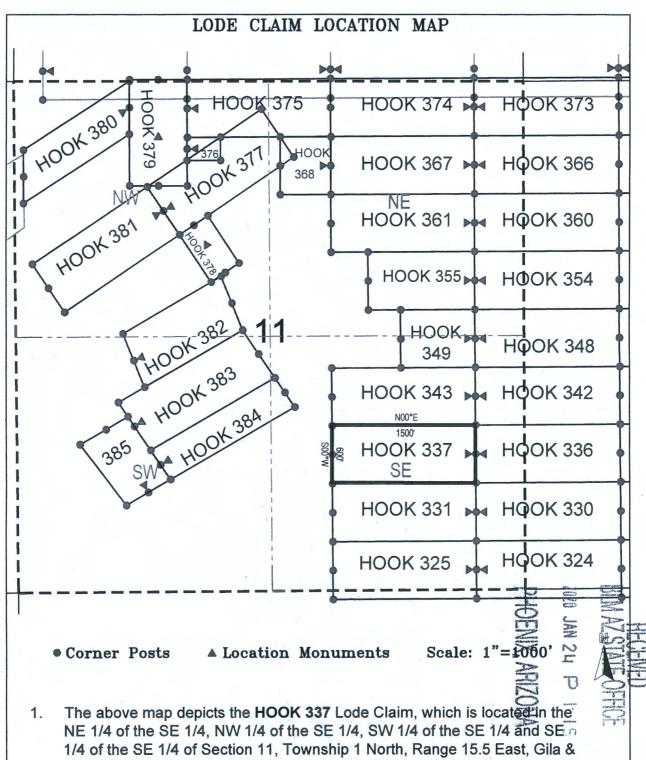

|



- Salt River Base and Meridian, Gila County, Arizona, Globe Mining District.
- The type of corner and location monuments used are wood 2"x2"x48" posts and metal tags with location information written thereon.
- 3. The bearings and distances in degrees and feet between claim corners are as depicted on the above map.

| LOCATION NOTICE FOR LODE MINING CLAIM                                                                                                                                                   | 圣                     | Francisco Production of the Control  |
|-----------------------------------------------------------------------------------------------------------------------------------------------------------------------------------------|-----------------------|------------------