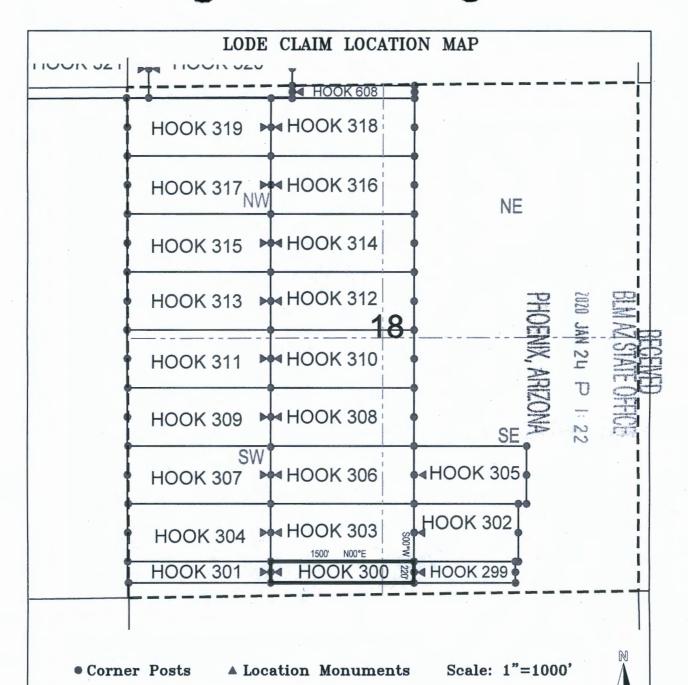

| ۵      |    |
|--------|----|
| 3      |    |
| C      | 7  |
| -5     | _  |
| C      | Л  |
| _      | 0  |
| enterd | -  |
| L      | ند |
| _      |    |
|        |    |

| LOCATION NOTICE FOR LODE MINING CLAIM                                                                                                                                                                                                                                                                                                                                                                                                                                                                                                                                                                                                                                                                                                                                                                                                                                                                                                                                                                                                                                                                                                                                                                                                                                                                                                                                                                                                                                                                                                                                                                                                                                                                                                                                                                                                                                                                                                                                                                                                                                                                                          |
|--------------------------------------------------------------------------------------------------------------------------------------------------------------------------------------------------------------------------------------------------------------------------------------------------------------------------------------------------------------------------------------------------------------------------------------------------------------------------------------------------------------------------------------------------------------------------------------------------------------------------------------------------------------------------------------------------------------------------------------------------------------------------------------------------------------------------------------------------------------------------------------------------------------------------------------------------------------------------------------------------------------------------------------------------------------------------------------------------------------------------------------------------------------------------------------------------------------------------------------------------------------------------------------------------------------------------------------------------------------------------------------------------------------------------------------------------------------------------------------------------------------------------------------------------------------------------------------------------------------------------------------------------------------------------------------------------------------------------------------------------------------------------------------------------------------------------------------------------------------------------------------------------------------------------------------------------------------------------------------------------------------------------------------------------------------------------------------------------------------------------------|
| NOTICE IS HEREBY GIVEN that the HOOK 299    lode mining claim has been located   HOOK 299   HOOK 29 |
| lode mining claim has been located                                                                                                                                                                                                                                                                                                                                                                                                                                                                                                                                                                                                                                                                                                                                                                                                                                                                                                                                                                                                                                                                                                                                                                                                                                                                                                                                                                                                                                                                                                                                                                                                                                                                                                                                                                                                                                                                                                                                                                                                                                                                                             |
| by King-Fisher Land Company whose current mailing                                                                                                                                                                                                                                                                                                                                                                                                                                                                                                                                                                                                                                                                                                                                                                                                                                                                                                                                                                                                                                                                                                                                                                                                                                                                                                                                                                                                                                                                                                                                                                                                                                                                                                                                                                                                                                                                                                                                                                                                                                                                              |
| address is 17505 N 79th Ave Ste 216                                                                                                                                                                                                                                                                                                                                                                                                                                                                                                                                                                                                                                                                                                                                                                                                                                                                                                                                                                                                                                                                                                                                                                                                                                                                                                                                                                                                                                                                                                                                                                                                                                                                                                                                                                                                                                                                                                                                                                                                                                                                                            |
| Glendale, AZ 85308                                                                                                                                                                                                                                                                                                                                                                                                                                                                                                                                                                                                                                                                                                                                                                                                                                                                                                                                                                                                                                                                                                                                                                                                                                                                                                                                                                                                                                                                                                                                                                                                                                                                                                                                                                                                                                                                                                                                                                                                                                                                                                             |
| The general course of this claim is East/West and it is situated in Gila                                                                                                                                                                                                                                                                                                                                                                                                                                                                                                                                                                                                                                                                                                                                                                                                                                                                                                                                                                                                                                                                                                                                                                                                                                                                                                                                                                                                                                                                                                                                                                                                                                                                                                                                                                                                                                                                                                                                                                                                                                                       |
| County, Arizona. This claim is1063feet in length and20feet in width. This claim runs                                                                                                                                                                                                                                                                                                                                                                                                                                                                                                                                                                                                                                                                                                                                                                                                                                                                                                                                                                                                                                                                                                                                                                                                                                                                                                                                                                                                                                                                                                                                                                                                                                                                                                                                                                                                                                                                                                                                                                                                                                           |
| from the location monument on which this location notice is posted approximately1053 feet in a                                                                                                                                                                                                                                                                                                                                                                                                                                                                                                                                                                                                                                                                                                                                                                                                                                                                                                                                                                                                                                                                                                                                                                                                                                                                                                                                                                                                                                                                                                                                                                                                                                                                                                                                                                                                                                                                                                                                                                                                                                 |
| easterly direction to the east end line and 10 feet in a westerly direction to the                                                                                                                                                                                                                                                                                                                                                                                                                                                                                                                                                                                                                                                                                                                                                                                                                                                                                                                                                                                                                                                                                                                                                                                                                                                                                                                                                                                                                                                                                                                                                                                                                                                                                                                                                                                                                                                                                                                                                                                                                                             |
| west end line. This claim is marked by six monuments, one at each corner and one at the center of each                                                                                                                                                                                                                                                                                                                                                                                                                                                                                                                                                                                                                                                                                                                                                                                                                                                                                                                                                                                                                                                                                                                                                                                                                                                                                                                                                                                                                                                                                                                                                                                                                                                                                                                                                                                                                                                                                                                                                                                                                         |
| end line of the claim.                                                                                                                                                                                                                                                                                                                                                                                                                                                                                                                                                                                                                                                                                                                                                                                                                                                                                                                                                                                                                                                                                                                                                                                                                                                                                                                                                                                                                                                                                                                                                                                                                                                                                                                                                                                                                                                                                                                                                                                                                                                                                                         |
| The location monument on which this notice is posted is situated within Section $\underline{\hspace{1cm}18}$ , Township $\underline{\hspace{1cm}1}$                                                                                                                                                                                                                                                                                                                                                                                                                                                                                                                                                                                                                                                                                                                                                                                                                                                                                                                                                                                                                                                                                                                                                                                                                                                                                                                                                                                                                                                                                                                                                                                                                                                                                                                                                                                                                                                                                                                                                                            |
| North_, Range 16 East_, Gila Salt River Base and Meridian, Arizona and this claim encompasses portions                                                                                                                                                                                                                                                                                                                                                                                                                                                                                                                                                                                                                                                                                                                                                                                                                                                                                                                                                                                                                                                                                                                                                                                                                                                                                                                                                                                                                                                                                                                                                                                                                                                                                                                                                                                                                                                                                                                                                                                                                         |
| of the following quarter section (s), section (s), Township (s) and Range (s) <u>SW 1/4 of the SE 1/4 and SE 1/4</u> of the SE 1/4 of Section 18, Township 1 North, Range 16 East, Gila & Salt River Base and Meridian, Gila County, Arizona, Globe Mining District.                                                                                                                                                                                                                                                                                                                                                                                                                                                                                                                                                                                                                                                                                                                                                                                                                                                                                                                                                                                                                                                                                                                                                                                                                                                                                                                                                                                                                                                                                                                                                                                                                                                                                                                                                                                                                                                           |
| The locality of this claim with reference to some natural object or permanent monument and additional information                                                                                                                                                                                                                                                                                                                                                                                                                                                                                                                                                                                                                                                                                                                                                                                                                                                                                                                                                                                                                                                                                                                                                                                                                                                                                                                                                                                                                                                                                                                                                                                                                                                                                                                                                                                                                                                                                                                                                                                                              |
| (if any) concerning its locality are as follows: 10178 feet south and 1186 feet west from the northeast corner of Section 7, Township 1 North, Range 16 East, to the northeast corner of said claim.                                                                                                                                                                                                                                                                                                                                                                                                                                                                                                                                                                                                                                                                                                                                                                                                                                                                                                                                                                                                                                                                                                                                                                                                                                                                                                                                                                                                                                                                                                                                                                                                                                                                                                                                                                                                                                                                                                                           |
|                                                                                                                                                                                                                                                                                                                                                                                                                                                                                                                                                                                                                                                                                                                                                                                                                                                                                                                                                                                                                                                                                                                                                                                                                                                                                                                                                                                                                                                                                                                                                                                                                                                                                                                                                                                                                                                                                                                                                                                                                                                                                                                                |
| DATED AND POSTED on the ground this 21st day of January , 2020                                                                                                                                                                                                                                                                                                                                                                                                                                                                                                                                                                                                                                                                                                                                                                                                                                                                                                                                                                                                                                                                                                                                                                                                                                                                                                                                                                                                                                                                                                                                                                                                                                                                                                                                                                                                                                                                                                                                                                                                                                                                 |
| LOCATOR (s) King-Fisher Land Company AGENT: T. Robert Breen  17505 N 79th Ave Ste 216 Glendale, AZ 85308                                                                                                                                                                                                                                                                                                                                                                                                                                                                                                                                                                                                                                                                                                                                                                                                                                                                                                                                                                                                                                                                                                                                                                                                                                                                                                                                                                                                                                                                                                                                                                                                                                                                                                                                                                                                                                                                                                                                                                                                                       |

- Corner Posts
- **▲** Location Monuments
- Scale: 1"=1000'

- The above map depicts the HOOK 299 Lode Claim, which is located in the SW 1/4 of the SE 1/4 and SE 1/4 of the SE 1/4 of Section 18, Township 1 North, Range 16 East, Gila & Salt River Base and Meridian, Gila County, Arizona, Globe Mining District.
- 2. The type of corner and location monuments used are wood 2"x2"x48" posts and metal tags with location information written thereon.
- 3. The bearings and distances in degrees and feet between claim corners are as depicted on the above map.