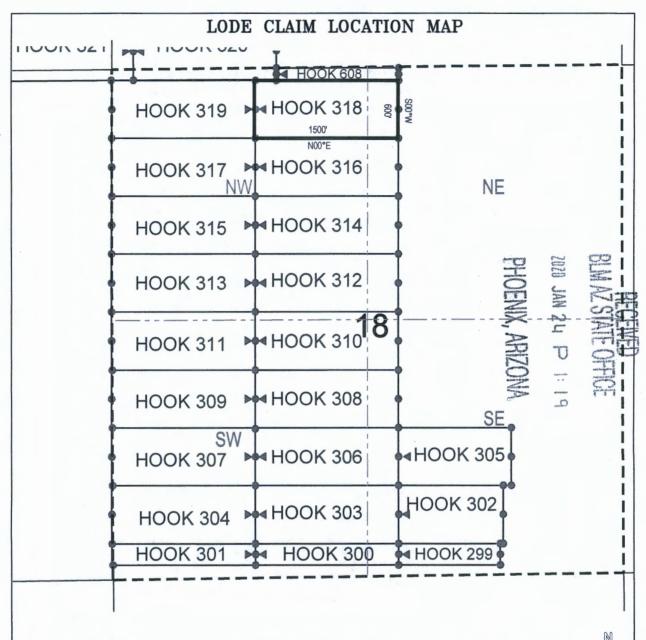

- Corner Posts
- **▲** Location Monuments
- Scale: 1"=1000'

- The above map depicts the HOOK 299 Lode Claim, which is located in the SW 1/4 of the SE 1/4 and SE 1/4 of the SE 1/4 of Section 18, Township 1 North, Range 16 East, Gila & Salt River Base and Meridian, Gila County, Arizona, Globe Mining District.
- 2. The type of corner and location monuments used are wood 2"x2"x48" posts and metal tags with location information written thereon.
- 3. The bearings and distances in degrees and feet between claim corners are as depicted on the above map.