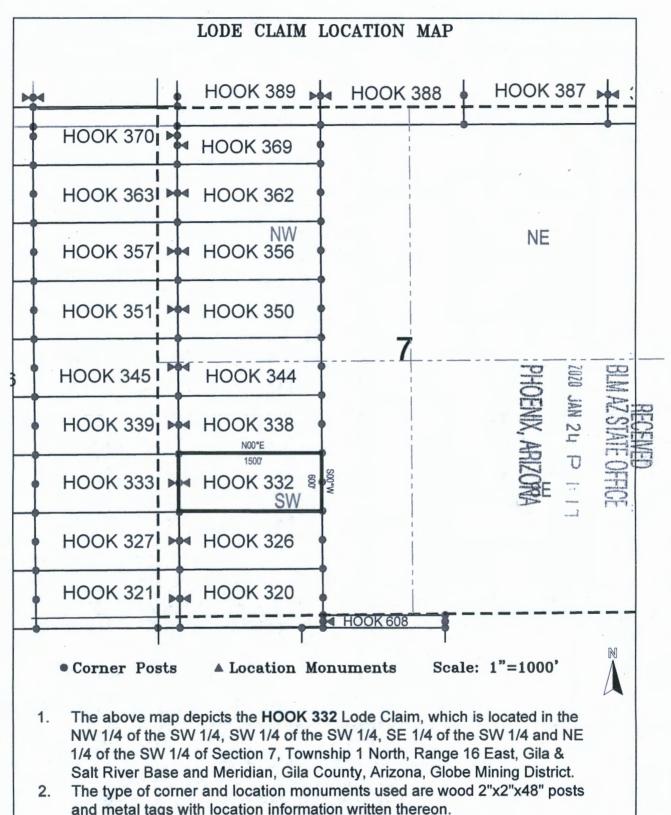

| Breen /                           |               |



The bearings and distances in degrees and feet between claim corners are

3.

as depicted on the above map.

| 5. |
|----|
| 0  |
| =  |
| J  |
| _  |
|    |
| 0  |
| CA |
|    |

| LOCATION NOTICE FOR LODE MINING CLAIM                                                                                                                                                                                                               | 70                      |