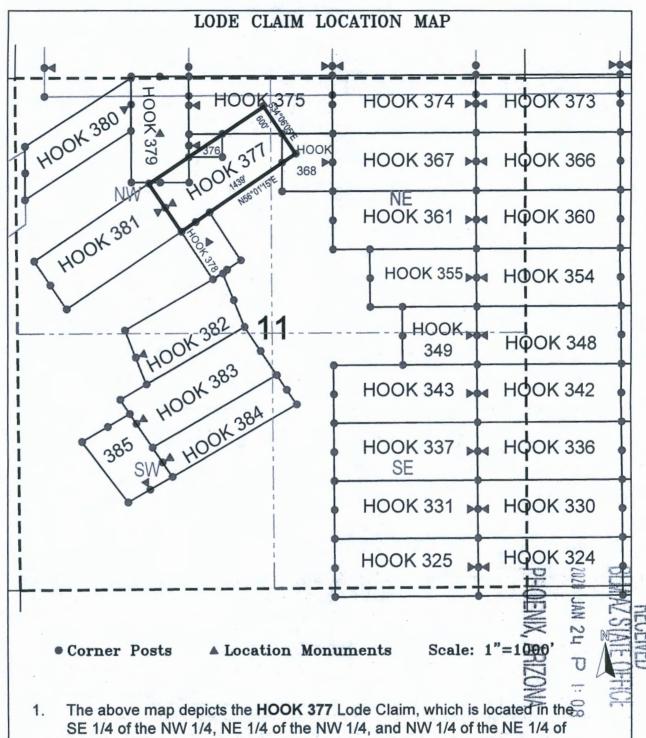

#### MINING CLAIM STATUS REPORT

| GEO Checked By: 2/3/20                                                                                                                                                                                                                                               | 20     |
|----------------------------------------------------------------------------------------------------------------------------------------------------------------------------------------------------------------------------------------------------------------------|--------|
| LEAD SERIAL NUMBER: AMC 459/31 thru AMC 4592/7                                                                                                                                                                                                                       |        |
| NUMBER OF CLAIMS & TYPE:  87 LODE Processing Fee @ \$20 = \$ 1740  PLACER Location Fee @ \$40 = \$ 3480  ASSOCIATION PLACER Maintenance Fee @ \$165 = \$ 14355  MILL SITE Add'l Maint Fee for Assoc Placer = \$  TUNNEL SITE  TOTAL ACREAGE: Per Claim Other Fees \$ |        |
| NUMBER OF LOCATORS:  Other Fees \$ TOTAL \$ 19575                                                                                                                                                                                                                    |        |
| DOCUMENTS RECEIVED VIA: Over-the-Counter[] Mail[] TIMELY FILED: Yes[] No[]  LEGAL DESCRIPTION: T   N   R   15.5 € SEC   18   11   12   13   14   17   17   17   17   17   17   17                                                                                    |        |
| T                                                                                                                                                                                                                                                                    |        |
| SPLIT ESTATE: N/A [ ] SX [ ] PX [ ] OTHER [ ]  SRHA [ ] Was proper Notice filed if located on SHRA Land? Yes [ ] No [ ]                                                                                                                                              |        |
| RECONVEYED MINERALS ON BLM LAND REQUIRE OPENING ORDER FROM 1944 TO 1993:  Open to Entry On N/A [ ]  COMMENTS/STATUS: VOID [ ] PARTIALLY VOID [ ] PVT MINERALS [ ] WITHDRAWN LANDS [ ]                                                                                |        |
| OTHER[]                                                                                                                                                                                                                                                              | AMC 45 |
| [ ] Claimant acknowledges that portions of the following claim(s) site(s) may be void or voidable.                                                                                                                                                                   | 9   3  |
| Printed Name of Claimant Signature of Claimant                                                                                                                                                                                                                       |        |
| **************************************                                                                                                                                                                                                                               |        |