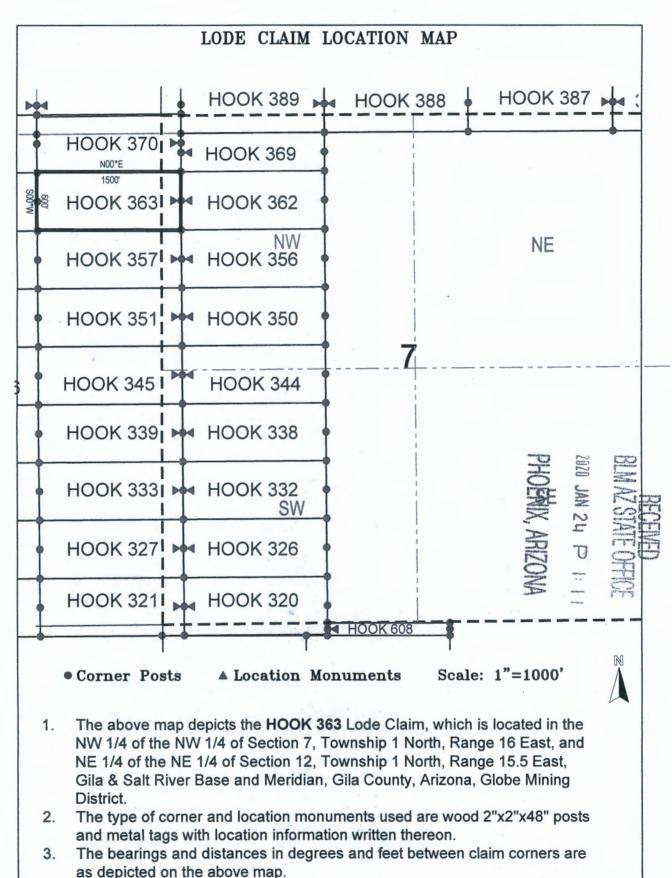

- Corner Posts
- **▲** Location Monuments
- Scale: 1"=1000'

- The above map depicts the HOOK 299 Lode Claim, which is located in the SW 1/4 of the SE 1/4 and SE 1/4 of the SE 1/4 of Section 18, Township 1 North, Range 16 East, Gila & Salt River Base and Meridian, Gila County, Arizona, Globe Mining District.
- 2. The type of corner and location monuments used are wood 2"x2"x48" posts and metal tags with location information written thereon.
- 3. The bearings and distances in degrees and feet between claim corners are as depicted on the above map.