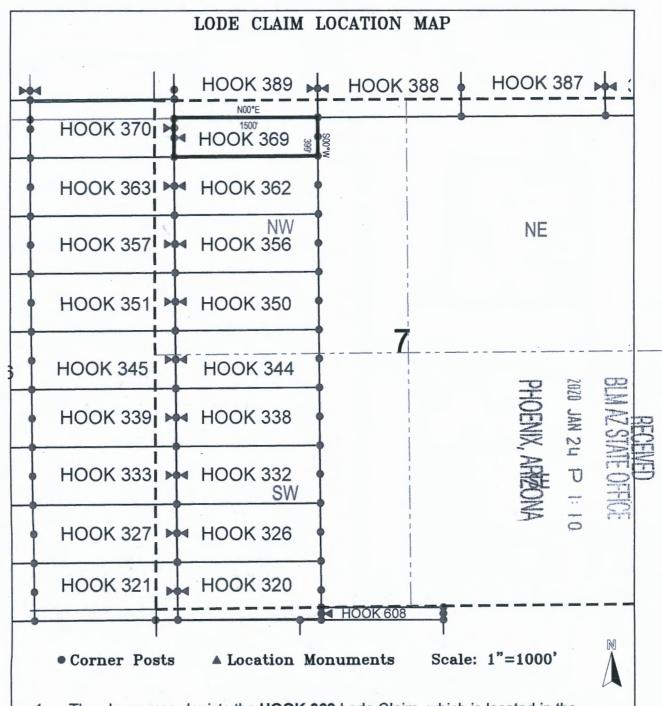

- Corner Posts
- **▲** Location Monuments
- Scale: 1"=1000'

- The above map depicts the HOOK 299 Lode Claim, which is located in the SW 1/4 of the SE 1/4 and SE 1/4 of the SE 1/4 of Section 18, Township 1 North, Range 16 East, Gila & Salt River Base and Meridian, Gila County, Arizona, Globe Mining District.
- 2. The type of corner and location monuments used are wood 2"x2"x48" posts and metal tags with location information written thereon.
- 3. The bearings and distances in degrees and feet between claim corners are as depicted on the above map.