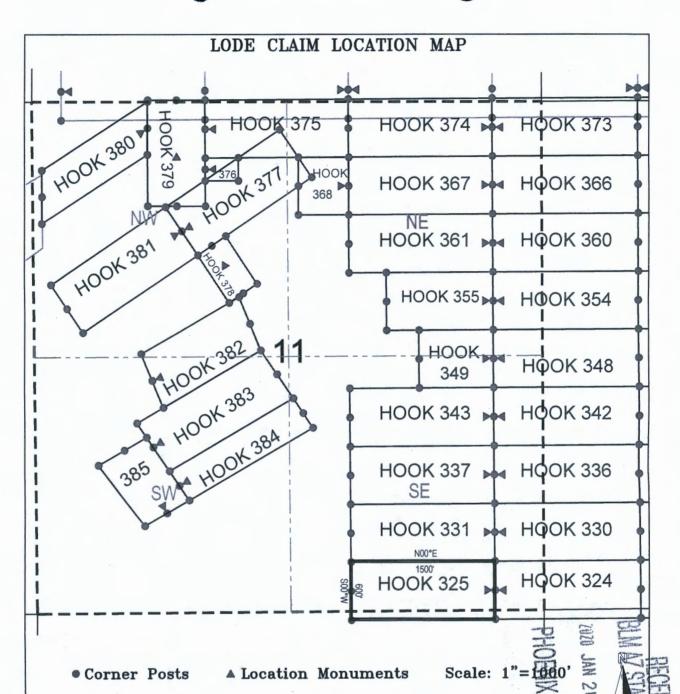

- Corner Posts
- **▲** Location Monuments
- Scale: 1"=1000'

- The above map depicts the HOOK 299 Lode Claim, which is located in the SW 1/4 of the SE 1/4 and SE 1/4 of the SE 1/4 of Section 18, Township 1 North, Range 16 East, Gila & Salt River Base and Meridian, Gila County, Arizona, Globe Mining District.
- 2. The type of corner and location monuments used are wood 2"x2"x48" posts and metal tags with location information written thereon.
- 3. The bearings and distances in degrees and feet between claim corners are as depicted on the above map.