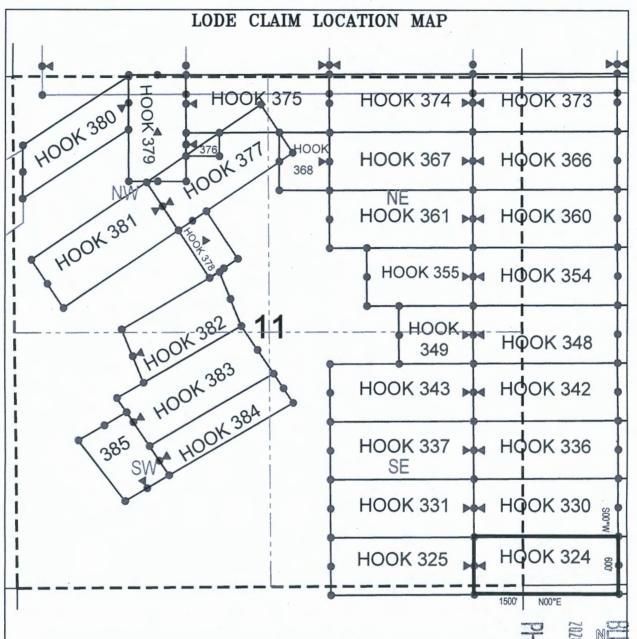

- Corner Posts
- **▲** Location Monuments
- Scale: 1"=1000'

- The above map depicts the HOOK 299 Lode Claim, which is located in the SW 1/4 of the SE 1/4 and SE 1/4 of the SE 1/4 of Section 18, Township 1 North, Range 16 East, Gila & Salt River Base and Meridian, Gila County, Arizona, Globe Mining District.
- 2. The type of corner and location monuments used are wood 2"x2"x48" posts and metal tags with location information written thereon.
- 3. The bearings and distances in degrees and feet between claim corners are as depicted on the above map.