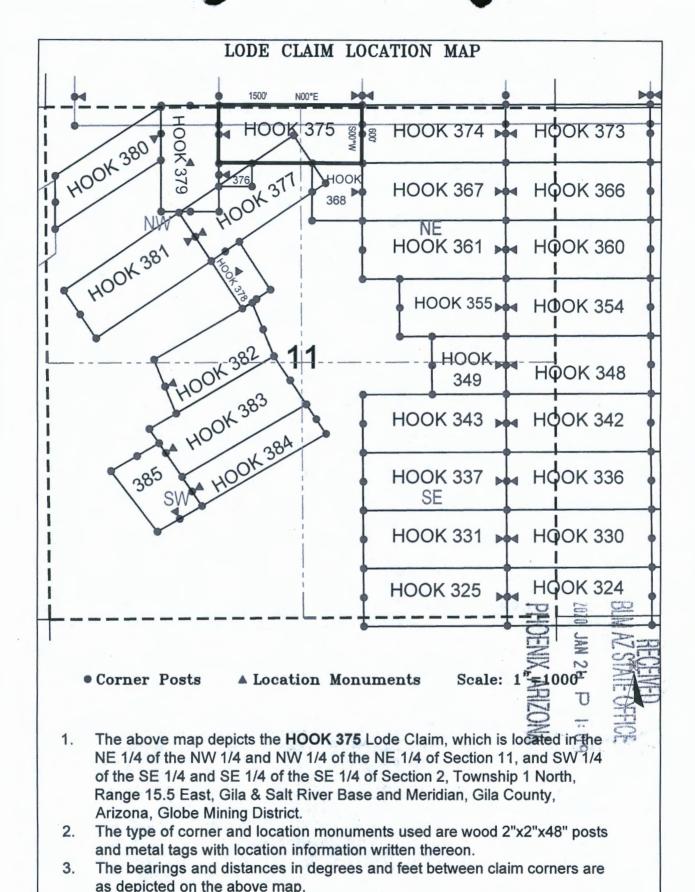

- Corner Posts
- **▲** Location Monuments
- Scale: 1"=1000'

- The above map depicts the HOOK 299 Lode Claim, which is located in the SW 1/4 of the SE 1/4 and SE 1/4 of the SE 1/4 of Section 18, Township 1 North, Range 16 East, Gila & Salt River Base and Meridian, Gila County, Arizona, Globe Mining District.
- 2. The type of corner and location monuments used are wood 2"x2"x48" posts and metal tags with location information written thereon.
- 3. The bearings and distances in degrees and feet between claim corners are as depicted on the above map.