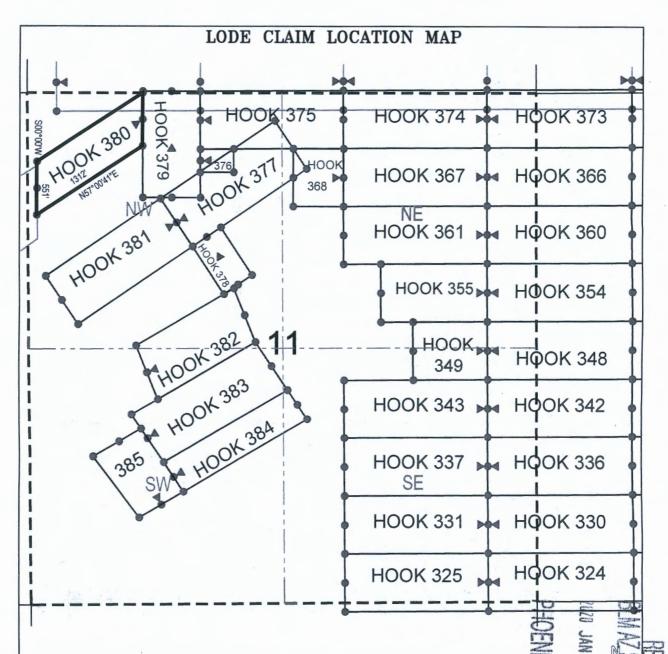

- Corner Posts
- **▲** Location Monuments
- Scale: 1"=1000'

- The above map depicts the HOOK 299 Lode Claim, which is located in the SW 1/4 of the SE 1/4 and SE 1/4 of the SE 1/4 of Section 18, Township 1 North, Range 16 East, Gila & Salt River Base and Meridian, Gila County, Arizona, Globe Mining District.
- 2. The type of corner and location monuments used are wood 2"x2"x48" posts and metal tags with location information written thereon.
- 3. The bearings and distances in degrees and feet between claim corners are as depicted on the above map.