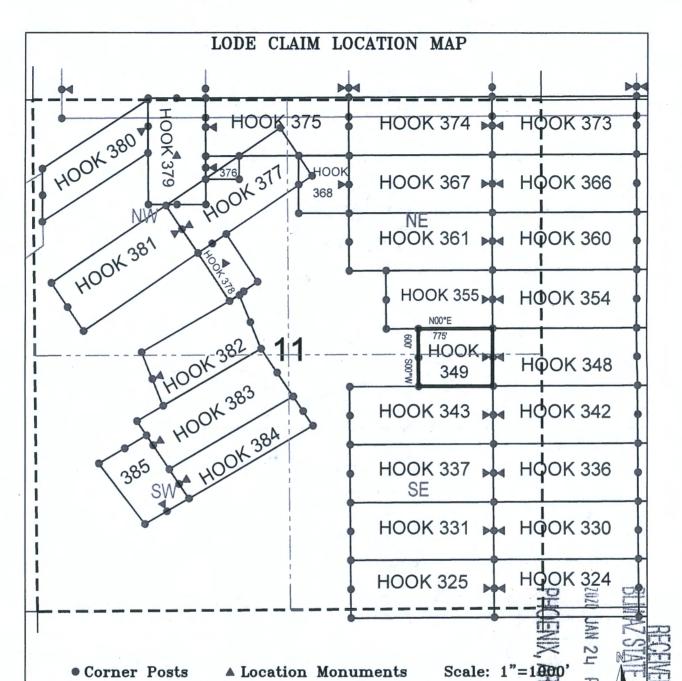

|



- 1. The above map depicts the HOOK 349 Lode Claim, which is located in the NE 1/4 of the SE 1/4 and SE 1/4 of the NE 1/4 of Section 11, Township 1 North, Range 15.5 East, Gila & Salt River Base and Meridian, Gila County, Arizona, Globe Mining District.
- 2. The type of corner and location monuments used are wood 2"x2"x48" posts and metal tags with location information written thereon.
- 3. The bearings and distances in degrees and feet between claim corners are as depicted on the above map.

|     | - |   |
|-----|---|---|
|     |   |   |
| - 1 | Ķ | K |
|     |   |   |
|     | = |   |
|     |   |   |
| C   | Ĵ | 7 |
| _   | 2 | 0 |
| -   | _ | - |
|     | X | ) |
| 2   | - | • |
|     |   |   |

| LOCATION NOTICE FOR LODE MINING CLAIM