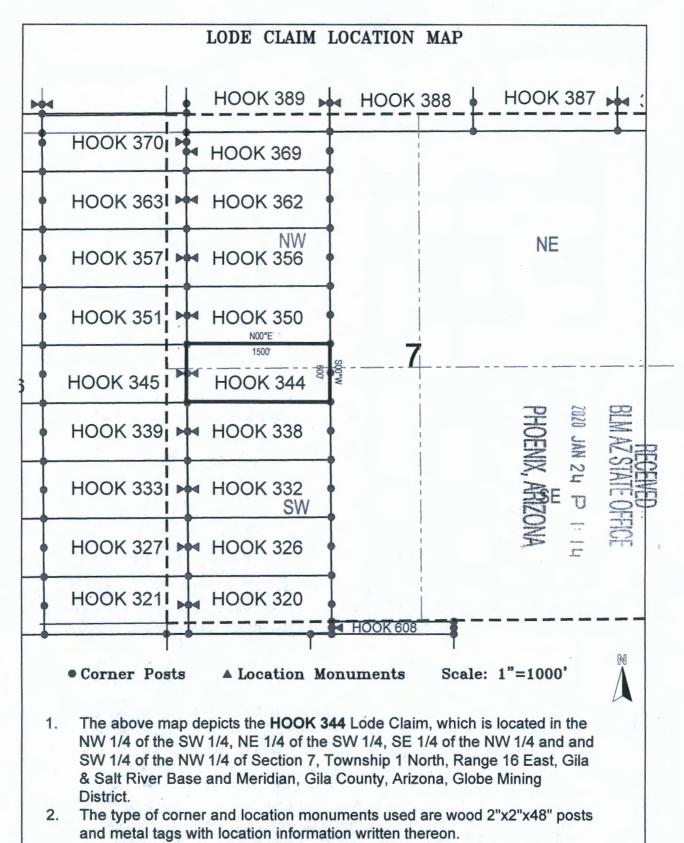

#### MINING CLAIM STATUS REPORT

| GEO Checked By: 2/3/20                                                                                                                                                                                                                                               | 20     |
|----------------------------------------------------------------------------------------------------------------------------------------------------------------------------------------------------------------------------------------------------------------------|--------|
| LEAD SERIAL NUMBER: AMC 459/31 thru AMC 4592/7                                                                                                                                                                                                                       |        |
| NUMBER OF CLAIMS & TYPE:  87 LODE Processing Fee @ \$20 = \$ 1740  PLACER Location Fee @ \$40 = \$ 3480  ASSOCIATION PLACER Maintenance Fee @ \$165 = \$ 14355  MILL SITE Add'l Maint Fee for Assoc Placer = \$  TUNNEL SITE  TOTAL ACREAGE: Per Claim Other Fees \$ |        |
| NUMBER OF LOCATORS:  Other Fees \$ TOTAL \$ 19575                                                                                                                                                                                                                    |        |
| DOCUMENTS RECEIVED VIA: Over-the-Counter[] Mail[] TIMELY FILED: Yes[] No[]  LEGAL DESCRIPTION: T   N   R   15.5 € SEC   18   11   12   13   14   17   17   17   17   17   17   17                                                                                    |        |
| T                                                                                                                                                                                                                                                                    |        |
| SPLIT ESTATE: N/A [ ] SX [ ] PX [ ] OTHER [ ]  SRHA [ ] Was proper Notice filed if located on SHRA Land? Yes [ ] No [ ]                                                                                                                                              |        |
| RECONVEYED MINERALS ON BLM LAND REQUIRE OPENING ORDER FROM 1944 TO 1993:  Open to Entry On N/A [ ]  COMMENTS/STATUS: VOID [ ] PARTIALLY VOID [ ] PVT MINERALS [ ] WITHDRAWN LANDS [ ]                                                                                |        |
| OTHER[]                                                                                                                                                                                                                                                              | AMC 45 |
| [ ] Claimant acknowledges that portions of the following claim(s) site(s) may be void or voidable.                                                                                                                                                                   | 9   3  |
| Printed Name of Claimant Signature of Claimant                                                                                                                                                                                                                       |        |
| **************************************                                                                                                                                                                                                                               |        |